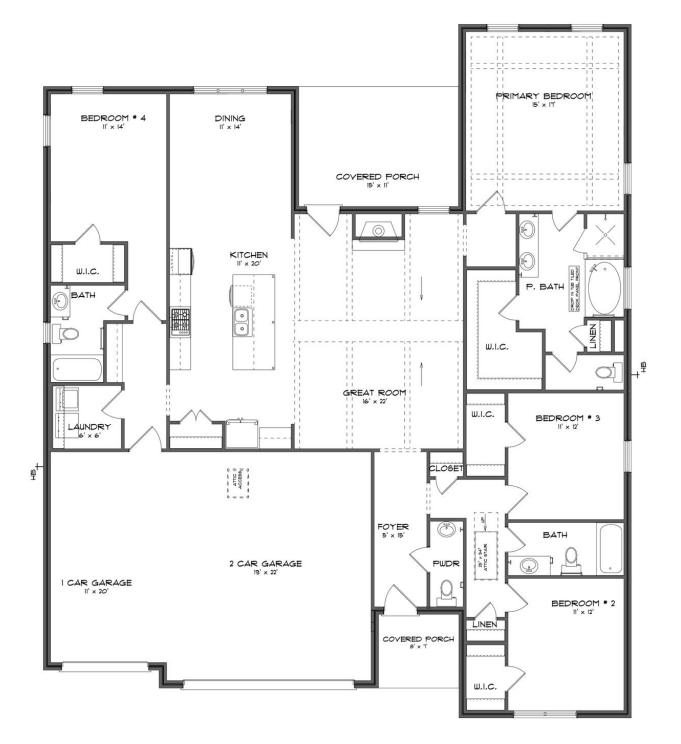

### ABOUT THIS PLAN

"Shackleford" is fabulously designed with 4 bedrooms and 3.5 baths created for comfortable, spacious living. The focus of the design is the great room with vaulted ceilings and a fireplace, the central hub of the home. Tucked in the back, the large primary bedroom is an assured peaceful retreat. Three additional bedrooms complete this floor plan, all with copious closet space with two full bathrooms. The rear covered patio provides ample shade and a peaceful setting. The heart of the kitchen, the granite island, provides a fantastic space for entertainment and cookery. The kitchen opens to the dining, creating a flawless space for hosting. This well laid floor plan can accommodate the space needed for a multi-generational housing because of the in-suite sleeping area for parents or children moving back home. The plan is rounded out with ample storage and a 3-car garage.