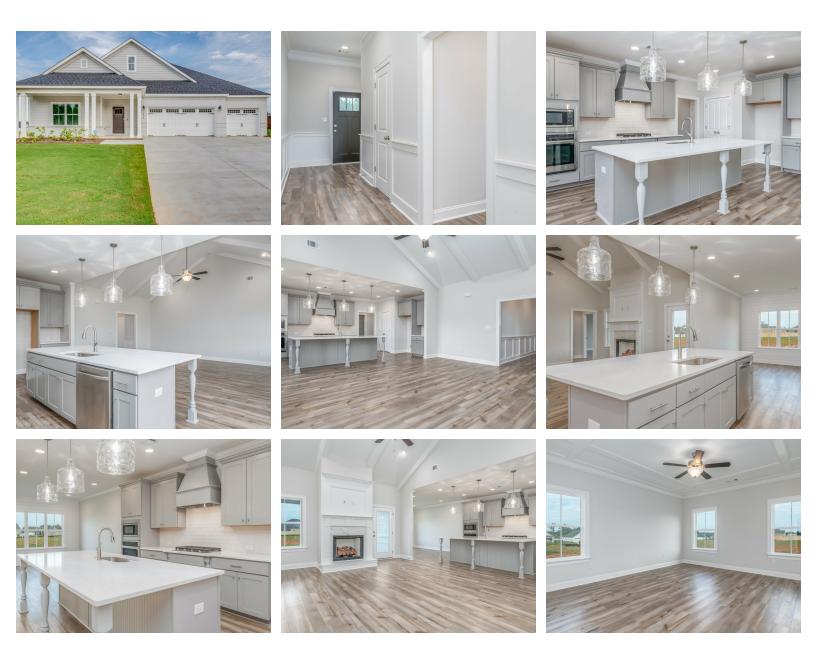

### ABOUT THIS PLAN

"Shackleford" is fabulously designed with 4 bedrooms and 3.5 baths created for comfortable, spacious living. The focus of the design is the great room with vaulted ceilings and a fireplace, the central hub of the home. Tucked in the back, the large primary bedroom is an assured peaceful retreat. Three additional bedrooms complete this floor plan, all with copious closet space with two full bathrooms. The rear covered patio provides ample shade and a peaceful setting. The heart of the kitchen, the granite island, provides a fantastic space for entertainment and cookery. The kitchen opens to the dining, creating a flawless space for hosting. This well laid floor plan can accommodate the space needed for a multi-generational housing because of the in-suite sleeping area for parents or children moving back home. The plan is rounded out with ample storage and a 3-car garage.

## **PLAN GALLERY**

Prices, plans, dimensions, features, specifications, materials, and availability of homes or communities are subject to change without notice or obligation. Illustrations are artists depictions only and may differ from completed improvements. All prices subject to change without notice. Please contact your sales associate before writing an offer.