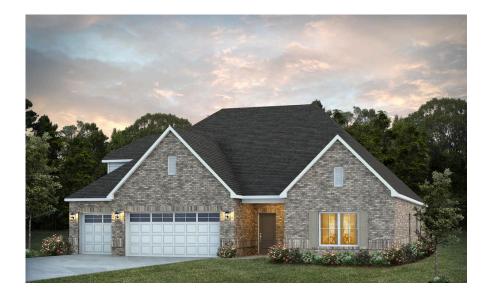

# Shackleford II

**Home Plan** 

Starting at \$486,799

**SQ FT**: 2,909

**Beds**: 4 **Baths**: 4.5

Garage: 3 Standard

**ELEVATION E** 

**ELEVATION F** 

#### **ABOUT THIS PLAN**

"Shackleford II" is fabulously designed with 4 bedrooms and 4.5 baths created for comfortable, spacious living. The focus of the design is the great room with vaulted ceilings and a fireplace, the central hub of the home. Tucked in the back, the large primary bedroom is an assured peaceful retreat. Three additional bedrooms complete this floor plan, all with copious closet space with two full bathrooms. The rear covered patio provides ample shade and a peaceful setting. The heart of the kitchen, the granite island, provides a fantastic space for entertainment and cookery. The kitchen opens to the dining, creating a flawless space for hosting. This well laid floor plan can accommodate the space needed for a multi-generational housing because of the in-suite sleeping area for parents or children moving back home. The plan is rounded out with ample storage and a 3-car garage. The 2nd floor is home to a large bonus room featuring a full bath and walk-in-closet.