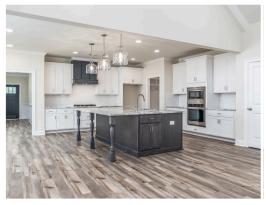

### **ABOUT THIS PLAN**

Welcome to the "Portsmouth" plan - a true gem designed for harmonious living. The enchanting grand foyer entrance leads to a stunning kitchen with a large island and luxurious granite countertops, and it opens into the inviting dining space to create cherished memories.

## **PLAN GALLERY**