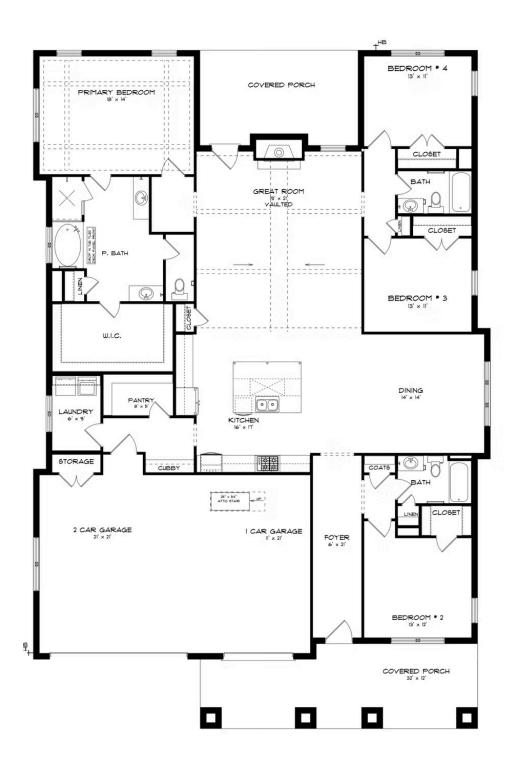

### **ABOUT THIS PLAN**

Welcome to the "Portsmouth" plan - a true gem designed for harmonious living. The enchanting grand foyer entrance leads to a stunning kitchen with a large island and luxurious granite countertops, and it opens into the inviting dining space to create cherished memories.

The extraordinary great room with vaulted ceilings and a captivating fireplace sets a refined and welcoming ambiance. Step out to the rear covered patio, a peaceful retreat offering ample shade for outdoor relaxation. Tailor-made for multi-generational families, this 4-bedroom and 3-bath layout ensures individual space and togetherness. The primary suite, strategically located at the rear, features a detailed ceiling, serene soaking tub, separate shower, two elegant vanities, and a generous walk-in closet.

Completing this masterpiece is a 3-car garage with ample storage and hobby space. Elevate your living experience with a home designed to embrace family dynamics and create cherished moments. Welcome to