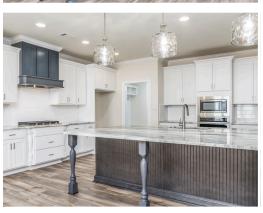

### **ABOUT THIS PLAN**

Welcome to the "Portsmouth" plan - a true gem designed for harmonious living. The enchanting grand foyer entrance leads to a stunning kitchen with a large island and luxurious granite countertops, and it opens into the inviting dining space to create cherished memories.

## **PLAN GALLERY**