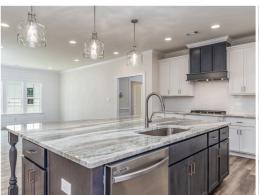

### **ABOUT THIS PLAN**

Welcome to the "Portsmouth" plan - a true gem designed for harmonious living. The enchanting grand foyer entrance leads to a stunning kitchen with a large island and luxurious granite countertops, and it opens into the inviting dining space to create cherished memories.

## **PLAN GALLERY**