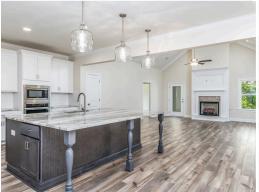

### **ABOUT THIS PLAN**

Welcome to the "Portsmouth" plan - a true gem designed for harmonious living. The enchanting grand foyer entrance leads to a stunning kitchen with a large island and luxurious granite countertops, and it opens into the inviting dining space to create cherished memories.

The extraordinary great room with vaulted ceilings and a captivating fireplace sets a refined and welcoming ambiance. Step out to the rear covered patio, a peaceful retreat offering ample shade for outdoor relaxation. Tailor-made for multi-generational families, this 4-bedroom and 3-bath layout ensures individual space and togetherness. The primary suite, strategically located at the rear, features a detailed ceiling, serene soaking tub, separate shower, two elegant vanities, and a generous walk-in closet.

## **PLAN GALLERY**