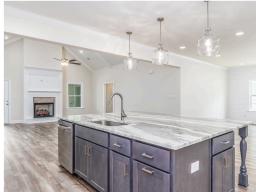

### **ABOUT THIS PLAN**

Welcome to the "Portsmouth" plan - a true gem designed for harmonious living. The enchanting grand foyer entrance leads to a stunning kitchen with a large island and luxurious granite countertops, and it opens into the inviting dining space to create cherished memories.

## **PLAN GALLERY**