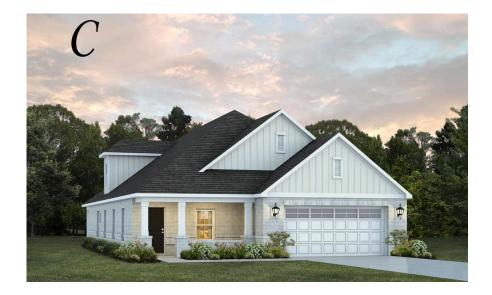

# Overton

**Home Plan** 

Starting at \$403,299

**SQ FT**: 2,682

**Beds:** 4 **Baths:** 2.5

Garage: 2 Standard

**ELEVATION C** 

ELEVATION E

#### **ABOUT THIS PLAN**

The "Overton" is a 1 ½ story open floorplan with ample possibilities. This four bedroom, two and a half bath plan with bonus room begins with a refined foyer entry way that opens into a roomy living area with a vaulted ceiling. Next experience the open kitchen with large center island and adjoining dining room. The kitchen offers built in appliances, granite countertops and an expanded pantry. The primary quarters provide a large bedroom and walk in closet as well as a luxurious bathroom complete with a double granite vanity, garden/soaking tub, and tiled shower with glass door. The bonus room located upstairs includes a half bath and has plenty of possibilities as an entertainment area or extra bedroom. This layout truly is a must see!