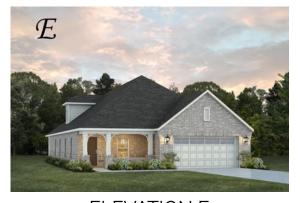

# Overton

**Home Plan** 

Starting at \$403,299

**SQ FT**: 2,682

**Beds:** 4 **Baths:** 2.5

Garage: 2 Standard

**ELEVATION C** 

ELEVATION E

#### **ABOUT THIS PLAN**

The "Overton" is a 1 ½ story open floorplan with ample possibilities. This four bedroom, two and a half bath plan with bonus room begins with a refined foyer entry way that opens into a roomy living area with a vaulted ceiling. Next experience the open kitchen with large center island and adjoining dining room. The kitchen offers built in appliances, granite countertops and an expanded pantry. The primary quarters provide a large bedroom and walk in closet as well as a luxurious bathroom complete with a double granite vanity, garden/soaking tub, and tiled shower with glass door. The bonus room located upstairs includes a half bath and has plenty of possibilities as an entertainment area or extra bedroom. This layout truly is a must see!