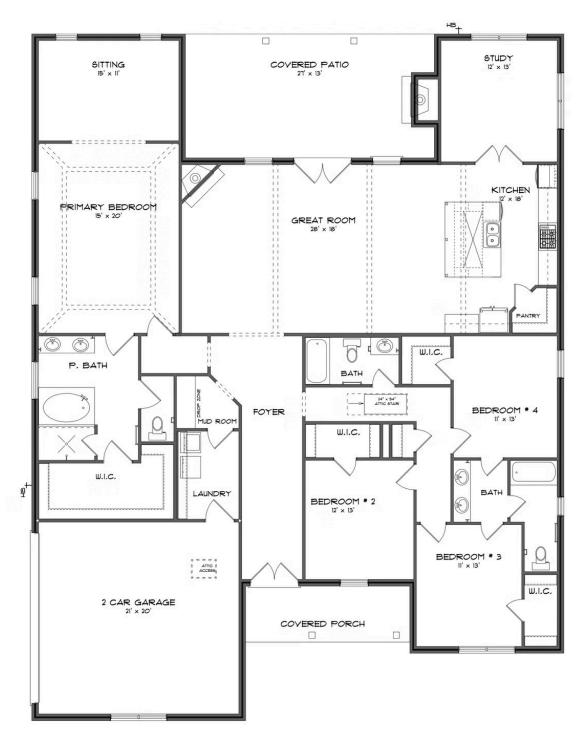

#### **ABOUT THIS PLAN**

The Morningside pairs expert space planning with a long list of desirables, and the result is a perfect plan for nearly any phase of life. The welcoming feel starts on the covered front porch and carries through the long foyer entryway that leads you into a vast great room. The corner fireplace will immediately catch your eye, but the sprawling hardwoods and wall of windows will secure your admiration for this space. Off to one side you'll find a large kitchen with a center island accompanied by a wine rack and open book case, great working triangle, and large pantry. You enter the flex room from the back of the kitchen that would serve perfectly as a dining room or study, depending on your family's needs. The primary suite occupies one side of the main level and has a lot to offer including an adjoining sitting room, flawless primary bath, and spacious walk in closet. The three additional bedrooms and two full bathrooms are found off of the main entryway and each have a large walk-in closet plus a linen closet in the hall. Hidden gems of this home are a mudroom adjacent to the