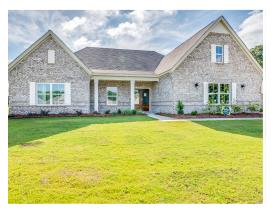

# Morningside Home Plan

Starting at \$484,599

**SQ FT**: 2,960

**Beds:** 4 **Baths:** 3.0

Garage: 2 Standard

**ELEVATION H** 

**ELEVATION J** 

#### **ABOUT THIS PLAN**

The Morningside pairs expert space planning with a long list of desirables, and the result is a perfect plan for nearly any phase of life. The welcoming feel starts on the covered front porch and carries through the long foyer entryway that leads you into a vast great room. The corner fireplace will immediately catch your eye, but the sprawling hardwoods and wall of windows will secure your admiration for this space. Off to one side you'll find a large kitchen with a center island accompanied by a wine rack and open book case, great working triangle, and large pantry. You enter the flex room from the back of the kitchen that would serve perfectly as a dining room or study, depending on your family's needs. The primary suite occupies one side of the main level and has a lot to offer including an adjoining sitting room, flawless primary bath, and spacious walk in closet. The three additional bedrooms and two full bathrooms are found off of the main entryway and each have a large walk-in closet plus a linen closet in the hall. Hidden gems of this home are a mudroom adjacent to the