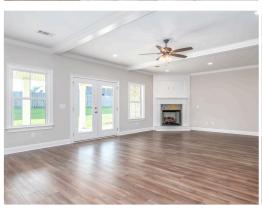

#### **ABOUT THIS PLAN**

The Morningside pairs expert space planning with a long list of desirables, and the result is a perfect plan for nearly any phase of life. The welcoming feel starts on the covered front porch and carries through the long foyer entryway that leads you into a vast great room. The corner fireplace will immediately catch your eye, but the sprawling hardwoods and wall of windows will secure your admiration for this space. Off to one side you'll find a large kitchen with a center island accompanied by a wine rack and open book case, great working triangle, and large pantry. You enter the flex room from the back of the kitchen that would serve perfectly as a dining room or study, depending on your family's needs. The primary suite occupies one side of the main level and has a lot to offer including an adjoining sitting room, flawless primary bath, and spacious walk in closet. The three additional bedrooms and two full bathrooms are found off of the main entryway and each have a large walk-in closet plus a linen closet in the hall. Hidden gems of this home are a mudroom adjacent to the

#### **PLAN GALLERY**

## **PLAN GALLERY**