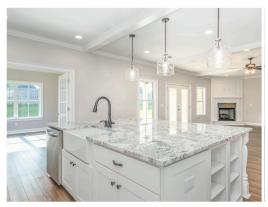

#### **ABOUT THIS PLAN**

The Morningside pairs expert space planning with a long list of desirables, and the result is a perfect plan for nearly any phase of life. The welcoming feel starts on the covered front porch and carries through the long foyer entryway that leads you into a vast great room. The corner fireplace will immediately catch your eye, but the sprawling hardwoods and wall of windows will secure your admiration for this space. Off to one side you'll find a large kitchen with a center island accompanied by a wine rack and open book case, great working triangle, and large pantry. You enter the flex room from the back of the kitchen that would serve perfectly as a dining room or study, depending on your family's needs. The primary suite occupies one side of the main level and has a lot to offer including an adjoining sitting room, flawless primary bath, and spacious walk in closet. The three additional bedrooms and two full bathrooms are found off of the main entryway and each have a large walk-in closet plus a linen closet in the hall. Hidden gems of this home are a mudroom adjacent to the

#### **PLAN GALLERY**

## **PLAN GALLERY**