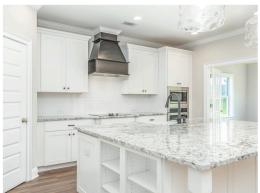

#### **ABOUT THIS PLAN**

The Morningside pairs expert space planning with a long list of desirables, and the result is a perfect plan for nearly any phase of life. The welcoming feel starts on the covered front porch and carries through the long foyer entryway that leads you into a vast great room. The corner fireplace will immediately catch your eye, but the sprawling hardwoods and wall of windows will secure your admiration for this space. Off to one side you'll find a large kitchen with a center island accompanied by a wine rack and open book case, great working triangle, and large pantry. You enter the flex room from the back of the kitchen that would serve perfectly as a dining room or study, depending on your family's needs. The primary suite occupies one side of the main level and has a lot to offer including an adjoining sitting room, flawless primary bath, and spacious walk in closet. The three additional bedrooms and two full bathrooms are found off of the main entryway and each have a large walk-in closet plus a linen closet in the hall. Hidden gems of this home are a mudroom adjacent to the

#### **PLAN GALLERY**

## **PLAN GALLERY**