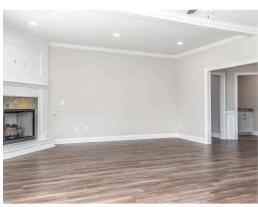

#### **ABOUT THIS PLAN**

The Morningside pairs expert space planning with a long list of desirables, and the result is a perfect plan for nearly any phase of life. The welcoming feel starts on the covered front porch and carries through the long foyer entryway that leads you into a vast great room. The corner fireplace will immediately catch your eye, but the sprawling hardwoods and wall of windows will secure your admiration for this space. Off to one side you'll find a large kitchen with a center island accompanied by a wine rack and open book case, great working triangle, and large pantry. You enter the flex room from the back of the kitchen that would serve perfectly as a dining room or study, depending on your family's needs. The primary suite occupies one side of the main level and has a lot to offer including an adjoining sitting room, flawless primary bath, and spacious walk in closet. The three additional bedrooms and two full bathrooms are found off of the main entryway and each have a large walk-in closet plus a linen closet in the hall. Hidden gems of this home are a mudroom adjacent to the

#### **PLAN GALLERY**

## **PLAN GALLERY**