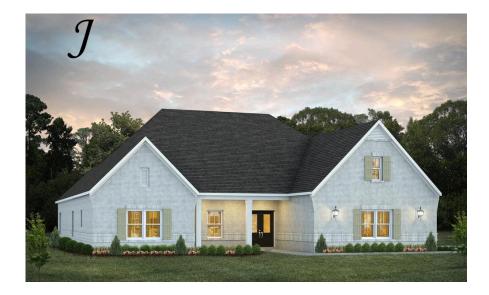

# Morningside Home Plan

Starting at \$484,599

**SQ FT**: 2,960

**Beds:** 4 **Baths:** 3.0

Garage: 2 Standard

**ELEVATION H** 

**ELEVATION J** 

#### **ABOUT THIS PLAN**

The Morningside pairs expert space planning with a long list of desirables, and the result is a perfect plan for nearly any phase of life. The welcoming feel starts on the covered front porch and carries through the long foyer entryway that leads you into a vast great room. The corner fireplace will immediately catch your eye, but the sprawling hardwoods and wall of windows will secure your admiration for this space. Off to one side you'll find a large kitchen with a center island accompanied by a wine rack and open book case, great working triangle, and large pantry. You enter the flex room from the back of the kitchen that would serve perfectly as a dining room or study, depending on your family's needs. The primary suite occupies one side of the main level and has a lot to offer including an adjoining sitting room, flawless primary bath, and spacious walk in closet. The three additional bedrooms and two full bathrooms are found off of the main entryway and each have a large walk-in closet plus a linen closet in the hall. Hidden gems of this home are a mudroom adjacent to the