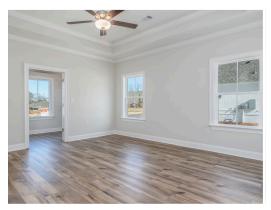

### **ABOUT THIS PLAN**

An amazing one-story floorplan starting with the striking foyer and dining room with coffered ceiling, the "Lakewood" is a beautiful 4-bedroom design with an open kitchen and vaulted great room. From the granite countertops to the built in appliances this kitchen provides ample space and amenities to suit your family's needs. Just off of the foyer you will find the large primary bedroom and massive walk in closet. The primary bath is attractively equipped with double granite vanities, garden/soaking tub and walk in tiled shower with glass door. This layout includes three additional family style bedrooms, a powder room, a large breakfast area and a bonus room ideal for a study or home office.

# **PLAN GALLERY**