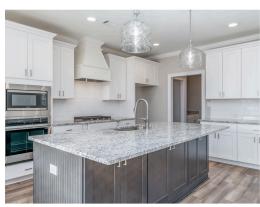

### **ABOUT THIS PLAN**

An amazing one-story floorplan starting with the striking foyer and dining room with coffered ceiling, the "Lakewood" is a beautiful 4-bedroom design with an open kitchen and vaulted great room. From the granite countertops to the built in appliances this kitchen provides ample space and amenities to suit your family's needs. Just off of the foyer you will find the large primary bedroom and massive walk in closet. The primary bath is attractively equipped with double granite vanities, garden/soaking tub and walk in tiled shower with glass door. This layout includes three additional family style bedrooms, a powder room, a large breakfast area and a bonus room ideal for a study or home office.

# **PLAN GALLERY**