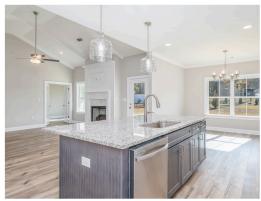

### **ABOUT THIS PLAN**

An amazing one-story floorplan starting with the striking foyer and dining room with coffered ceiling, the "Lakewood" is a beautiful 4-bedroom design with an open kitchen and vaulted great room. From the granite countertops to the built in appliances this kitchen provides ample space and amenities to suit your family's needs. Just off of the foyer you will find the large primary bedroom and massive walk in closet. The primary bath is attractively equipped with double granite vanities, garden/soaking tub and walk in tiled shower with glass door. This layout includes three additional family style bedrooms, a powder room, a large breakfast area and a bonus room ideal for a study or home office.

# **PLAN GALLERY**