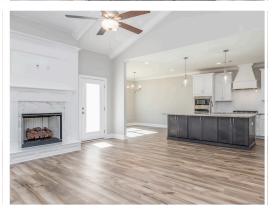

### **ABOUT THIS PLAN**

An amazing one-story floorplan starting with the striking foyer and dining room with coffered ceiling, the "Lakewood" is a beautiful 4-bedroom design with an open kitchen and vaulted great room. From the granite countertops to the built in appliances this kitchen provides ample space and amenities to suit your family's needs. Just off of the foyer you will find the large primary bedroom and massive walk in closet. The primary bath is attractively equipped with double granite vanities, garden/soaking tub and walk in tiled shower with glass door. This layout includes three additional family style bedrooms, a powder room, a large breakfast area and a bonus room ideal for a study or home office.

# **PLAN GALLERY**