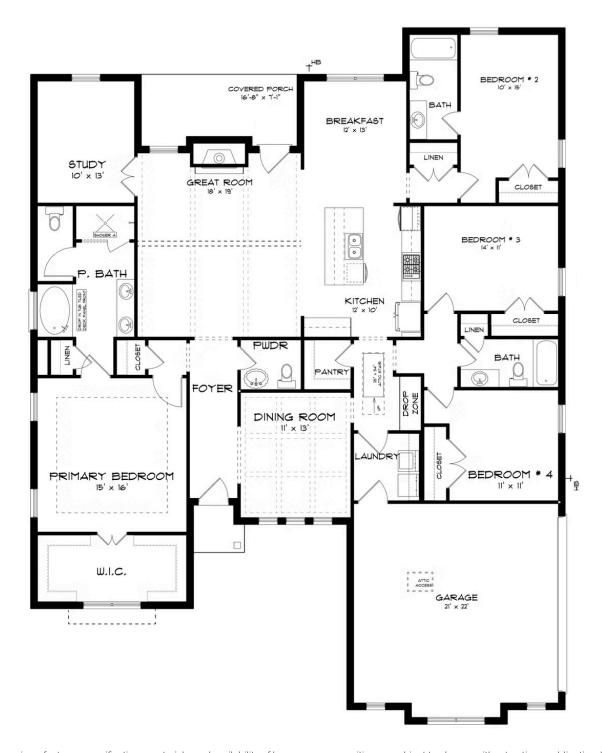

### **ABOUT THIS PLAN**

An amazing one-story floorplan starting with the striking foyer and dining room with coffered ceiling, the "Lakewood" is a beautiful 4-bedroom design with an open kitchen and vaulted great room. From the granite countertops to the built in appliances this kitchen provides ample space and amenities to suit your family's needs. Just off of the foyer you will find the large primary bedroom and massive walk in closet. The primary bath is attractively equipped with double granite vanities, garden/soaking tub and walk in tiled shower with glass door. This layout includes three additional family style bedrooms, a powder room, a large breakfast area and a bonus room ideal for a study or home office.