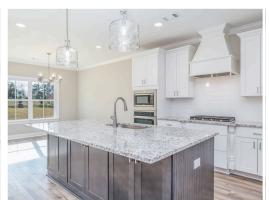

### **ABOUT THIS PLAN**

An amazing one-story floorplan starting with the striking foyer and dining room with coffered ceiling, the "Lakewood" is a beautiful 4-bedroom design with an open kitchen and vaulted great room. From the granite countertops to the built in appliances this kitchen provides ample space and amenities to suit your family's needs. Just off of the foyer you will find the large primary bedroom and massive walk in closet. The primary bath is attractively equipped with double granite vanities, garden/soaking tub and walk in tiled shower with glass door. This layout includes three additional family style bedrooms, a powder room, a large breakfast area and a bonus room ideal for a study or home office.

# **PLAN GALLERY**