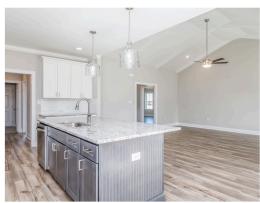

### **ABOUT THIS PLAN**

An amazing one-story floorplan starting with the striking foyer and dining room with coffered ceiling, the "Lakewood" is a beautiful 4-bedroom design with an open kitchen and vaulted great room. From the granite countertops to the built in appliances this kitchen provides ample space and amenities to suit your family's needs. Just off of the foyer you will find the large primary bedroom and massive walk in closet. The primary bath is attractively equipped with double granite vanities, garden/soaking tub and walk in tiled shower with glass door. This layout includes three additional family style bedrooms, a powder room, a large breakfast area and a bonus room ideal for a study or home office.

# **PLAN GALLERY**