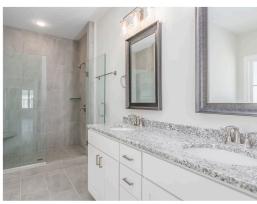

### **ABOUT THIS PLAN**

An amazing one-story floorplan starting with the striking foyer and dining room with coffered ceiling, the "Lakewood" is a beautiful 4-bedroom design with an open kitchen and vaulted great room. From the granite countertops to the built in appliances this kitchen provides ample space and amenities to suit your family's needs. Just off of the foyer you will find the large primary bedroom and massive walk in closet. The primary bath is attractively equipped with double granite vanities, garden/soaking tub and walk in tiled shower with glass door. This layout includes three additional family style bedrooms, a powder room, a large breakfast area and a bonus room ideal for a study or home office.

# **PLAN GALLERY**