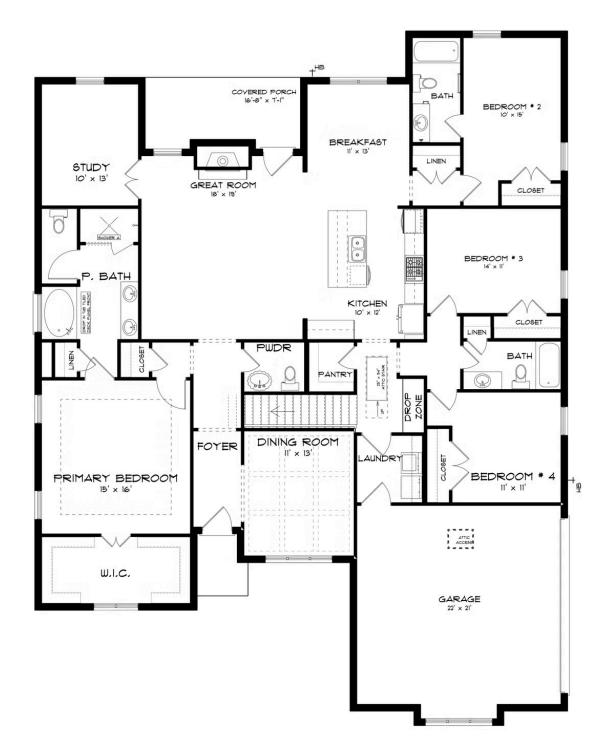

# **ABOUT THIS PLAN**

An amazing ranch plan with upstairs bonus room starting with the striking foyer and dining room with coffered ceiling, the "Lakewood II" is a beautiful 4-bedroom + Bonus Room design with an open kitchen and great room. From the granite countertops to the built in appliances this kitchen provides ample space and amenities to suit your family's needs. Just off of the foyer you will find the large primary bedroom and massive walk in closet. The primary bath is attractively equipped with double granite vanities, garden/soaking tub and walk in tiled shower with glass door. This layout includes three additional family style bedrooms, a powder room, a large breakfast area and a bonus room ideal for a study or home office. The 2nd floor features a large Bonus Room with a full bath and a walk-in closet.

### **FIRST FLOOR (H)**