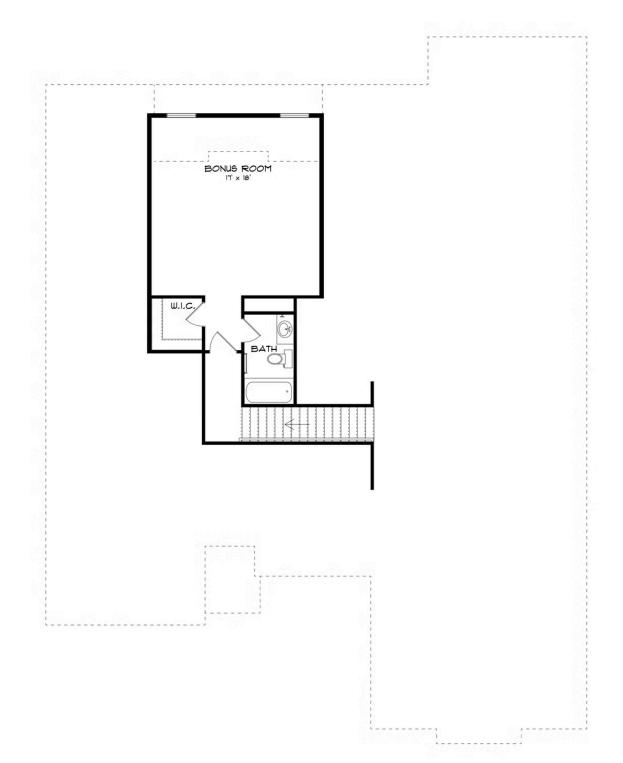

g room with coffered ceiling, the "Lakewood II" is a beautiful 4-bedroom + Bonus Room design with an open kitchen and great room. From the granite countertops to the built in appliances this kitchen provides ample space and amenities to suit your family's needs. Just off of the foyer you will find the large primary bedroom and massive walk in closet. The primary bath is attractively equipped with double granite vanities, garden/soaking tub and walk in tiled shower with glass door. This layout includes three additional family style bedrooms, a powder room, a large breakfast area and a bonus room ideal for a study or home office. The 2nd floor features a large Bonus Room with a full bath and a walk-in closet.

#### ...Read More Online



### **FIRST FLOOR (H)**





## **SECOND FLOOR (H)**





#### **PLAN GALLERY**





#### **PLAN GALLERY**