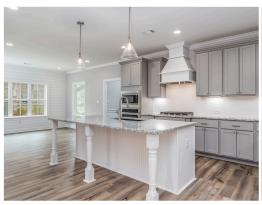

#### **ABOUT THIS PLAN**

With 4 bedrooms and 3.5 baths huddled around the spectacular great room, "Huddlestone" offers a great plan with an exceptional use of space. The large great room area with vaulted ceilings is complete with a fireplace and opens into the spacious kitchen finished with granite countertops and a large island. Retreat to the entry or rear covered patios that offer a surplus amount of shade and a serene setting on any given day. Added to the primary bedroom and bath, the 3 additional bedrooms provide plenty of closet space and two bathrooms. This highly desirable plan is perfect for numerous ways of life, but especially for multi-generational families. The plan is rounded out exquisitely with a 3-car garage.