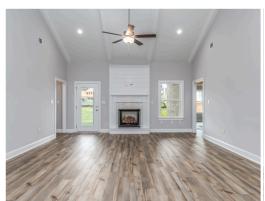

#### **ABOUT THIS PLAN**

With 4 bedrooms and 3.5 baths huddled around the spectacular great room, "Huddlestone" offers a great plan with an exceptional use of space. The large great room area with vaulted ceilings is complete with a fireplace and opens into the spacious kitchen finished with granite countertops and a large island. Retreat to the entry or rear covered patios that offer a surplus amount of shade and a serene setting on any given day. Added to the primary bedroom and bath, the 3 additional bedrooms provide plenty of closet space and two bathrooms. This highly desirable plan is perfect for numerous ways of life, but especially for multi-generational families. The plan is rounded out exquisitely with a 3-car garage.