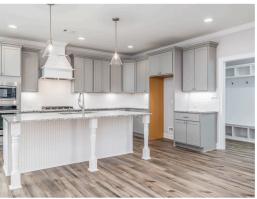

#### **ABOUT THIS PLAN**

With 4 bedrooms and 3.5 baths huddled around the spectacular great room, "Huddlestone" offers a great plan with an exceptional use of space. The large great room area with vaulted ceilings is complete with a fireplace and opens into the spacious kitchen finished with granite countertops and a large island. Retreat to the entry or rear covered patios that offer a surplus amount of shade and a serene setting on any given day. Added to the primary bedroom and bath, the 3 additional bedrooms provide plenty of closet space and two bathrooms. This highly desirable plan is perfect for numerous ways of life, but especially for multi-generational families. The plan is rounded out exquisitely with a 3-car garage.

## **PLAN GALLERY**

### **PLAN GALLERY**