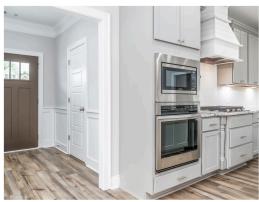

#### **ABOUT THIS PLAN**

With 4 bedrooms and 3.5 baths huddled around the spectacular great room, "Huddlestone" offers a great plan with an exceptional use of space. The large great room area with vaulted ceilings is complete with a fireplace and opens into the spacious kitchen finished with granite countertops and a large island. Retreat to the entry or rear covered patios that offer a surplus amount of shade and a serene setting on any given day. Added to the primary bedroom and bath, the 3 additional bedrooms provide plenty of closet space and two bathrooms. This highly desirable plan is perfect for numerous ways of life, but especially for multi-generational families. The plan is rounded out exquisitely with a 3-car garage.

## **PLAN GALLERY**

### **PLAN GALLERY**