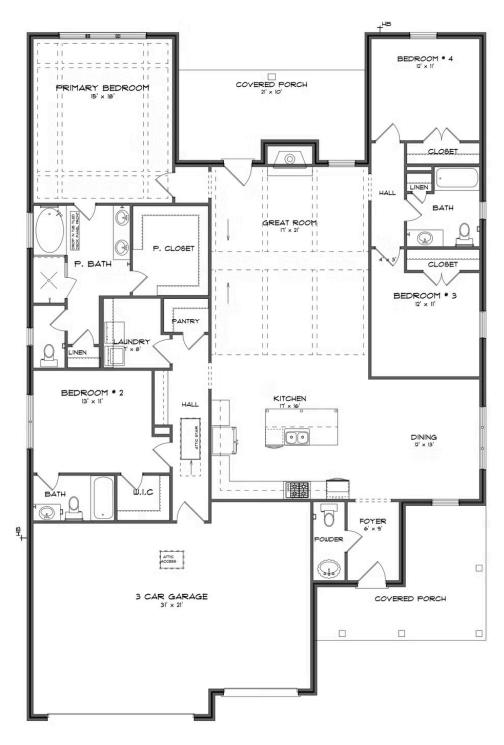

#### **ABOUT THIS PLAN**

With 4 bedrooms and 3.5 baths huddled around the spectacular great room, "Huddlestone" offers a great plan with an exceptional use of space. The large great room area with vaulted ceilings is complete with a fireplace and opens into the spacious kitchen finished with granite countertops and a large island. Retreat to the entry or rear covered patios that offer a surplus amount of shade and a serene setting on any given day. Added to the primary bedroom and bath, the 3 additional bedrooms provide plenty of closet space and two bathrooms. This highly desirable plan is perfect for numerous ways of life, but especially for multi-generational families. The plan is rounded out exquisitely with a 3-car garage.