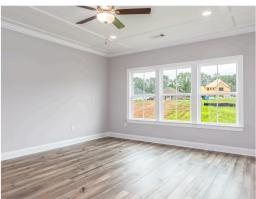

#### **ABOUT THIS PLAN**

With 4 bedrooms and 3.5 baths huddled around the spectacular great room, "Huddlestone" offers a great plan with an exceptional use of space. The large great room area with vaulted ceilings is complete with a fireplace and opens into the spacious kitchen finished with granite countertops and a large island. Retreat to the entry or rear covered patios that offer a surplus amount of shade and a serene setting on any given day. Added to the primary bedroom and bath, the 3 additional bedrooms provide plenty of closet space and two bathrooms. This highly desirable plan is perfect for numerous ways of life, but especially for multi-generational families. The plan is rounded out exquisitely with a 3-car garage.