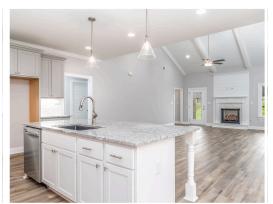

#### **ABOUT THIS PLAN**

With 4 bedrooms and 3.5 baths huddled around the spectacular great room, "Huddlestone" offers a great plan with an exceptional use of space. The large great room area with vaulted ceilings is complete with a fireplace and opens into the spacious kitchen finished with granite countertops and a large island. Retreat to the entry or rear covered patios that offer a surplus amount of shade and a serene setting on any given day. Added to the primary bedroom and bath, the 3 additional bedrooms provide plenty of closet space and two bathrooms. This highly desirable plan is perfect for numerous ways of life, but especially for multi-generational families. The plan is rounded out exquisitely with a 3-car garage.

## **PLAN GALLERY**

### **PLAN GALLERY**