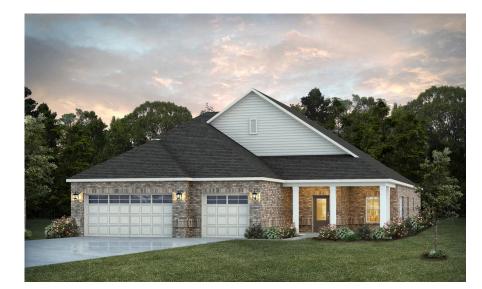

Huddlestone II Home Plan

Starting at \$503,399

SQ FT: 3,054 Beds: 4 Baths: 4.5 Garage: 3 Standard

ELEVATION E

**ELEVATION F** 

# **ABOUT THIS PLAN**

With 4 bedrooms and 4.5 baths huddled around the spectacular great room, "Huddlestone II" offers a great plan with an exceptional use of space. The large great room area with vaulted ceilings is complete with a fireplace and opens into the spacious kitchen finished with granite countertops and a large island. Retreat to the entry or rear covered patios that offer a surplus amount of shade and a serene setting on any given day. Added to the primary bedroom and bath, the 3 additional bedrooms provide plenty of closet space and two bathrooms. This highly desirable plan is perfect for numerous ways of life, but especially for multi-generational families. The plan is rounded out exquisitely with a 3-car garage. The 2nd floor is home to a large bonus room featuring a full bath and walk-in-closet.