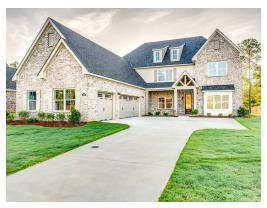

imaginable use, this house speaks volume and comfort with a kitchen featuring a gigantic 8'x 4' granite island that opens to family/great room area. Oversized study, located on the first level provides space for a home office, nursery, or a quiet place for reading or simply relaxing. Owner's quarters boasts room for endless furniture and hails a huge walk-in closet. Separate the family to the second floor where there's a whole new dimension with bedrooms and baths that are endless as well as a highly usable loft area. Protect the interior of the house by kicking off the shoes in the convenient mud room off the garage. Ultimate price, use of space, and total utilization define this plan.

#### ...Read More Online



## FIRST FLOOR (H)





## **SECOND FLOOR (H)**





## **PLAN GALLERY**