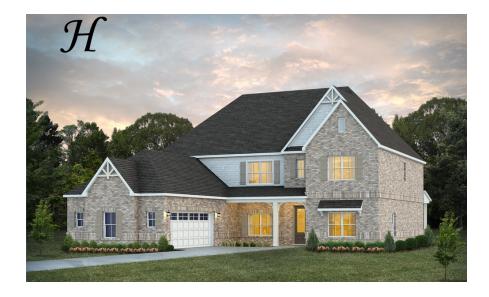

# **Highland**

**Home Plan** 

Starting at \$574,399

**SQ FT**: 4,744

**Beds**: 5 **Baths**: 3.5

Garage: 2 Standard

**ELEVATION H** 

**ELEVATION J** 

#### **ABOUT THIS PLAN**

The sky is the limit in the "Highland" plan sketched for those who insist on a higher standard of living. A space for every imaginable use, this house speaks volume and comfort with a kitchen featuring a gigantic 8'x 4' granite island that opens to family/great room area. Oversized study, located on the first level provides space for a home office, nursery, or a quiet place for reading or simply relaxing. Owner's quarters boasts room for endless furniture and hails a huge walk-in closet. Separate the family to the second floor where there's a whole new dimension with bedrooms and baths that are endless as well as a highly usable loft area. Protect the interior of the house by kicking off the shoes in the convenient mud room off the garage. Ultimate price, use of space, and total utilization define this plan.