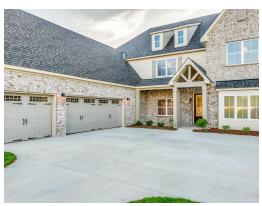

maginable use, this house speaks volume and comfort with a kitchen featuring a gigantic 8'x 4' granite island that opens to family/great room area. Oversized study, located on the first level provides space for a home office, nursery, or a quiet place for reading or simply relaxing. Owner's quarters boasts room for endless furniture and hails a huge walk-in closet. Separate the family to the second floor where there's a whole new dimension with bedrooms and baths that are endless as well as a highly usable loft area. Protect the interior of the house by kicking off the shoes in the convenient mud room off the garage. Ultimate price, use of space, and total utilization define this plan.

#### ...Read More Online



## FIRST FLOOR (H)





## **SECOND FLOOR (H)**





## **PLAN GALLERY**