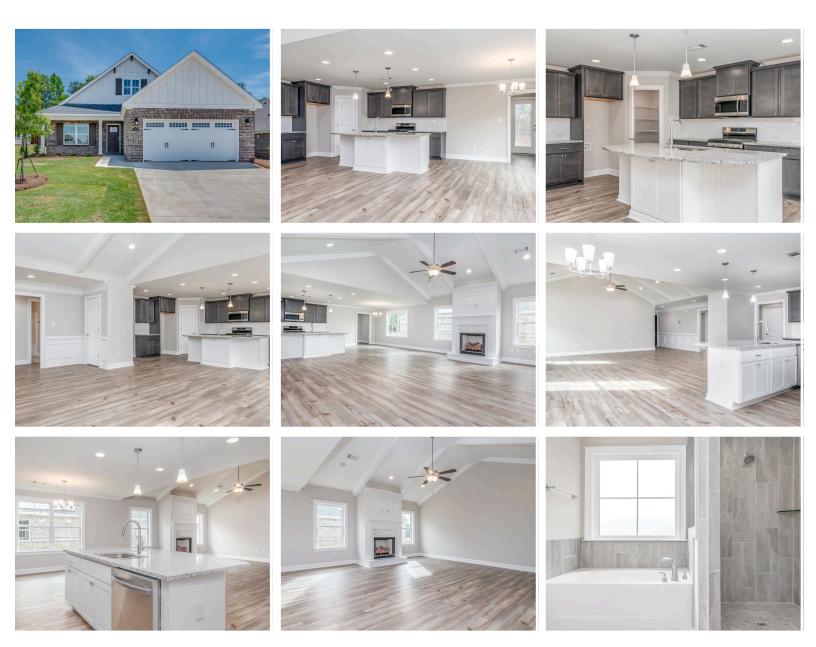

Hampton Home Plan

Starting at \$361,599

SQ FT: 1,924 Beds: 3 Baths: 2.0 Garage: 2 Standard

ELEVATION G

**ELEVATION H** 

# **ABOUT THIS PLAN**

Constant appeal and elegant definitions are found in the "Hampton" for those calling for luxury and comfort. Vaulted beamed ceiling in huge great room suggests space, and excellence in finishes. Custom fireplace allows an even greater level of amenities while offering sheer enjoyment of an evening fire on those cooler nights. Huge kitchen's attention to custom cabinetry, steel appliances, and granite counter tops, are sure to enhance cooking and eating experiences. Retire to the primary suite that exudes privacy and use of space and take advantage of the well thought out primary bath with every amenity for speedy starts for the day. From something as simple as a laundry room that does not abut any bedroom or living area, this plan provides plenty of comfort.

## **PLAN GALLERY**

Prices, plans, dimensions, features, specifications, materials, and availability of homes or communities are subject to change without notice or obligation. Illustrations are artists depictions only and may differ from completed improvements. All prices subject to change without notice. Please contact your sales associate before writing an offer.