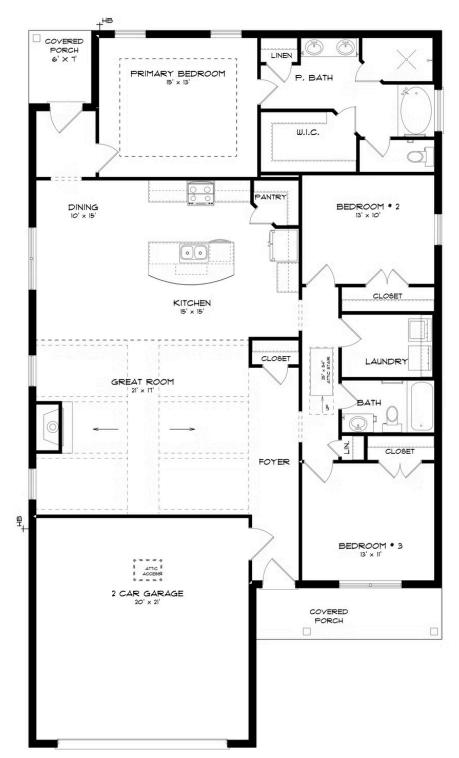

# **ABOUT THIS PLAN**

Constant appeal and elegant definitions are found in the "Hampton" for those calling for luxury and comfort. Vaulted beamed ceiling in huge great room suggests space, and excellence in finishes. Custom fireplace allows an even greater level of amenities while offering sheer enjoyment of an evening fire on those cooler nights. Huge kitchen's attention to custom cabinetry, steel appliances, and granite counter tops, are sure to enhance cooking and eating experiences. Retire to the primary suite that exudes privacy and use of space and take advantage of the well thought out primary bath with every amenity for speedy starts for the day. From something as simple as a laundry room that does not abut any bedroom or living area, this plan provides plenty of comfort.