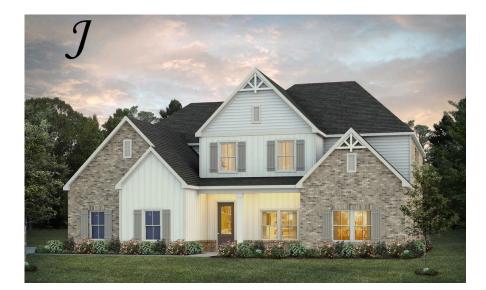

# Emberly Home Plan

Starting at \$558,699

SQ FT: 4,047 Beds: 5 Baths: 3.5 Garage: 2 Standard

Elevation H

Elevation J

## **ABOUT THIS PLAN**

Indulge in the allure of the "Emberly" plan, a home designed for unparalleled versatility and luxury. This unique package boasts not one, but two primary suites, strategically positioned on each level. From the moment you step into the towering two-story foyer, you'll be captivated by the architectural details that define this home. For those who love to entertain, the spacious gourmet kitchen beckons, complete with a granite work island, custom cabinetry, and a generously sized walk-in pantry. Hosting gatherings becomes a breeze as you prepare a grand spread for any number of guests. The elegant formal dining room featuring a coffered ceiling add a touch of sophistication. The second floor unfolds to reveal three large bedrooms, an additional primary bedroom, and a loft area that surpasses expectations. This versatile space accommodates massive furniture and provides room for a pool or game table, promising endless possibilities. Step outside to the expansive rear covered patio, offering a variety of uses to enhance your comfort and elevate the desirability of this.