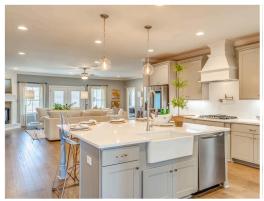

### **ABOUT THIS PLAN**

This plan is sure to steal the show, just like a dogwood tree in full bloom. The long front porch is a perfect primer for all of the beauty housed in these four walls. The entryway is flanked with a study on one side and a formal dining on the other, and then you are lead directly into the large kitchen. An abundance of storage, both in cabinets and in the pantry, coupled with the large eat in island make this space a chef's dream. The kitchen flows seamlessly into the large great room with a corner fireplace and wall of windows looking out onto the covered porch on the rear of the home. Off to one side of the main living area you'll find the primary suite that leaves nothing to be desired: tray ceilings, soaking bathtub, roomy shower, and one of the largest walk-in closets we have ever laid eyes on. The opposite side of the main living area is home to three additional bedrooms and two full bathrooms, plus a drop zone and laundry room that lead into the garage. What more

## **PLAN GALLERY**