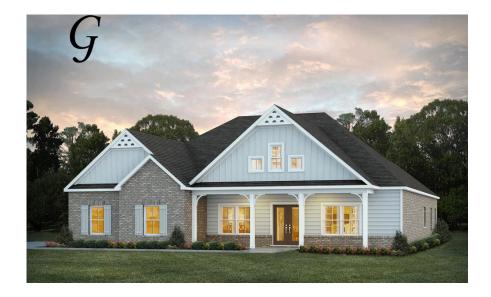

# Dogwood Home Plan

Starting at \$495,599

**SQ FT:** 3,088

**Beds:** 4 **Baths:** 3.0

Garage: 2 Standard

Elevation G

Elevation H

### **ABOUT THIS PLAN**

This plan is sure to steal the show, just like a dogwood tree in full bloom. The long front porch is a perfect primer for all of the beauty housed in these four walls. The entryway is flanked with a study on one side and a formal dining on the other, and then you are lead directly into the large kitchen. An abundance of storage, both in cabinets and in the pantry, coupled with the large eat in island make this space a chef's dream. The kitchen flows seamlessly into the large great room with a corner fireplace and wall of windows looking out onto the covered porch on the rear of the home. Off to one side of the main living area you'll find the primary suite that leaves nothing to be desired: tray ceilings, soaking bathtub, roomy shower, and one of the largest walk-in closets we have ever laid eyes on. The opposite side of the main living area is home to three additional bedrooms and two full bathrooms, plus a drop zone and laundry room that lead into the garage. What more