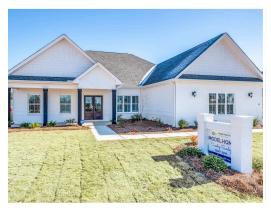

# Dogwood Home Plan

Starting at \$495,599

**SQ FT:** 3,088

**Beds:** 4 **Baths:** 3.0

Garage: 2 Standard

Elevation G

Elevation H

### **ABOUT THIS PLAN**

This plan is sure to steal the show, just like a dogwood tree in full bloom. The long front porch is a perfect primer for all of the beauty housed in these four walls. The entryway is flanked with a study on one side and a formal dining on the other, and then you are lead directly into the large kitchen. An abundance of storage, both in cabinets and in the pantry, coupled with the large eat in island make this space a chef's dream. The kitchen flows seamlessly into the large great room with a corner fireplace and wall of windows looking out onto the covered porch on the rear of the home. Off to one side of the main living area you'll find the primary suite that leaves nothing to be desired: tray ceilings, soaking bathtub, roomy shower, and one of the largest walk-in closets we have ever laid eyes on. The opposite side of the main living area is home to three additional bedrooms and two full bathrooms, plus a drop zone and laundry room that lead into the garage. What more