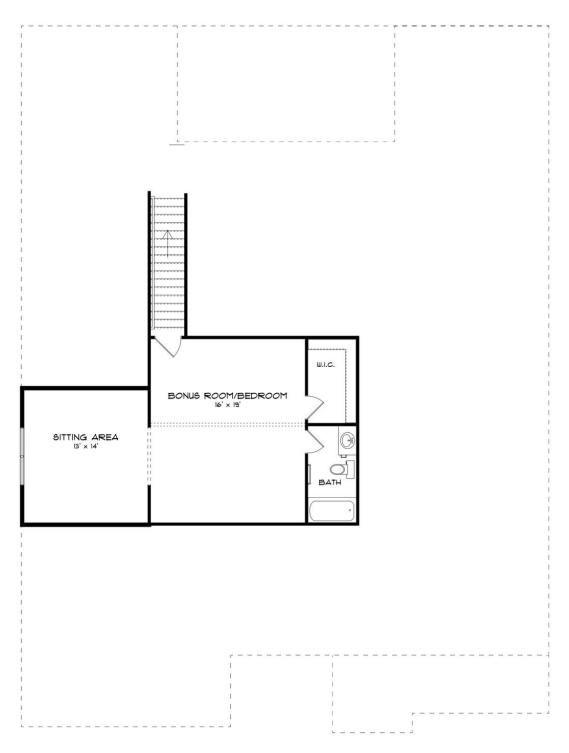

## **SECOND FLOOR (H)**

#### **ABOUT THIS PLAN**

This plan is sure to steal the show, just like a dogwood tree in full bloom. The long front porch is a perfect primer for all of the beauty housed in these four walls. The entryway is flanked with a study on one side and a formal dining on the other, and then you are lead directly into the large kitchen. An abundance of storage, both in cabinets and in the pantry, coupled with the large eat in island make this space a chef's dream. The kitchen flows seamlessly into the large great room with a corner fireplace and wall of windows looking out onto the covered porch on the rear of the home. Off to one side of the main living area you'll find the primary suite that leaves nothing to be desired: tray ceilings, soaking bathtub, roomy shower, and one of the largest walk-in closets we have ever laid eyes on. The opposite side of the main living area is home to three additional bedrooms and two full bathrooms, plus a drop zone and laundry room that lead into the garage. On the 2nd floor there is a large Bonus Room with a sitting area and full bath. What more could you need in a home?!