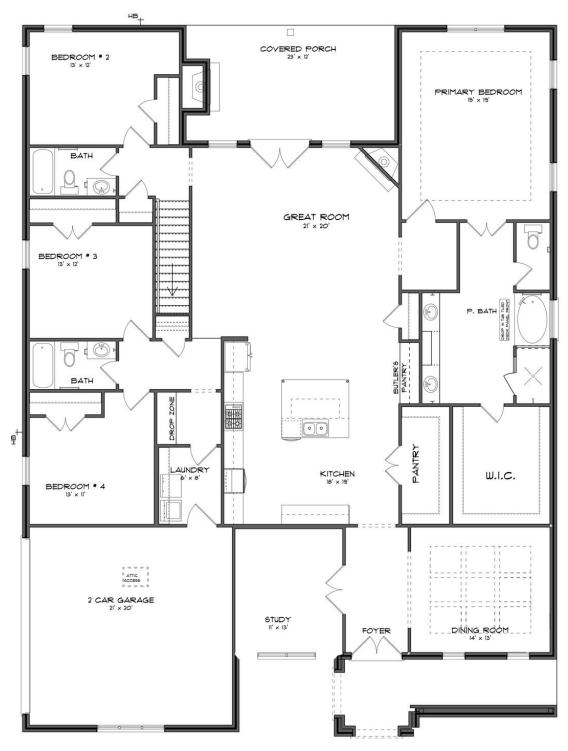

#### FIRST FLOOR (H)

#### **ABOUT THIS PLAN**

This plan is sure to steal the show, just like a dogwood tree in full bloom. The long front porch is a perfect primer for all of the beauty housed in these four walls. The entryway is flanked with a study on one side and a formal dining on the other, and then you are lead directly into the large kitchen. An abundance of storage, both in cabinets and in the pantry, coupled with the large eat in island make this space a chef's dream. The kitchen flows seamlessly into the large great room with a corner fireplace and wall of windows looking out onto the covered porch on the rear of the home. Off to one side of the main living area you'll find the primary suite that leaves nothing to be desired: tray ceilings, soaking bathtub, roomy shower, and one of the largest walk-in closets we have ever laid eyes on. The opposite side of the main living area is home to three additional bedrooms and two full bathrooms, plus a drop zone and laundry room that lead into the garage. On the 2nd floor there is a large Bonus Room with a sitting area and full bath. What more could you need in a home?!