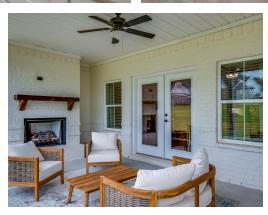

#### **ABOUT THIS PLAN**

This plan is sure to steal the show, just like a dogwood tree in full bloom. The long front porch is a perfect primer for all of the beauty housed in these four walls. The entryway is flanked with a study on one side and a formal dining on the other, and then you are lead directly into the large kitchen. An abundance of storage, both in cabinets and in the pantry, coupled with the large eat in island make this space a chef's dream. The kitchen flows seamlessly into the large great room with a corner fireplace and wall of windows looking out onto the covered porch on the rear of the home. Off to one side of the main living area you'll find the primary suite that leaves nothing to be desired: tray ceilings, soaking bathtub, roomy shower, and one of the largest walk-in closets we have ever laid eyes on. The opposite side of the main living area is home to three additional bedrooms and two full bathrooms, plus a drop zone and laundry room that lead into the garage. On the 2nd floor there is a large Bonus Room with a sitting area and full bath. What more could you need in a home?!

### **PLAN GALLERY**

# **PLAN GALLERY**