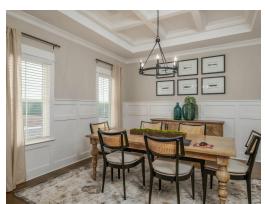

#### **ABOUT THIS PLAN**

This plan is sure to steal the show, just like a dogwood tree in full bloom. The long front porch is a perfect primer for all of the beauty housed in these four walls. The entryway is flanked with a study on one side and a formal dining on the other, and then you are lead directly into the large kitchen. An abundance of storage, both in cabinets and in the pantry, coupled with the large eat in island make this space a chef's dream. The kitchen flows seamlessly into the large great room with a corner fireplace and wall of windows looking out onto the covered porch on the rear of the home. Off to one side of the main living area you'll find the primary suite that leaves nothing to be desired: tray ceilings, soaking bathtub, roomy shower, and one of the largest walk-in closets we have ever laid eyes on. The opposite side of the main living area is home to three additional bedrooms and two full bathrooms, plus a drop zone and laundry room that lead into the garage. On the 2nd floor there is a large Bonus Room with a sitting area and full bath. What more could you need in a home?!

### **PLAN GALLERY**

# **PLAN GALLERY**