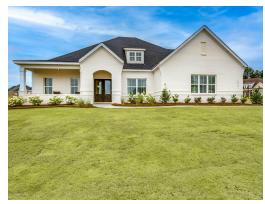

## **Dogwood II**

**Home Plan** 

Starting at \$532,899

**SQ FT**: 3,705

**Beds:** 4.0 **Baths:** 4.0

Garage: 2 Standard

Elevation G

Elevation H

#### **ABOUT THIS PLAN**

This plan is sure to steal the show, just like a dogwood tree in full bloom. The long front porch is a perfect primer for all of the beauty housed in these four walls. The entryway is flanked with a study on one side and a formal dining on the other, and then you are lead directly into the large kitchen. An abundance of storage, both in cabinets and in the pantry, coupled with the large eat in island make this space a chef's dream. The kitchen flows seamlessly into the large great room with a corner fireplace and wall of windows looking out onto the covered porch on the rear of the home. Off to one side of the main living area you'll find the primary suite that leaves nothing to be desired: tray ceilings, soaking bathtub, roomy shower, and one of the largest walk-in closets we have ever laid eyes on. The opposite side of the main living area is home to three additional bedrooms and two full bathrooms, plus a drop zone and laundry room that lead into the garage. On the 2nd floor there is a large Bonus Room with a sitting area and full bath. What more could you need in a home?!