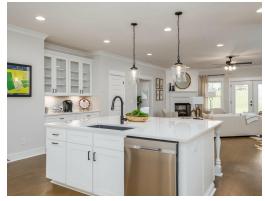

#### **ABOUT THIS PLAN**

This plan is sure to steal the show, just like a dogwood tree in full bloom. The long front porch is a perfect primer for all of the beauty housed in these four walls. The entryway is flanked with a study on one side and a formal dining on the other, and then you are lead directly into the large kitchen. An abundance of storage, both in cabinets and in the pantry, coupled with the large eat in island make this space a chef's dream. The kitchen flows seamlessly into the large great room with a corner fireplace and wall of windows looking out onto the covered porch on the rear of the home. Off to one side of the main living area you'll find the primary suite that leaves nothing to be desired: tray ceilings, soaking bathtub, roomy shower, and one of the largest walk-in closets we have ever laid eyes on. The opposite side of the main living area is home to three additional bedrooms and two full bathrooms, plus a drop zone and laundry room that lead into the garage. On the 2nd floor there is a large Bonus Room with a sitting area and full bath. What more could you need in a home?!

### **PLAN GALLERY**

# **PLAN GALLERY**