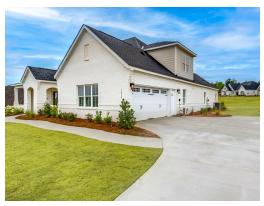

## **Dogwood II**

**Home Plan** 

Starting at \$532,899

**SQ FT**: 3,705

**Beds:** 4.0 **Baths:** 4.0

Garage: 2 Standard

Elevation G

Elevation H

#### **ABOUT THIS PLAN**

This plan is sure to steal the show, just like a dogwood tree in full bloom. The long front porch is a perfect primer for all of the beauty housed in these four walls. The entryway is flanked with a study on one side and a formal dining on the other, and then you are lead directly into the large kitchen. An abundance of storage, both in cabinets and in the pantry, coupled with the large eat in island make this space a chef's dream. The kitchen flows seamlessly into the large great room with a corner fireplace and wall of windows looking out onto the covered porch on the rear of the home. Off to one side of the main living area you'll find the primary suite that leaves nothing to be desired: tray ceilings, soaking bathtub, roomy shower, and one of the largest walk-in closets we have ever laid eyes on. The opposite side of the main living area is home to three additional bedrooms and two full bathrooms, plus a drop zone and laundry room that lead into the garage. On the 2nd floor there is a large Bonus Room with a sitting area and full bath. What more could you need in a home?!