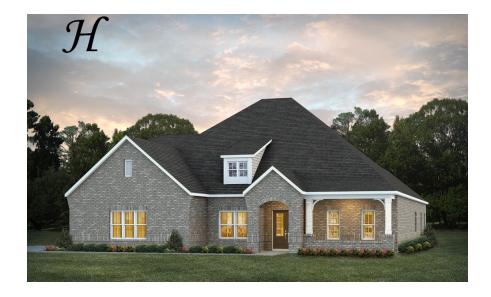

## **Dogwood II**

**Home Plan** 

Starting at \$532,899

**SQ FT**: 3,705

**Beds:** 4.0 **Baths:** 4.0

Garage: 2 Standard

Elevation G

Elevation H

#### **ABOUT THIS PLAN**

This plan is sure to steal the show, just like a dogwood tree in full bloom. The long front porch is a perfect primer for all of the beauty housed in these four walls. The entryway is flanked with a study on one side and a formal dining on the other, and then you are lead directly into the large kitchen. An abundance of storage, both in cabinets and in the pantry, coupled with the large eat in island make this space a chef's dream. The kitchen flows seamlessly into the large great room with a corner fireplace and wall of windows looking out onto the covered porch on the rear of the home. Off to one side of the main living area you'll find the primary suite that leaves nothing to be desired: tray ceilings, soaking bathtub, roomy shower, and one of the largest walk-in closets we have ever laid eyes on. The opposite side of the main living area is home to three additional bedrooms and two full bathrooms, plus a drop zone and laundry room that lead into the garage. On the 2nd floor there is a large Bonus Room with a sitting area and full bath. What more could you need in a home?!