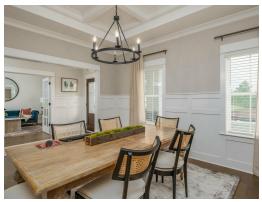

#### **ABOUT THIS PLAN**

This plan is sure to steal the show, just like a dogwood tree in full bloom. The long front porch is a perfect primer for all of the beauty housed in these four walls. The entryway is flanked with a study on one side and a formal dining on the other, and then you are lead directly into the large kitchen. An abundance of storage, both in cabinets and in the pantry, coupled with the large eat in island make this space a chef's dream. The kitchen flows seamlessly into the large great room with a corner fireplace and wall of windows looking out onto the covered porch on the rear of the home. Off to one side of the main living area you'll find the primary suite that leaves nothing to be desired: tray ceilings, soaking bathtub, roomy shower, and one of the largest walk-in closets we have ever laid eyes on. The opposite side of the main living area is home to three additional bedrooms and two full bathrooms, plus a drop zone and laundry room that lead into the garage. On the 2nd floor there is a large Bonus Room with a sitting area and full bath. What more could you need in a home?!

### **PLAN GALLERY**

# **PLAN GALLERY**