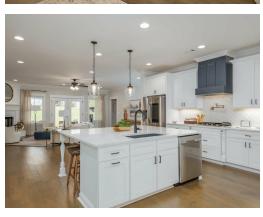

#### **ABOUT THIS PLAN**

This plan is sure to steal the show, just like a dogwood tree in full bloom. The long front porch is a perfect primer for all of the beauty housed in these four walls. The entryway is flanked with a study on one side and a formal dining on the other, and then you are lead directly into the large kitchen. An abundance of storage, both in cabinets and in the pantry, coupled with the large eat in island make this space a chef's dream. The kitchen flows seamlessly into the large great room with a corner fireplace and wall of windows looking out onto the covered porch on the rear of the home. Off to one side of the main living area you'll find the primary suite that leaves nothing to be desired: tray ceilings, soaking bathtub, roomy shower, and one of the largest walk-in closets we have ever laid eyes on. The opposite side of the main living area is home to three additional bedrooms and two full bathrooms, plus a drop zone and laundry room that lead into the garage. On the 2nd floor there is a large Bonus Room with a sitting area and full bath. What more could you need in a home?!

### **PLAN GALLERY**

# **PLAN GALLERY**