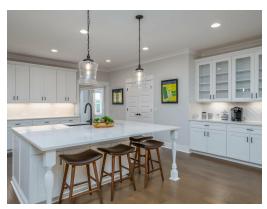

#### **ABOUT THIS PLAN**

This plan is sure to steal the show, just like a dogwood tree in full bloom. The long front porch is a perfect primer for all of the beauty housed in these four walls. The entryway is flanked with a study on one side and a formal dining on the other, and then you are lead directly into the large kitchen. An abundance of storage, both in cabinets and in the pantry, coupled with the large eat in island make this space a chef's dream. The kitchen flows seamlessly into the large great room with a corner fireplace and wall of windows looking out onto the covered porch on the rear of the home. Off to one side of the main living area you'll find the primary suite that leaves nothing to be desired: tray ceilings, soaking bathtub, roomy shower, and one of the largest walk-in closets we have ever laid eyes on. The opposite side of the main living area is home to three additional bedrooms and two full bathrooms, plus a drop zone and laundry room that lead into the garage. On the 2nd floor there is a large Bonus Room with a sitting area and full bath. What more could you need in a home?!

### **PLAN GALLERY**

# **PLAN GALLERY**