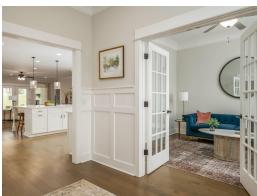

#### **ABOUT THIS PLAN**

This plan is sure to steal the show, just like a dogwood tree in full bloom. The long front porch is a perfect primer for all of the beauty housed in these four walls. The entryway is flanked with a study on one side and a formal dining on the other, and then you are lead directly into the large kitchen. An abundance of storage, both in cabinets and in the pantry, coupled with the large eat in island make this space a chef's dream. The kitchen flows seamlessly into the large great room with a corner fireplace and wall of windows looking out onto the covered porch on the rear of the home. Off to one side of the main living area you'll find the primary suite that leaves nothing to be desired: tray ceilings, soaking bathtub, roomy shower, and one of the largest walk-in closets we have ever laid eyes on. The opposite side of the main living area is home to three additional bedrooms and two full bathrooms, plus a drop zone and laundry room that lead into the garage. On the 2nd floor there is a large Bonus Room with a sitting area and full bath. What more could you need in a home?!

### **PLAN GALLERY**

# **PLAN GALLERY**