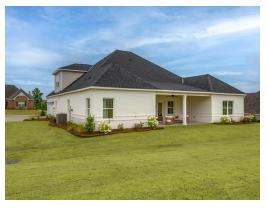

#### **ABOUT THIS PLAN**

This plan is sure to steal the show, just like a dogwood tree in full bloom. The long front porch is a perfect primer for all of the beauty housed in these four walls. The entryway is flanked with a study on one side and a formal dining on the other, and then you are lead directly into the large kitchen. An abundance of storage, both in cabinets and in the pantry, coupled with the large eat in island make this space a chef's dream. The kitchen flows seamlessly into the large great room with a corner fireplace and wall of windows looking out onto the covered porch on the rear of the home. Off to one side of the main living area you'll find the primary suite that leaves nothing to be desired: tray ceilings, soaking bathtub, roomy shower, and one of the largest walk-in closets we have ever laid eyes on. The opposite side of the main living area is home to three additional bedrooms and two full bathrooms, plus a drop zone and laundry room that lead into the garage. On the 2nd floor there is a large Bonus Room with a sitting area and full bath. What more could you need in a home?!

### **PLAN GALLERY**

# **PLAN GALLERY**