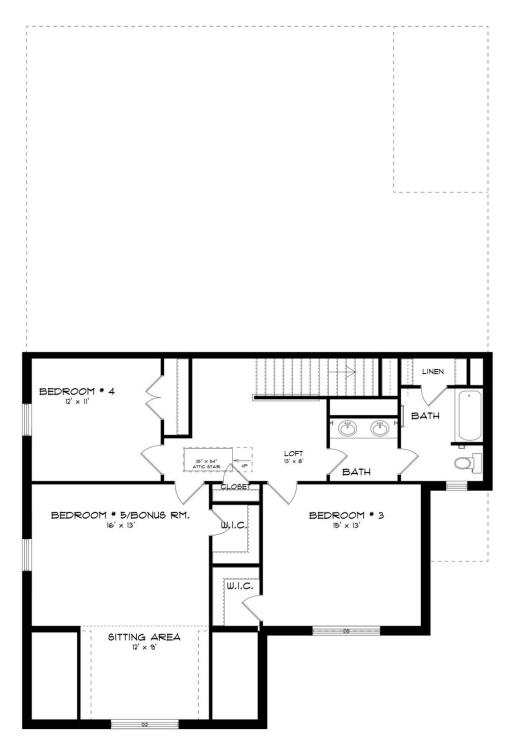

## **SECOND FLOOR (E)**

Prices, plans, dimensions, features, specifications, materials, and availability of homes or communities are subject to change without notice or obligation. Illustrations are artists depictions only and may differ from completed improvements. All prices subject to change without notice. Please contact your sales associate before writing an offer.

#### **ABOUT THIS PLAN**

The "Cunningham" floorplan features cunning details that will have you falling in love with this plan. The "Cunningham" boasts two entrances, one through the garage to the mudroom and one through the large, covered porch to the foyer. The foyer leads directly into the all-in-one kitchen, great room and dining room. The open-concept is a dream for entertaining or spending quality time together. The primary retreat off of the kitchen features a luxurious primary bathroom and two extensive walk-in closets. With two vanities on either side of the primary bathroom, you will never be fighting for counter space or elbow room. The upstairs flaunts a unique design with a loft, two bedrooms and a sweeping bonus room/bedroom. Need more space for a playroom? Make it a bonus room! Need a little more guest room or family room? Make it a bedroom and sitting area! The "Cunningham" floorplan offers endless possibilities to cater your house to your needs.