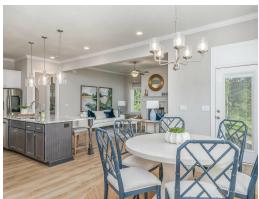

#### **ABOUT THIS PLAN**

The "Cunningham" floorplan features cunning details that will have you falling in love with this plan. The "Cunningham" boasts two entrances, one through the garage to the mudroom and one through the large, covered porch to the foyer. The foyer leads directly into the all-in-one kitchen, great room and dining room. The open-concept is a dream for entertaining or spending quality time together. The primary retreat off of the kitchen features a luxurious primary bathroom and two extensive walk-in closets. With two vanities on either side of the primary bathroom, you will never be fighting for counter space or elbow room. The upstairs flaunts a unique design with a loft, two bedrooms and a sweeping bonus room/bedroom. Need more space for a playroom? Make it a bonus room! Need a little more guest room or family room? Make it a bedroom and sitting area! The "Cunningham" floorplan offers endless possibilities to cater your house to your needs.

# **PLAN GALLERY**