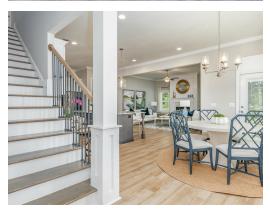

#### **ABOUT THIS PLAN**

The "Cunningham" floorplan features cunning details that will have you falling in love with this plan. The "Cunningham" boasts two entrances, one through the garage to the mudroom and one through the large, covered porch to the foyer. The foyer leads directly into the all-in-one kitchen, great room and dining room. The open-concept is a dream for entertaining or spending quality time together. The primary retreat off of the kitchen features a luxurious primary bathroom and two extensive walk-in closets. With two vanities on either side of the primary bathroom, you will never be fighting for counter space or elbow room. The upstairs flaunts a unique design with a loft, two bedrooms and a sweeping bonus room/bedroom. Need more space for a playroom? Make it a bonus room! Need a little more guest room or family room? Make it a bedroom and sitting area! The "Cunningham" floorplan offers endless possibilities to cater your house to your needs.

# **PLAN GALLERY**