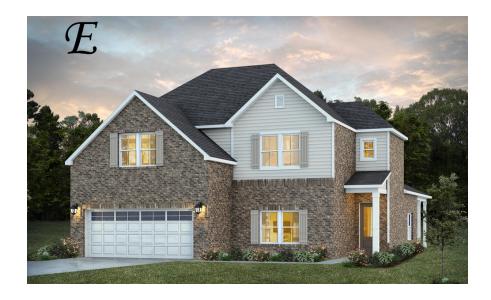

## Cunningham

**Home Plan** 

Starting at \$467,399

**SQ FT**: 3,089

**Beds:** 5 **Baths:** 3.0

Garage: 2 Standard

Elevation D

Elevation E

#### **ABOUT THIS PLAN**

The "Cunningham" floorplan features cunning details that will have you falling in love with this plan. The "Cunningham" boasts two entrances, one through the garage to the mudroom and one through the large, covered porch to the foyer. The foyer leads directly into the all-in-one kitchen, great room and dining room. The open-concept is a dream for entertaining or spending quality time together. The primary retreat off of the kitchen features a luxurious primary bathroom and two extensive walk-in closets. With two vanities on either side of the primary bathroom, you will never be fighting for counter space or elbow room. The upstairs flaunts a unique design with a loft, two bedrooms and a sweeping bonus room/bedroom. Need more space for a playroom? Make it a bonus room! Need a little more guest room or family room? Make it a bedroom and sitting area! The "Cunningham" floorplan offers endless possibilities to cater your house to your needs.