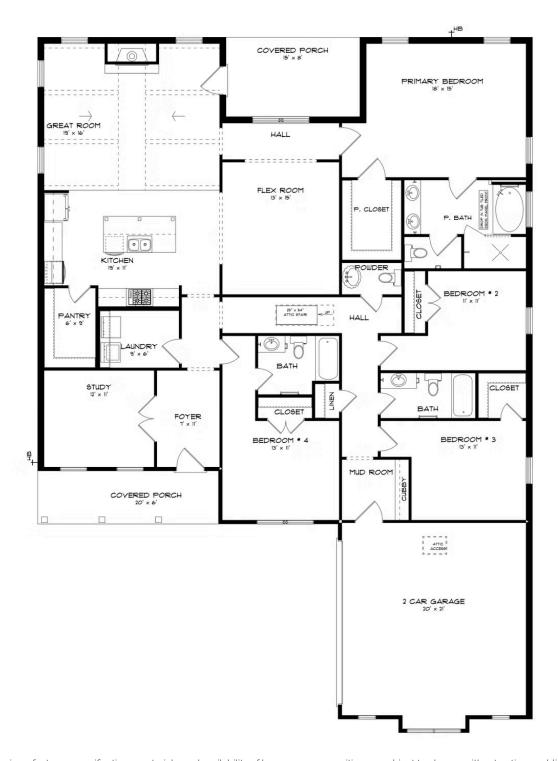

#### **ABOUT THIS PLAN**

One of our most unique floorplans, the "Bellemeade" features 4 bedrooms and 3.5 bathrooms with optimized living space. When entering through the covered porch, you are immediately met with an elegant study off the foyer. The foyer leads into the abundant kitchen and great room. The great room boasts vaulted ceilings and a center fireplace for all those cozy family gatherings. The kitchen features a grand island with plenty of sitting space and a large pantry. The primary suite has a roomy design, and the primary bath is equipped with double granite vanities, garden/soaking tub, separate tiled shower with a glass door and a spacious walk-in closet. The home is complete with 3 additional bedrooms and 2 bathrooms.