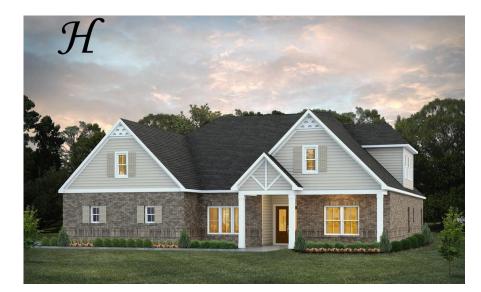

Bainbridge II Home Plan

Starting at \$514,699

SQ FT: 3,489 Beds: 5 Baths: 4.0 Garage: 2 Standard

Elevation H

Elevation J

## **ABOUT THIS PLAN**

The "Bainbridge II" Plan is perfect for those who prefer elegance and space. This 5 bedroom, 4 bathroom plan features a sweeping great room and kitchen area that is perfect for cooking while also entertaining. A separate dining room is located at the front of the house connecting to the elegant foyer entry flowing into the open kitchen and great room. The kitchen features an attractive granite island that has plenty of seating space perfect for serving food while also entertaining guest in the great room. The grand primary suite provides a large private space along with a connecting bathroom complete with double vanity, separate shower, soaking tub and abundant storage space in the large walk in closet and linen closet. Three more bedrooms complete this floor plan, all with plentiful closet space along with two full bathrooms. The 2nd floor features a large bonus room with sitting area, a full bath & closet. This well laid floor plan can accommodate the space needed for a big family all in the space of one floor.