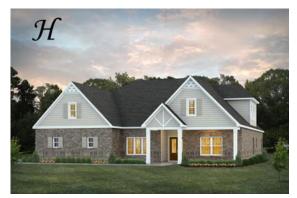

Bainbridge II Home Plan

Starting at \$514,699

SQ FT: 3,489 Beds: 5 Baths: 4.0 Garage: 2 Standard

Elevation H

Elevation J

## **ABOUT THIS PLAN**

The "Bainbridge II" Plan is perfect for those who prefer elegance and space. This 5 bedroom, 4 bathroom plan features a sweeping great room and kitchen area that is perfect for cooking while also entertaining. A separate dining room is located at the front of the house connecting to the elegant foyer entry flowing into the open kitchen and great room. The kitchen features an attractive granite island that has plenty of seating space perfect for serving food while also entertaining guest in the great room. The grand primary suite provides a large private space along with a connecting bathroom complete with double vanity, separate shower, soaking tub and abundant storage space in the large walk in closet and linen closet. Three more bedrooms complete this floor plan, all with plentiful closet space along with two full bathrooms. The 2nd floor features a large bonus room with sitting area, a full bath & closet. This well laid floor plan can accommodate the space needed for a big family all in the space of one floor.