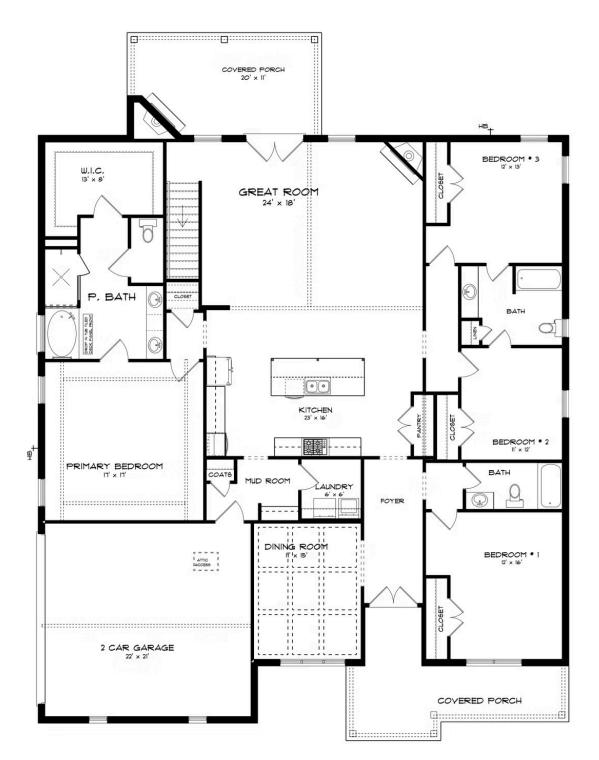

**FIRST FLOOR (H)** 

Prices, plans, dimensions, features, specifications, materials, and availability of homes or communities are subject to change without notice or obligation. Illustrations are artists depictions only and may differ from completed improvements. All prices subject to change without notice. Please contact your sales associate before writing an offer.

## **ABOUT THIS PLAN**

The "Bainbridge II" Plan is perfect for those who prefer elegance and space. This 5 bedroom, 4 bathroom plan features a sweeping great room and kitchen area that is perfect for cooking while also entertaining. A separate dining room is located at the front of the house connecting to the elegant foyer entry flowing into the open kitchen and great room. The kitchen features an attractive granite island that has plenty of seating space perfect for serving food while also entertaining guest in the great room. The grand primary suite provides a large private space along with a connecting bathroom complete with double vanity, separate shower, soaking tub and abundant storage space in the large walk in closet and linen closet. Three more bedrooms complete this floor plan, all with plentiful closet space along with two full bathrooms. The 2nd floor features a large bonus room with sitting area, a full bath & closet. This well laid floor plan can accommodate the space needed for a big family all in the space of one floor.