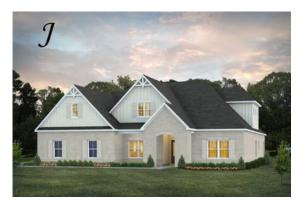

Bainbridge II Home Plan

Starting at \$514,699

SQ FT: 3,489 Beds: 5 Baths: 4.0 Garage: 2 Standard

Elevation H

Elevation J

## **ABOUT THIS PLAN**

The "Bainbridge II" Plan is perfect for those who prefer elegance and space. This 5 bedroom, 4 bathroom plan features a sweeping great room and kitchen area that is perfect for cooking while also entertaining. A separate dining room is located at the front of the house connecting to the elegant foyer entry flowing into the open kitchen and great room. The kitchen features an attractive granite island that has plenty of seating space perfect for serving food while also entertaining guest in the great room. The grand primary suite provides a large private space along with a connecting bathroom complete with double vanity, separate shower, soaking tub and abundant storage space in the large walk in closet and linen closet. Three more bedrooms complete this floor plan, all with plentiful closet space along with two full bathrooms. The 2nd floor features a large bonus room with sitting area, a full bath & closet. This well laid floor plan can accommodate the space needed for a big family all in the space of one floor.