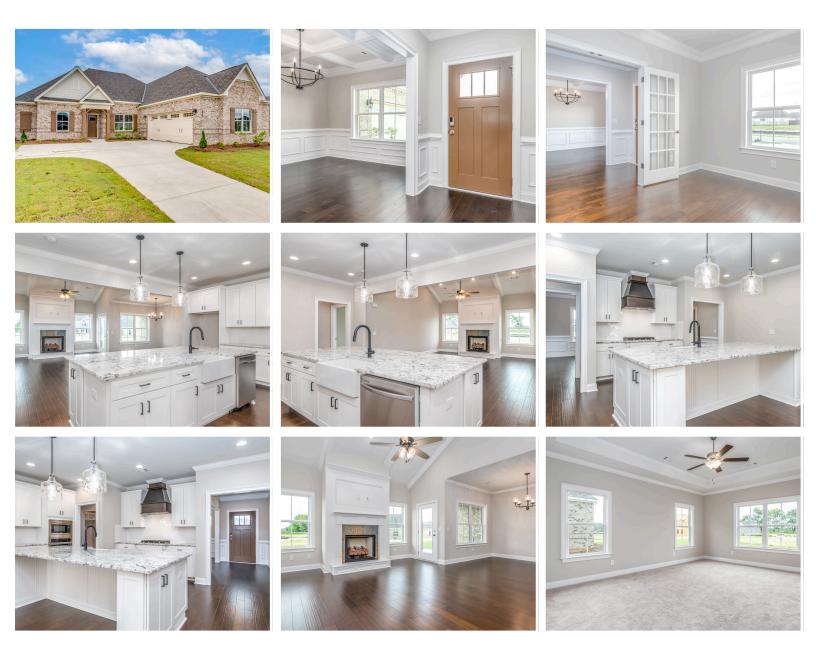

### **PLAN GALLERY**

# **ABOUT THIS PLAN**

The "Alexandria" is sure to provide a delightful living experience with its one-story design and easy access and flow from room to room. This Ranch-style home is sure to please! The appealing entry foyer is sophisticated yet open and joins the formal dining room and offers an additional room useful as a study or living room. The open vaulted great room and kitchen with large center granite island is made for entertaining. The unique primary suite offers a large bedroom area, functional primary bath with split granite vanities, garden/soaking tub and tiled shower with glass door and his and hers walk in closets. The additional three bedrooms provide plenty of closet space and two additional bathrooms. This highly desirable plan is perfect for multiple lifestyles.