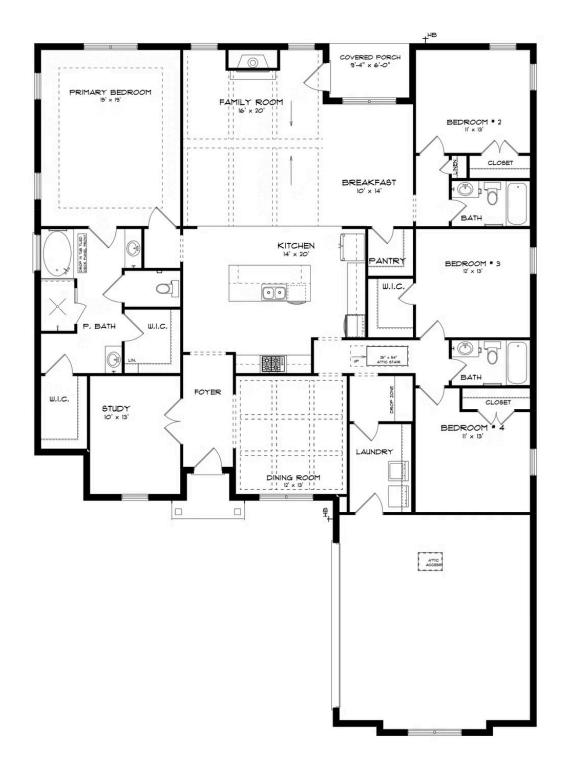

# **ABOUT THIS PLAN**

The "Alexandria" is sure to provide a delightful living experience with its one-story design and easy access and flow from room to room. This Ranch-style home is sure to please! The appealing entry foyer is sophisticated yet open and joins the formal dining room and offers an additional room useful as a study or living room. The open vaulted great room and kitchen with large center granite island is made for entertaining. The unique primary suite offers a large bedroom area, functional primary bath with split granite vanities, garden/soaking tub and tiled shower with glass door and his and hers walk in closets. The additional three bedrooms provide plenty of closet space and two additional bathrooms. This highly desirable plan is perfect for multiple lifestyles.