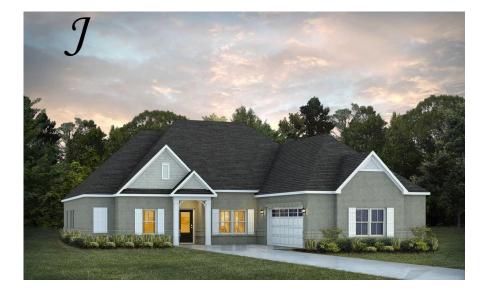

Alexandria Home Plan

Starting at \$461,499

SQ FT: 2,705 Beds: 4 Baths: 3.0 Garage: 2 Standard



Elevation G



Elevation H

# **ABOUT THIS PLAN**

The "Alexandria" is sure to provide a delightful living experience with its one-story design and easy access and flow from room to room. This Ranch-style home is sure to please! The appealing entry foyer is sophisticated yet open and joins the formal dining room and offers an additional room useful as a study or living room. The open vaulted great room and kitchen with large center granite island is made for entertaining. The unique primary suite offers a large bedroom area, functional primary bath with split granite vanities, garden/soaking tub and tiled shower with glass door and his and hers walk in closets. The additional three bedrooms