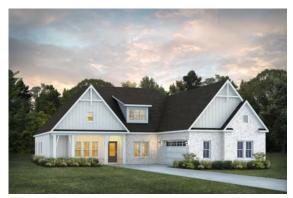

Alexandria Home Plan

Starting at \$461,499

SQ FT: 2,705 Beds: 4 Baths: 3.0 Garage: 2 Standard



Elevation G



Elevation H

# **ABOUT THIS PLAN**

The "Alexandria" is sure to provide a delightful living experience with its one-story design and easy access and flow from room to room. This Ranch-style home is sure to please! The appealing entry foyer is sophisticated yet open and joins the formal dining room and offers an additional room useful as a study or living room. The open vaulted great room and kitchen with large center granite island is made for entertaining. The unique primary suite offers a large bedroom area, functional primary bath with split granite vanities, garden/soaking tub and tiled shower with glass door and his and hers walk in closets. The additional three bedrooms provide plenty of closet space and two additional bathrooms. This highly desirable plan is perfect