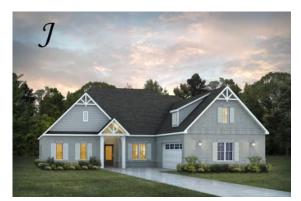

# Alexandria II Home Plan

Starting at \$491,899

SQ FT: 3,160 Beds: 4 Baths: 4.0 Garage: 2 Standard

Elevation H

Elevation J

# **ABOUT THIS PLAN**

The "Alexandria II" is sure to provide a delightful living experience with its two-story design and easy access and flow from room to room. This Ranch-style home with second floor bonus room is sure to please! The appealing entry foyer is sophisticated yet open and joins the formal dining room and offers an additional room useful as a study or living room. The open vaulted great room and kitchen with large center granite island is made for entertaining. The unique primary suite offers a large bedroom area, functional primary bath with split granite vanities, garden/soaking tub and tiled shower with glass door and his and hers walk in closets. The additional three bedrooms provide plenty of closet space and two additional bathrooms as well as an upstairs bonus room with full bath & closet. This highly desirable plan is perfect for multiple lifestyles.