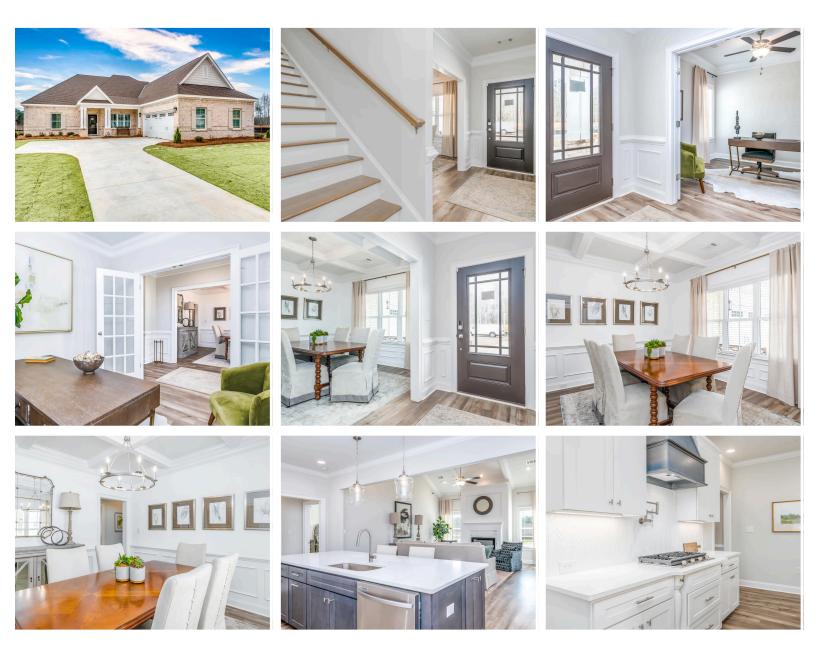

### **PLAN GALLERY**

Prices, plans, dimensions, features, specifications, materials, and availability of homes or communities are subject to change without notice or obligation. Illustrations are artists depictions only and may differ from completed improvements. All prices subject to change without notice. Please contact your sales associate before writing an offer.

# **ABOUT THIS PLAN**

The "Alexandria II" is sure to provide a delightful living experience with its two-story design and easy access and flow from room to room. This Ranch-style home with second floor bonus room is sure to please! The appealing entry foyer is sophisticated yet open and joins the formal dining room and offers an additional room useful as a study or living room. The open vaulted great room and kitchen with large center granite island is made for entertaining. The unique primary suite offers a large bedroom area, functional primary bath with split granite vanities, garden/soaking tub and tiled shower with glass door and his and hers walk in closets. The additional three bedrooms provide plenty of closet space and two additional bathrooms as well as an upstairs bonus room with full bath & closet. This highly desirable plan is perfect for multiple lifestyles.