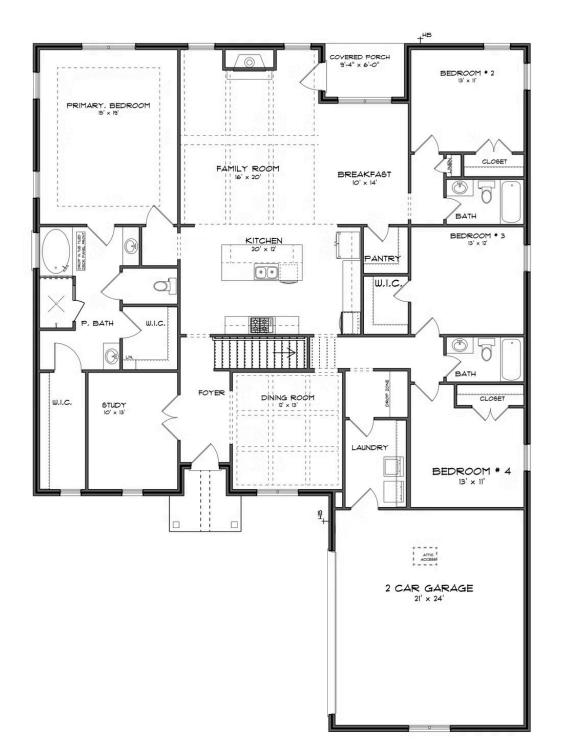

## FIRST FLOOR (J)

Prices, plans, dimensions, features, specifications, materials, and availability of homes or communities are subject to change without notice or obligation. Illustrations are artists depictions only and may differ from completed improvements. All prices subject to change without notice. Please contact your sales associate before writing an offer.

# **ABOUT THIS PLAN**

The "Alexandria II" is sure to provide a delightful living experience with its two-story design and easy access and flow from room to room. This Ranch-style home with second floor bonus room is sure to please! The appealing entry foyer is sophisticated yet open and joins the formal dining room and offers an additional room useful as a study or living room. The open vaulted great room and kitchen with large center granite island is made for entertaining. The unique primary suite offers a large bedroom area, functional primary bath with split granite vanities, garden/soaking tub and tiled shower with glass door and his and hers walk in closets. The additional three bedrooms provide plenty of closet space and two additional bathrooms as well as an upstairs bonus room with full bath & closet. This highly desirable plan is perfect for multiple lifestyles.