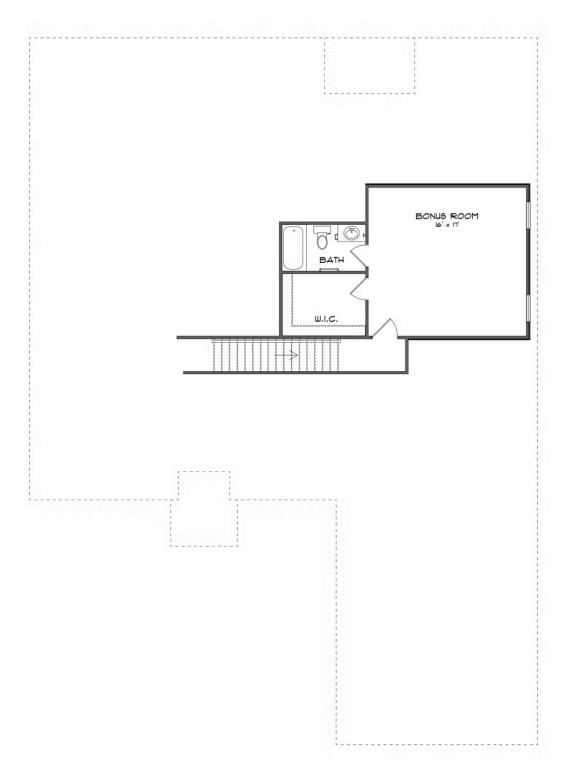

# SECOND FLOOR (J)

Prices, plans, dimensions, features, specifications, materials, and availability of homes or communities are subject to change without notice or obligation. Illustrations are artists depictions only and may differ from completed improvements. All prices subject to change without notice. Please contact your sales associate before writing an offer.

# **ABOUT THIS PLAN**

The "Alexandria II" is sure to provide a delightful living experience with its two-story design and easy access and flow from room to room. This Ranch-style home with second floor bonus room is sure to please! The appealing entry foyer is sophisticated yet open and joins the formal dining room and offers an additional room useful as a study or living room. The open vaulted great room and kitchen with large center granite island is made for entertaining. The unique primary suite offers a large bedroom area, functional primary bath with split granite vanities, garden/soaking tub and tiled shower with glass door and his and hers walk in closets. The additional three bedrooms provide plenty of closet space and two additional bathrooms as well as an upstairs bonus room with full bath & closet. This highly desirable plan is perfect for multiple lifestyles.