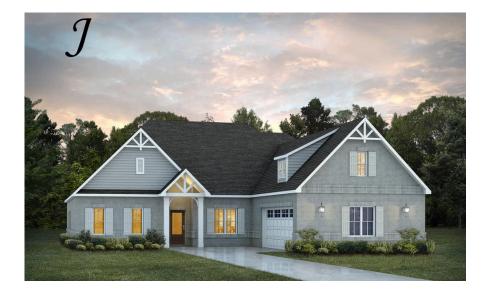

# Alexandria II Home Plan

Starting at \$491,899

SQ FT: 3,160 Beds: 4 Baths: 4.0 Garage: 2 Standard

Elevation H

Elevation J

# **ABOUT THIS PLAN**

The "Alexandria II" is sure to provide a delightful living experience with its two-story design and easy access and flow from room to room. This Ranch-style home with second floor bonus room is sure to please! The appealing entry foyer is sophisticated yet open and joins the formal dining room and offers an additional room useful as a study or living room. The open vaulted great room and kitchen with large center granite island is made for entertaining. The unique primary suite offers a large bedroom area, functional primary bath with split granite vanities, garden/soaking tub and tiled shower with glass door and his and hers walk in closets. The additional three bedrooms provide plenty of closet space and two additional bathrooms as well as an upstairs bonus room with full bath & closet. This highly desirable plan is perfect for multiple lifestyles.