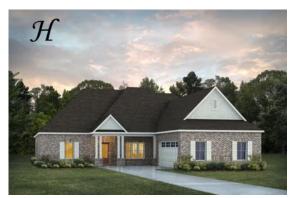

# Alexandria II Home Plan

Starting at \$491,899

SQ FT: 3,160 Beds: 4 Baths: 4.0 Garage: 2 Standard

Elevation H

Elevation J

# **ABOUT THIS PLAN**

The "Alexandria II" is sure to provide a delightful living experience with its two-story design and easy access and flow from room to room. This Ranch-style home with second floor bonus room is sure to please! The appealing entry foyer is sophisticated yet open and joins the formal dining room and offers an additional room useful as a study or living room. The open vaulted great room and kitchen with large center granite island is made for entertaining. The unique primary suite offers a large bedroom area, functional primary bath with split granite vanities, garden/soaking tub and tiled shower with glass door and his and hers walk in closets. The additional three bedrooms provide plenty of closet space and two additional bathrooms as well as an upstairs bonus room with full bath & closet. This highly desirable plan is perfect for multiple lifestyles.