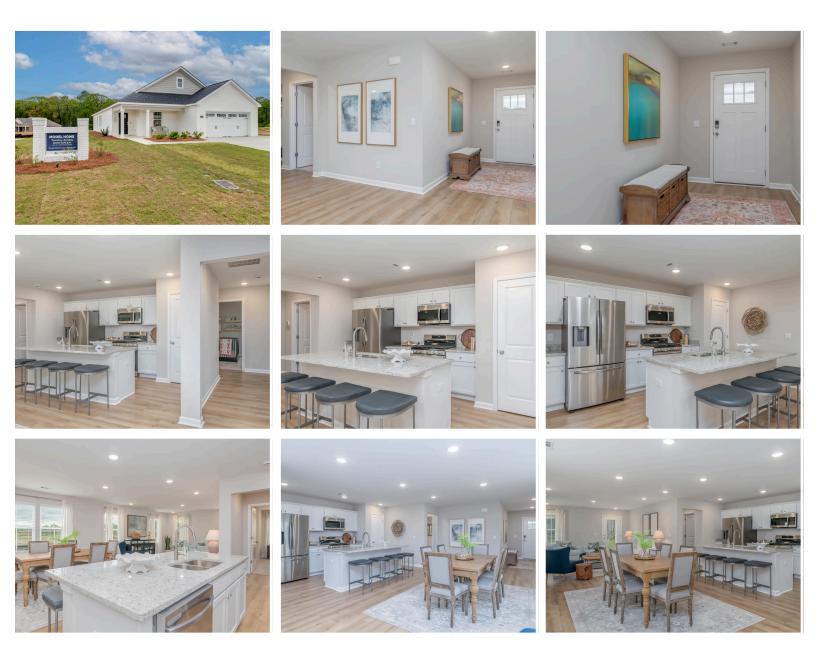

# **ABOUT THIS PLAN**

Welcome to the Sycamore – where style meets functionality. A warm foyer sets the stage for elegance. The heart of the home opens to an expansive dining room and great room, perfect for gatherings in natural light. The kitchen boasts a spacious granite-topped island, connecting you with guests. Your private retreat awaits in the primary bedroom with a dual-sink bath and ample closet space. The 2-car garage leads to a practical mudroom with a built-in cubby. Three extra bedrooms offer versatility, as well as a 2nd bathroom with a dual vanity. The Sycamore: Your canvas for a space you'll love. Welcome home!

## **PLAN GALLERY**

Prices, plans, dimensions, features, specifications, materials, and availability of homes or communities are subject to change without notice or obligation. Illustrations are artists depictions only and may differ from completed improvements. All prices subject to change without notice. Please contact your sales associate before writing an offer.