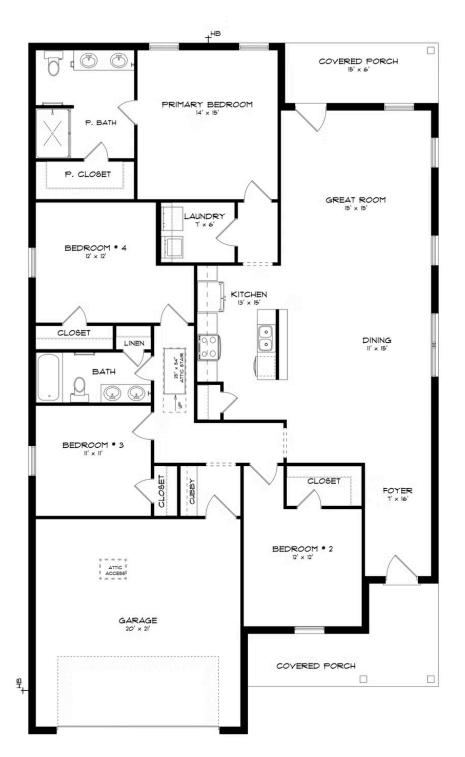

# **ABOUT THIS PLAN**

Welcome to the Sycamore – where style meets functionality. A warm foyer sets the stage for elegance. The heart of the home opens to an expansive dining room and great room, perfect for gatherings in natural light. The kitchen boasts a spacious granite-topped island, connecting you with guests. Your private retreat awaits in the primary bedroom with a dual-sink bath and ample closet space. The 2-car garage leads to a practical mudroom with a built-in cubby. Three extra bedrooms offer versatility, as well as a 2nd bathroom with a dual vanity. The Sycamore: Your canvas for a space you'll love. Welcome home!