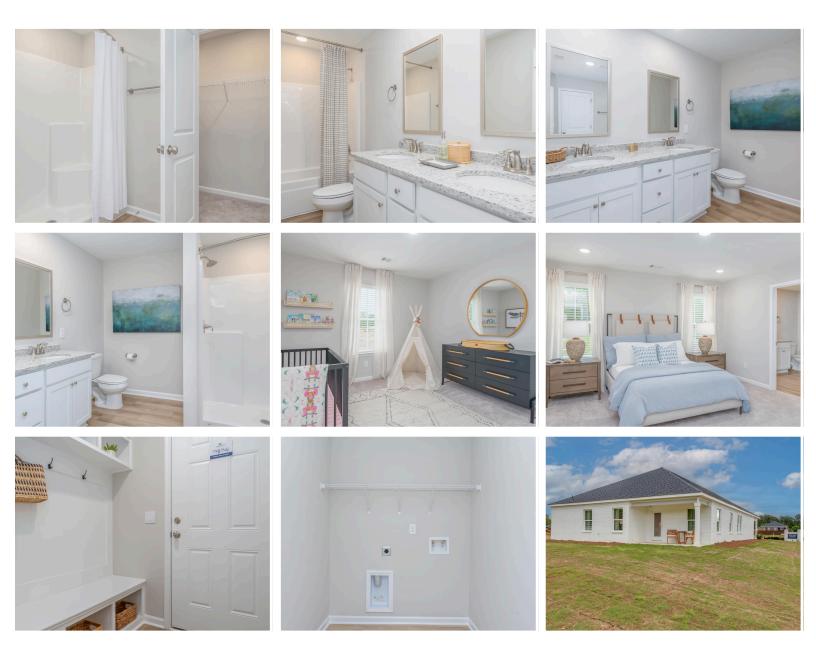

# **ABOUT THIS PLAN**

Welcome to the Sycamore – where style meets functionality. A warm foyer sets the stage for elegance. The heart of the home opens to an expansive dining room and great room, perfect for gatherings in natural light. The kitchen boasts a spacious granite-topped island, connecting you with guests. Your private retreat awaits in the primary bedroom with a dual-sink bath and ample closet space. The 2-car garage leads to a practical mudroom with a built-in cubby. Three extra bedrooms offer versatility, as well as a 2nd bathroom with a dual vanity. The Sycamore: Your canvas for a space you'll love. Welcome home!

## **PLAN GALLERY**

Prices, plans, dimensions, features, specifications, materials, and availability of homes or communities are subject to change without notice or obligation. Illustrations are artists depictions only and may differ from completed improvements. All prices subject to change without notice. Please contact your sales associate before writing an offer.