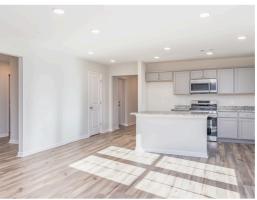

### **ABOUT THIS PLAN**

Welcome to our lifestyle-focused floorplan, the Sanford! The welcoming foyer leads to an open-concept dining room, kitchen, and great room create an inviting communal space, with a well-appointed kitchen featuring a spacious pantry. Step outside to a large covered patio for outdoor enjoyment. The primary suite offers dual vanities and a generous walk-in closet, while two secondary bedrooms have walk-in closets of their own. A linen closet adds convenience, and the mudroom with cubbies keeps things organized. This design perfectly blends style and practicality for your ideal home. Welcome home!

## **PLAN GALLERY**