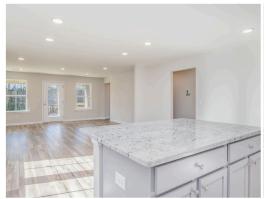

### **ABOUT THIS PLAN**

Welcome to our lifestyle-focused floorplan, the Sanford! The welcoming foyer leads to an open-concept dining room, kitchen, and great room create an inviting communal space, with a well-appointed kitchen featuring a spacious pantry. Step outside to a large covered patio for outdoor enjoyment. The primary suite offers dual vanities and a generous walk-in closet, while two secondary bedrooms have walk-in closets of their own. A linen closet adds convenience, and the mudroom with cubbies keeps things organized. This design perfectly blends style and practicality for your ideal home. Welcome home!

## **PLAN GALLERY**