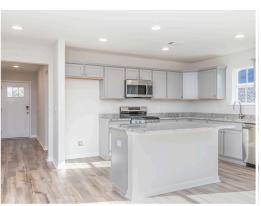

### **ABOUT THIS PLAN**

Welcome to our lifestyle-focused floorplan, the Sanford! The welcoming foyer leads to an open-concept dining room, kitchen, and great room create an inviting communal space, with a well-appointed kitchen featuring a spacious pantry. Step outside to a large covered patio for outdoor enjoyment. The primary suite offers dual vanities and a generous walk-in closet, while two secondary bedrooms have walk-in closets of their own. A linen closet adds convenience, and the mudroom with cubbies keeps things organized. This design perfectly blends style and practicality for your ideal home. Welcome home!

## **PLAN GALLERY**