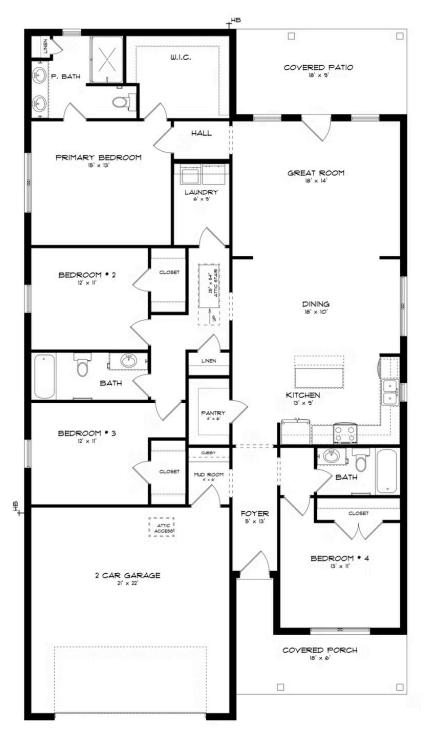

### **ABOUT THIS PLAN**

Welcome to our lifestyle-focused floorplan, the Sanford! The welcoming foyer leads to an open-concept dining room, kitchen, and great room create an inviting communal space, with a well-appointed kitchen featuring a spacious pantry. Step outside to a large covered patio for outdoor enjoyment. The primary suite offers dual vanities and a generous walk-in closet, while two secondary bedrooms have walk-in closets of their own. A linen closet adds convenience, and the mudroom with cubbies keeps things organized. This design perfectly blends style and practicality for your ideal home. Welcome home!