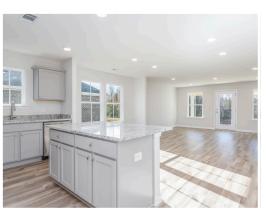

### **ABOUT THIS PLAN**

Welcome to our lifestyle-focused floorplan, the Sanford! The welcoming foyer leads to an open-concept dining room, kitchen, and great room create an inviting communal space, with a well-appointed kitchen featuring a spacious pantry. Step outside to a large covered patio for outdoor enjoyment. The primary suite offers dual vanities and a generous walk-in closet, while two secondary bedrooms have walk-in closets of their own. A linen closet adds convenience, and the mudroom with cubbies keeps things organized. This design perfectly blends style and practicality for your ideal home. Welcome home!

## **PLAN GALLERY**