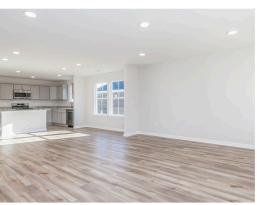

### **ABOUT THIS PLAN**

Welcome to our lifestyle-focused floorplan, the Sanford! The welcoming foyer leads to an open-concept dining room, kitchen, and great room create an inviting communal space, with a well-appointed kitchen featuring a spacious pantry. Step outside to a large covered patio for outdoor enjoyment. The primary suite offers dual vanities and a generous walk-in closet, while two secondary bedrooms have walk-in closets of their own. A linen closet adds convenience, and the mudroom with cubbies keeps things organized. This design perfectly blends style and practicality for your ideal home. Welcome home!

## **PLAN GALLERY**