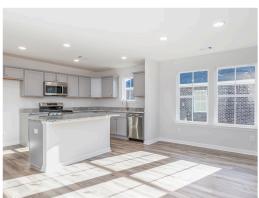

### **ABOUT THIS PLAN**

Welcome to our lifestyle-focused floorplan, the Sanford! The welcoming foyer leads to an open-concept dining room, kitchen, and great room create an inviting communal space, with a well-appointed kitchen featuring a spacious pantry. Step outside to a large covered patio for outdoor enjoyment. The primary suite offers dual vanities and a generous walk-in closet, while two secondary bedrooms have walk-in closets of their own. A linen closet adds convenience, and the mudroom with cubbies keeps things organized. This design perfectly blends style and practicality for your ideal home. Welcome home!

## **PLAN GALLERY**