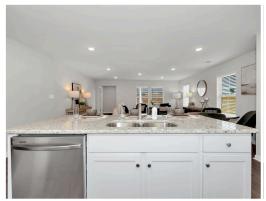

#### **ABOUT THIS PLAN**

The "Monterrey" floorplan includes 3 bedrooms and 2 bathrooms. The 2-car garage opens directly into the large foyer. The "Monterrey" boasts an open concept in the dining room, great room and kitchen. Just off the great room, the primary suite creates a serene oasis complete with a walk-in closet and bathroom. With 2 other bedrooms and bathroom, this plan offers ample space for all your needs.

## **PLAN GALLERY**

### **PLAN GALLERY**