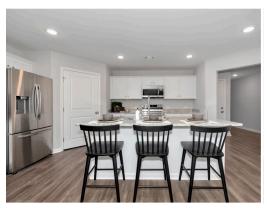

#### **ABOUT THIS PLAN**

The "Monterrey" floorplan includes 3 bedrooms and 2 bathrooms. The 2-car garage opens directly into the large foyer. The "Monterrey" boasts an open concept in the dining room, great room and kitchen. Just off the great room, the primary suite creates a serene oasis complete with a walk-in closet and bathroom. With 2 other bedrooms and bathroom, this plan offers ample space for all your needs.

## **PLAN GALLERY**

### **PLAN GALLERY**