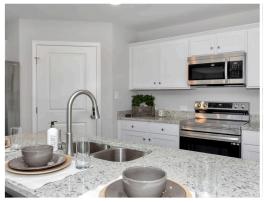

#### **ABOUT THIS PLAN**

The "Monterrey" floorplan includes 3 bedrooms and 2 bathrooms. The 2-car garage opens directly into the large foyer. The "Monterrey" boasts an open concept in the dining room, great room and kitchen. Just off the great room, the primary suite creates a serene oasis complete with a walk-in closet and bathroom. With 2 other bedrooms and bathroom, this plan offers ample space for all your needs.

## **PLAN GALLERY**

### **PLAN GALLERY**