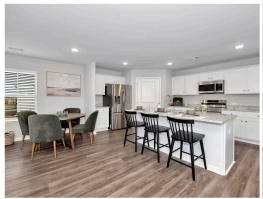

#### **ABOUT THIS PLAN**

The "Monterrey" floorplan includes 3 bedrooms and 2 bathrooms. The 2-car garage opens directly into the large foyer. The "Monterrey" boasts an open concept in the dining room, great room and kitchen. Just off the great room, the primary suite creates a serene oasis complete with a walk-in closet and bathroom. With 2 other bedrooms and bathroom, this plan offers ample space for all your needs.

## **PLAN GALLERY**

### **PLAN GALLERY**