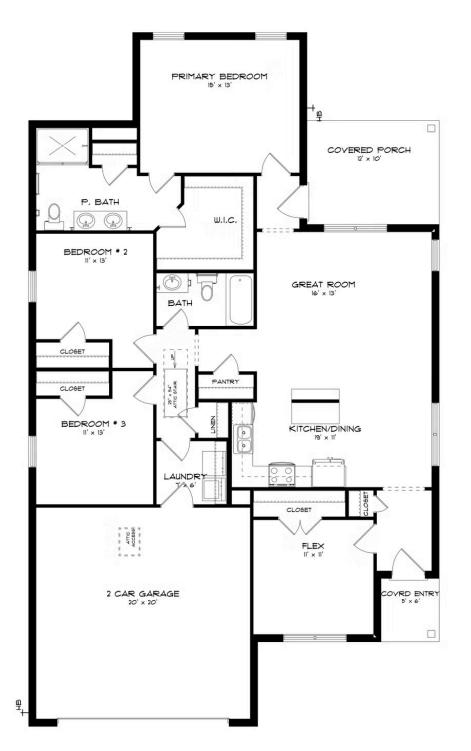

## **ABOUT THIS PLAN**

Living up to its namesake, The "Kingsley" plan is regal, exquisite, and elegant. A plan designed to fit even the most royal needs. The covered entry opens to the large flex room and cozy entry way. Always dreamed of a home office, home gym, or even just a quiet place to relax? The flex room gives you the freedom to make those dreams a reality any way you want! The foyer also leads into an open-concept kitchen and great room. The kitchen is complete with a vast island and ample counter space. The great room leads to the primary retreat at the rear of the house. The primary suite boasts a double vanity, garden tub, and walk-in closet. The 2 other bedrooms are located on the side of the house and share a hallway bathroom. The laundry room is connected to the 2-car garage, creating a perfect space to kick off those muddy shoes before going inside.