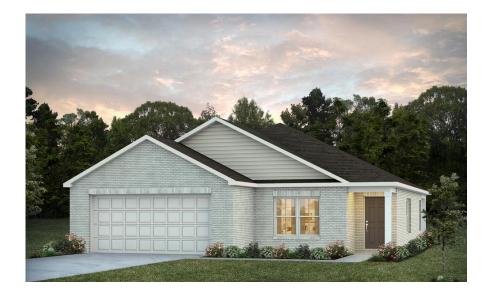

Thrive Kingsley Home Plan

Starting at \$312,599

SQ FT: 1,631 Beds: 3 Baths: 2.0 Garage: 2 Standard

## **ABOUT THIS PLAN**

Living up to its namesake, The "Kingsley" plan is regal, exquisite, and elegant. A plan designed to fit even the most royal needs. The covered entry opens to the large flex room and cozy entry way. Always dreamed of a home office, home gym, or even just a quiet place to relax? The flex room gives you the freedom to make those dreams a reality any way you want! The foyer also leads into an open-concept kitchen and great room. The kitchen is complete with a vast island and ample counter space. The great room leads to the primary retreat at the rear of the house. The primary suite boasts a double vanity, garden tub, and walk-in closet. The 2 other bedrooms are located on the side of the house and share a hallway bathroom. The laundry room is connected to the 2-car garage, creating a perfect space to kick off those muddy shoes before going inside.