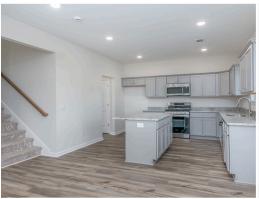

#### **ABOUT THIS PLAN**

Luxury living is the name of the game with the "Harrison" plan. The covered entry opens to the large flex room and cozy entry way. Always dreamed of a home office, home gym, or even just a quiet place to relax? The flex room gives you the freedom to make those dreams a reality any way you want! This dream room connects to the open-concept kitchen, breakfast nook, and great room. This all-in-one entertainment space caters to all of your quiet weeknights or friendly weekend gatherings. Upstairs boasts 4 bedrooms and 2 bathrooms. The primary suite is complete with a double vanity and large walk-in closet.

### **PLAN GALLERY**

#### **PLAN GALLERY**