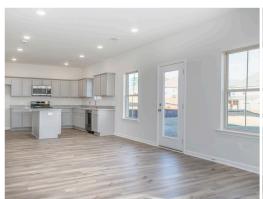

#### **ABOUT THIS PLAN**

Luxury living is the name of the game with the "Harrison" plan. The covered entry opens to the large flex room and cozy entry way. Always dreamed of a home office, home gym, or even just a quiet place to relax? The flex room gives you the freedom to make those dreams a reality any way you want! This dream room connects to the open-concept kitchen, breakfast nook, and great room. This all-in-one entertainment space caters to all of your quiet weeknights or friendly weekend gatherings. Upstairs boasts 4 bedrooms and 2 bathrooms. The primary suite is complete with a double vanity and large walk-in closet.

### **PLAN GALLERY**

#### **PLAN GALLERY**