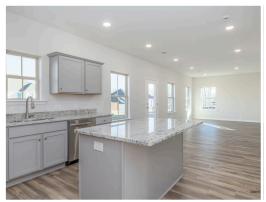

#### **ABOUT THIS PLAN**

Luxury living is the name of the game with the "Harrison" plan. The covered entry opens to the large flex room and cozy entry way. Always dreamed of a home office, home gym, or even just a quiet place to relax? The flex room gives you the freedom to make those dreams a reality any way you want! This dream room connects to the open-concept kitchen, breakfast nook, and great room. This all-in-one entertainment space caters to all of your quiet weeknights or friendly weekend gatherings. Upstairs boasts 4 bedrooms and 2 bathrooms. The primary suite is complete with a double vanity and large walk-in closet.

### **PLAN GALLERY**

#### **PLAN GALLERY**