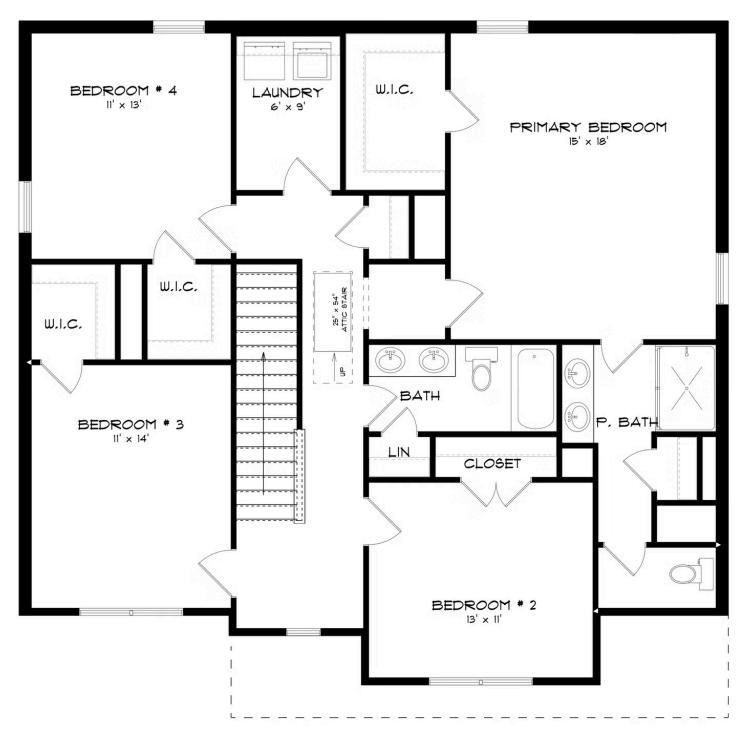

# **SECOND FLOOR (A)**

Prices, plans, dimensions, features, specifications, materials, and availability of homes or communities are subject to change without notice or obligation. Illustrations are artists depictions only and may differ from completed improvements. All prices subject to change without notice. Please contact your sales associate before writing an offer.

#### **ABOUT THIS PLAN**

Luxury living is the name of the game with the "Harrison" plan. The covered entry opens to the large flex room and cozy entry way. Always dreamed of a home office, home gym, or even just a quiet place to relax? The flex room gives you the freedom to make those dreams a reality any way you want! This dream room connects to the open-concept kitchen, breakfast nook, and great room. This all-in-one entertainment space caters to all of your quiet weeknights or friendly weekend gatherings. Upstairs boasts 4 bedrooms and 2 bathrooms. The primary suite is complete with a double vanity and large walk-in closet.