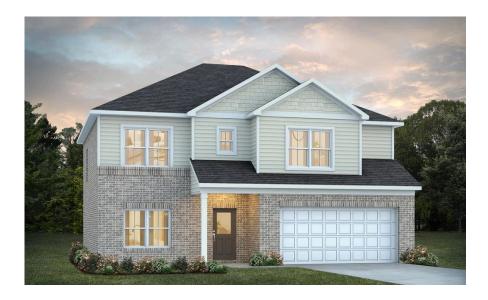

### **Thrive Harrison**

**Home Plan** 

Starting at \$359,699

**SQ FT**: 2,526

**Beds**: 4 **Baths**: 2.5

Garage: 2 Standard

**ELEVATION A** 

Elevation B

#### **ABOUT THIS PLAN**

Luxury living is the name of the game with the "Harrison" plan. The covered entry opens to the large flex room and cozy entry way. Always dreamed of a home office, home gym, or even just a quiet place to relax? The flex room gives you the freedom to make those dreams a reality any way you want! This dream room connects to the open-concept kitchen, breakfast nook, and great room. This all-in-one entertainment space caters to all of your quiet weeknights or friendly weekend gatherings. Upstairs boasts 4 bedrooms and 2 bathrooms. The primary suite is complete with a double vanity and large walk-in closet.