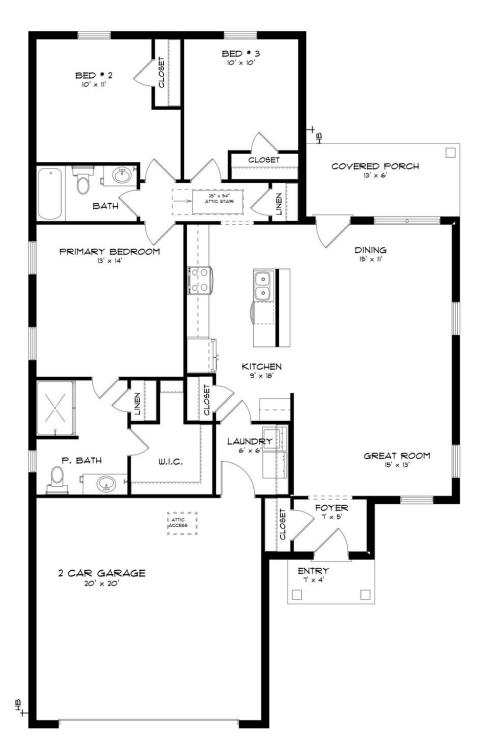

## ABOUT THIS PLAN

Contrary to its name, the "Hardaway" will do everything except push you away. This charming 1-story, 3 bedroom 2 bathroom plan was designed for maximum privacy and serenity. The foyer opens to the open-concept great room, dining room, and kitchen. The kitchen boasts a large island and pantry that looks onto the dining space. Sectioned on the side of the house lies the primary retreat – complete with a tub shower and spacious walk-in closet. Located at the rear of the house are 2 additional bedrooms and a shared bathroom. The laundry room is connected to the 2-car garage, creating a perfect space to kick off those muddy shoes before going inside. The covered porch is a dream for those perfect fall evenings and cool spring nights.