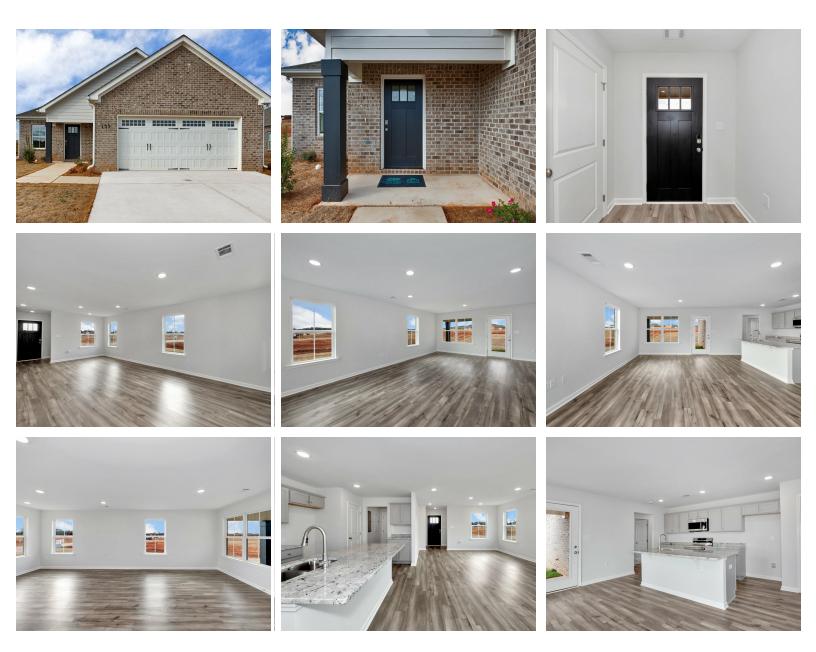

Thrive Hardaway Home Plan

Starting at \$301,999

SQ FT: 1,461 Beds: 3 Baths: 2.0 Garage: 2 Standard

ELEVATION A

Elevation B

## ABOUT THIS PLAN

Contrary to its name, the "Hardaway" will do everything except push you away. This charming 1-story, 3 bedroom 2 bathroom plan was designed for maximum privacy and serenity. The foyer opens to the open-concept great room, dining room, and kitchen. The kitchen boasts a large island and pantry that looks onto the dining space. Sectioned on the side of the house lies the primary retreat – complete with a tub shower and spacious walk-in closet. Located at the rear of the house are 2 additional bedrooms and a shared bathroom. The laundry room is connected to the 2-car garage, creating a perfect space to kick off those muddy shoes before going inside. The covered porch is a dream for those perfect fall evenings and cool spring nights.

# **ELEVATION A**

### **PLAN GALLERY**