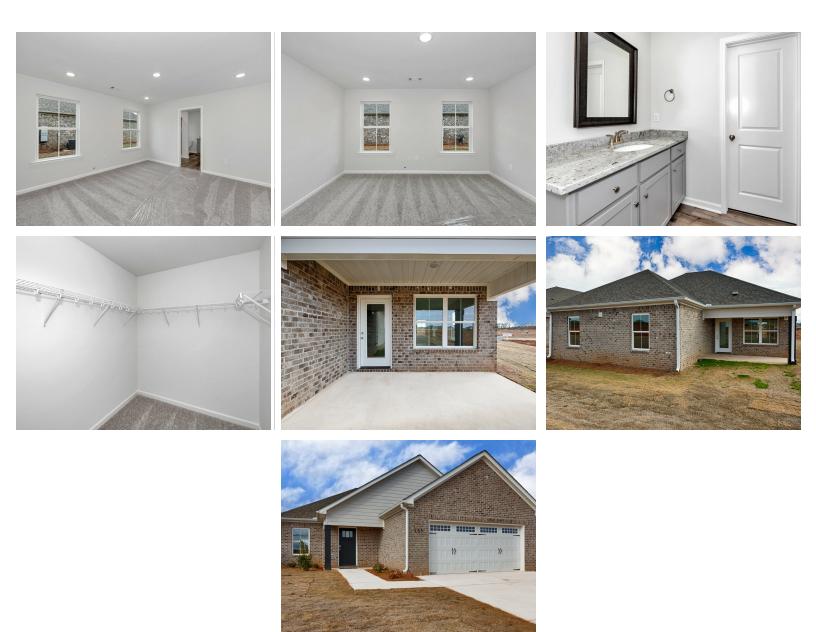

ill do everything except push you away. This charming 1-story, 3 bedroom 2 bathroom plan was designed for maximum privacy and serenity. The foyer opens to the open-concept great room, dining room, and kitchen. The kitchen boasts a large island and pantry that looks onto the dining space. Sectioned on the side of the house lies the primary retreat – complete with a tub shower and spacious walk-in closet. Located at the rear of the house are 2 additional bedrooms and a shared bathroom. The laundry room is connected to the 2-car garage, creating a perfect space to kick off those muddy shoes before going inside. The covered porch is a dream for those perfect fall evenings and cool spring nights.

#### ...Read More Online



# **ELEVATION A**





### **PLAN GALLERY**





## **PLAN GALLERY**