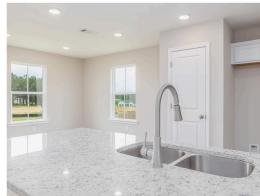

#### **ABOUT THIS PLAN**

The "Fairway" floorplan makes a dramatic statement. The main hub of the home is its openness from the great room, dining, and kitchen area. This well thought out home is brimming with generous in kitchen, both baths & hallways. Primary bedroom is tucked away from the other bedrooms for ultimate privacy. Carefree kitchen aims to please with massive granite counter space. Step onto the covered patio, great for entertaining, or pull into the two car garage that complete the package this this amazing plan.

## **PLAN GALLERY**