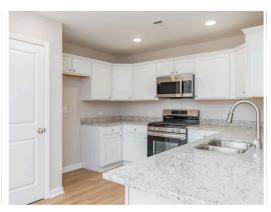

#### **ABOUT THIS PLAN**

The "Fairway" floorplan makes a dramatic statement. The main hub of the home is its openness from the great room, dining, and kitchen area. This well thought out home is brimming with generous in kitchen, both baths & hallways. Primary bedroom is tucked away from the other bedrooms for ultimate privacy. Carefree kitchen aims to please with massive granite counter space. Step onto the covered patio, great for entertaining, or pull into the two car garage that complete the package this this amazing plan.

## **PLAN GALLERY**