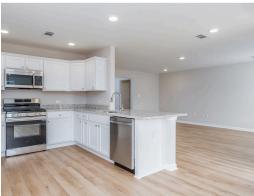

#### **ABOUT THIS PLAN**

The "Fairway" floorplan makes a dramatic statement. The main hub of the home is its openness from the great room, dining, and kitchen area. This well thought out home is brimming with generous in kitchen, both baths & hallways. Primary bedroom is tucked away from the other bedrooms for ultimate privacy. Carefree kitchen aims to please with massive granite counter space. Step onto the covered patio, great for entertaining, or pull into the two car garage that complete the package this this amazing plan.

## **PLAN GALLERY**