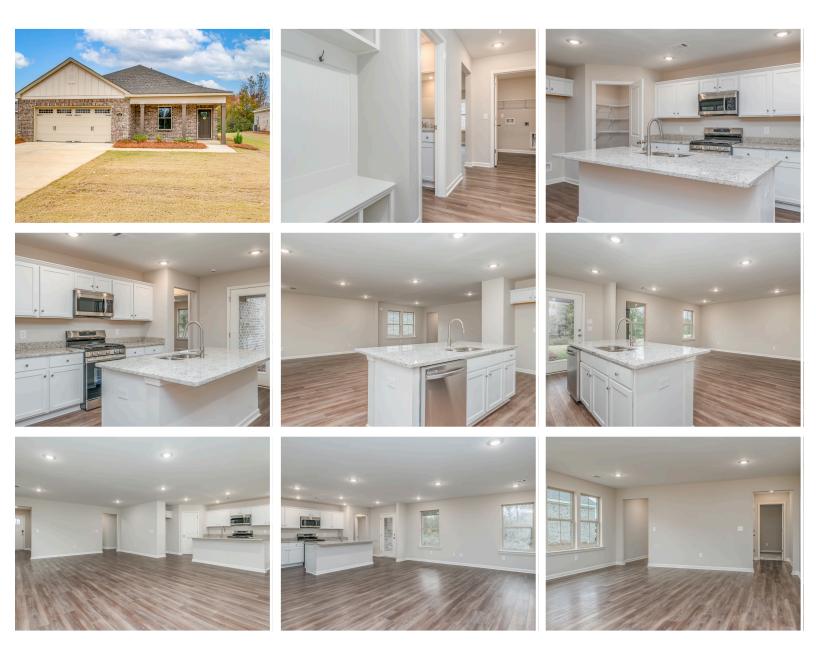

Thrive Archer Home Plan

Starting at \$325,899

SQ FT: 1,833 Beds: 3 Baths: 2.0 Garage: 2 Standard

ELEVATION A

**ELEVATION B** 

# **ABOUT THIS PLAN**

Step into the Archer – where elegance meets practicality in a thoughtfully designed floorplan. Upon entering, an elegant foyer beckons you to explore further, guiding you to the very heart of the Archer. Here, you'll discover an inviting, open expanse that effortlessly unites the dining area and the great room, all seamlessly connected to the central kitchen. In the kitchen, a striking granite-topped island takes center stage, offering both a stylish focal point and a practical workspace. The large corner pantry provides ample storage for all your culinary needs, ensuring you have everything at your fingertips. The primary bedroom, located at the rear of the home, offers a private retreat and features a generously sized closet for all your wardrobe essentials, and the primary bath boasts dual sink vanities, adding convenience to your daily routine. Two additional secondary bedrooms provide flexibility for family, guests, or even a home office, ensuring you have plenty of space to make this home uniquely yours. Step outside to the spacious covered porch, where you can enjoy outdoor.

### **PLAN GALLERY**

Prices, plans, dimensions, features, specifications, materials, and availability of homes or communities are subject to change without notice or obligation. Illustrations are artists depictions only and may differ from completed improvements. All prices subject to change without notice. Please contact your sales associate before writing an offer.