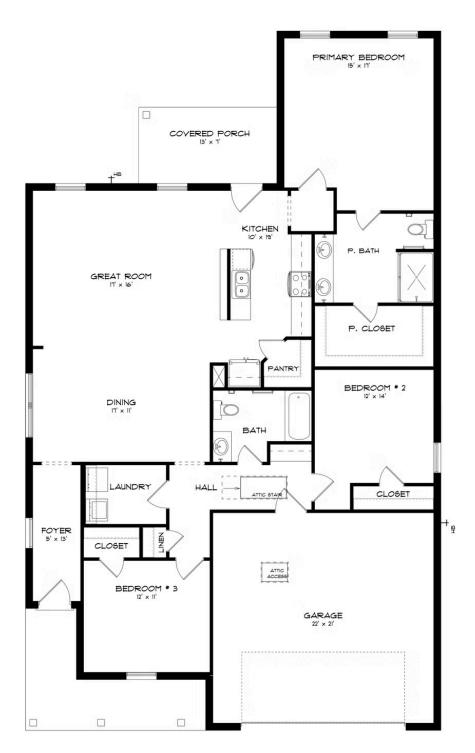

# **ABOUT THIS PLAN**

Step into the Archer – where elegance meets practicality in a thoughtfully designed floorplan. Upon entering, an elegant foyer beckons you to explore further, guiding you to the very heart of the Archer. Here, you'll discover an inviting, open expanse that effortlessly unites the dining area and the great room, all seamlessly connected to the central kitchen. In the kitchen, a striking granite-topped island takes center stage, offering both a stylish focal point and a practical workspace. The large corner pantry provides ample storage for all your culinary needs, ensuring you have everything at your fingertips. The primary bedroom, located at the rear of the home, offers a private retreat and features a generously sized closet for all your wardrobe essentials, and the primary bath boasts dual sink vanities, adding convenience to your daily routine. Two additional secondary bedrooms provide flexibility for family, guests, or even a home office, ensuring you have plenty of space to make this home uniquely yours. Step outside to the spacious covered porch, where you can enjoy outdoor.