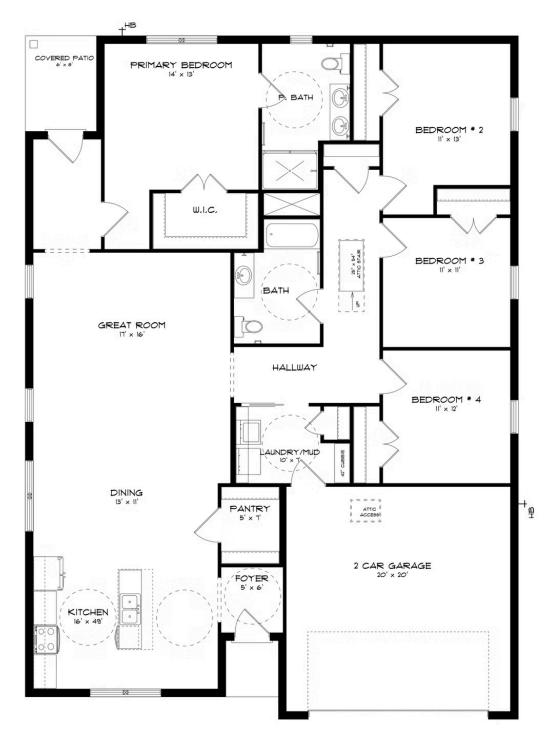

### **ABOUT THIS PLAN**

The "Allagash" floorplan includes 4 bedrooms and 2 bathrooms. A covered porch leads directly into the cozy foyer, which opens to the kitchen, dining and great room. This functional floorplan offers a seamless flow for entertaining or everyday life. The laundry room is accessible for the garage, making it a breeze to keep the house clean. It is also located near the front of the house for convenience. The primary retreat is located in the back of the house for complete privacy. Featuring a large walk-in closet, double-vanity and vinyl luxury floor tile, the primary creates a luxurious escape. The other three bedrooms complete the opposite side of the house and share a centrally located bathroom.