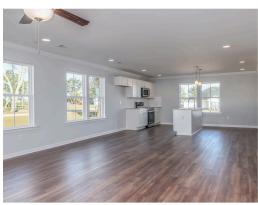

### **ABOUT THIS PLAN**

The "Allagash" floorplan includes 4 bedrooms and 2 bathrooms. A covered porch leads directly into the cozy foyer, which opens to the kitchen, dining and great room. This functional floorplan offers a seamless flow for entertaining or everyday life. The laundry room is accessible for the garage, making it a breeze to keep the house clean. It is also located near the front of the house for convenience. The primary retreat is located in the back of the house for complete privacy. Featuring a large walk-in closet, double-vanity and vinyl luxury floor tile, the primary creates a luxurious escape. The other three bedrooms complete the opposite side of the house and share a centrally located bathroom.

# **PLAN GALLERY**