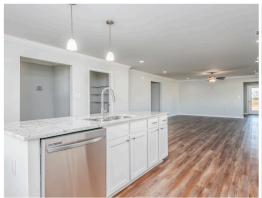

### **ABOUT THIS PLAN**

The "Allagash" floorplan includes 4 bedrooms and 2 bathrooms. A covered porch leads directly into the cozy foyer, which opens to the kitchen, dining and great room. This functional floorplan offers a seamless flow for entertaining or everyday life. The laundry room is accessible for the garage, making it a breeze to keep the house clean. It is also located near the front of the house for convenience. The primary retreat is located in the back of the house for complete privacy. Featuring a large walk-in closet, double-vanity and vinyl luxury floor tile, the primary creates a luxurious escape. The other three bedrooms complete the opposite side of the house and share a centrally located bathroom.

# **PLAN GALLERY**