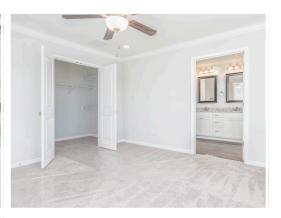

### **ABOUT THIS PLAN**

The "Allagash" floorplan includes 4 bedrooms and 2 bathrooms. A covered porch leads directly into the cozy foyer, which opens to the kitchen, dining and great room. This functional floorplan offers a seamless flow for entertaining or everyday life. The laundry room is accessible for the garage, making it a breeze to keep the house clean. It is also located near the front of the house for convenience. The primary retreat is located in the back of the house for complete privacy. Featuring a large walk-in closet, double-vanity and vinyl luxury floor tile, the primary creates a luxurious escape. The other three bedrooms complete the opposite side of the house and share a centrally located bathroom.