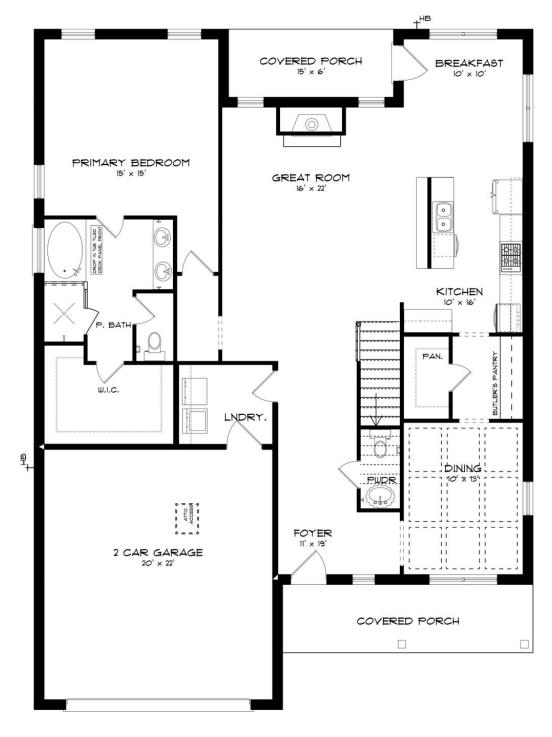

### **Sutherland**

**Home Plan** 

Starting at \$472,699

**SQ FT**: 3,172

**Beds**: 4 **Baths**: 3.5

Garage: 2 Standard



**ELEVATION E** 



Elevation F

### **ABOUT THIS PLAN**

Unveil modern charm in the Sutherland floorplan, ideal for entertaining. Step into a spacious great room with a cozy fireplace, seamlessly connected to an open kitchen featuring granite countertops across the large island. The dining room, accessible through a large butler's pantry, sets the stage for elegant gatherings. Retreat to a private primary suite on the first floor, while upstairs offers a bright loft area and three large bedrooms. Embrace outdoor living with a covered front porch and back patio, completing this inviting abode.

#### ...Read More Online



## FIRST FLOOR (E)





# **SECOND FLOOR (E)**





## **PLAN GALLERY**