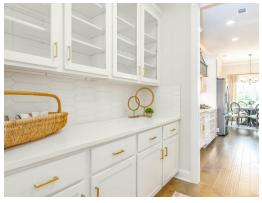

### **ABOUT THIS PLAN**

Unveil modern charm in the Sutherland floorplan, ideal for entertaining. Step into a spacious great room with a cozy fireplace, seamlessly connected to an open kitchen featuring granite countertops across the large island. The dining room, accessible through a large butler's pantry, sets the stage for elegant gatherings. Retreat to a private primary suite on the first floor, while upstairs offers a bright loft area and three large bedrooms. Embrace outdoor living with a covered front porch and back patio, completing this inviting abode.

## **PLAN GALLERY**