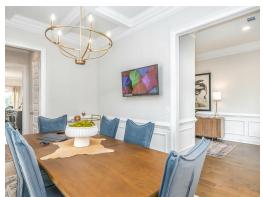

ting at \$472,699

**SQ FT**: 3,172

**Beds**: 4 **Baths**: 3.5

Garage: 2 Standard



**ELEVATION E** 



Elevation F

### **ABOUT THIS PLAN**

Unveil modern charm in the Sutherland floorplan, ideal for entertaining. Step into a spacious great room with a cozy fireplace, seamlessly connected to an open kitchen featuring granite countertops across the large island. The dining room, accessible through a large butler's pantry, sets the stage for elegant gatherings. Retreat to a private primary suite on the first floor, while upstairs offers a bright loft area and three large bedrooms. Embrace outdoor living with a covered front porch and back patio, completing this inviting abode.

#### ...Read More Online



## FIRST FLOOR (E)





# **SECOND FLOOR (E)**





## **PLAN GALLERY**