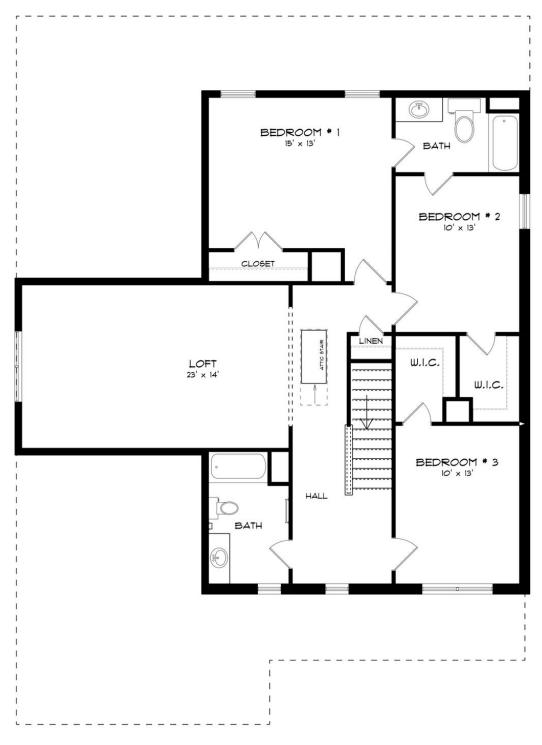

*Sutherland**

**Home Plan** 

Starting at \$472,699

**SQ FT**: 3,172

**Beds**: 4 **Baths**: 3.5

Garage: 2 Standard



**ELEVATION E** 



Elevation F

### **ABOUT THIS PLAN**

Unveil modern charm in the Sutherland floorplan, ideal for entertaining. Step into a spacious great room with a cozy fireplace, seamlessly connected to an open kitchen featuring granite countertops across the large island. The dining room, accessible through a large butler's pantry, sets the stage for elegant gatherings. Retreat to a private primary suite on the first floor, while upstairs offers a bright loft area and three large bedrooms. Embrace outdoor living with a covered front porch and back patio, completing this inviting abode.

#### ...Read More Online



## FIRST FLOOR (E)





# **SECOND FLOOR (E)**





## **PLAN GALLERY**