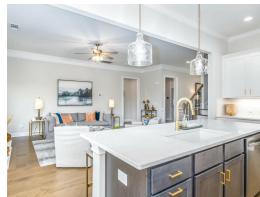

### **ABOUT THIS PLAN**

Unveil modern charm in the Sutherland floorplan, ideal for entertaining. Step into a spacious great room with a cozy fireplace, seamlessly connected to an open kitchen featuring granite countertops across the large island. The dining room, accessible through a large butler's pantry, sets the stage for elegant gatherings. Retreat to a private primary suite on the first floor, while upstairs offers a bright loft area and three large bedrooms. Embrace outdoor living with a covered front porch and back patio, completing this inviting abode.

## **PLAN GALLERY**