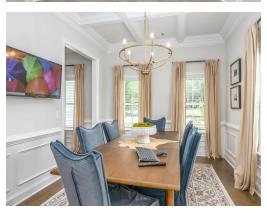

ng at \$472,699

**SQ FT**: 3,172

**Beds**: 4 **Baths**: 3.5

Garage: 2 Standard



**ELEVATION E** 



Elevation F

### **ABOUT THIS PLAN**

Unveil modern charm in the Sutherland floorplan, ideal for entertaining. Step into a spacious great room with a cozy fireplace, seamlessly connected to an open kitchen featuring granite countertops across the large island. The dining room, accessible through a large butler's pantry, sets the stage for elegant gatherings. Retreat to a private primary suite on the first floor, while upstairs offers a bright loft area and three large bedrooms. Embrace outdoor living with a covered front porch and back patio, completing this inviting abode.

#### ...Read More Online



## FIRST FLOOR (E)





# **SECOND FLOOR (E)**





## **PLAN GALLERY**