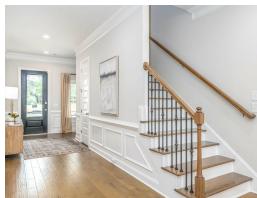

Starting at \$472,699

**SQ FT**: 3,172

**Beds**: 4 **Baths**: 3.5

Garage: 2 Standard



**ELEVATION E** 



Elevation F

### **ABOUT THIS PLAN**

Unveil modern charm in the Sutherland floorplan, ideal for entertaining. Step into a spacious great room with a cozy fireplace, seamlessly connected to an open kitchen featuring granite countertops across the large island. The dining room, accessible through a large butler's pantry, sets the stage for elegant gatherings. Retreat to a private primary suite on the first floor, while upstairs offers a bright loft area and three large bedrooms. Embrace outdoor living with a covered front porch and back patio, completing this inviting abode.

#### ...Read More Online



## FIRST FLOOR (E)





# **SECOND FLOOR (E)**





## **PLAN GALLERY**