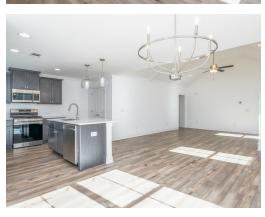

#### **ABOUT THIS PLAN**

Designed to fit any lifestyle, the "Sherfield" floor plan features distinct spaces while maintaining an open flow. Open and appealing, the foyer gives a sense of grandeur for establishing a classic look to this home. The fabulous primary bedroom is unusually spacious for a home of this size and will accommodate heavy furniture along with plenty of storage in the walk in closet. A dynamic great room with vaulted beamed ceiling combines style and functionality with its attention to use of living space. Entertain or simply prepare daily evening meals in this cook's kitchen with an abundance of granite counter space. No need to worry about the automobile storage, as this plan comes equipped with a two car garage. Finally two large bedrooms and an upstairs bonus room with a full bathroom attached complete this plan that provides the space and storage for growing families or simply entertaining guests.

## **PLAN GALLERY**

# **PLAN GALLERY**