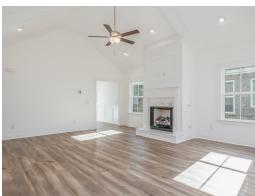

#### **ABOUT THIS PLAN**

Designed to fit any lifestyle, the "Sherfield" floor plan features distinct spaces while maintaining an open flow. Open and appealing, the foyer gives a sense of grandeur for establishing a classic look to this home. The fabulous primary bedroom is unusually spacious for a home of this size and will accommodate heavy furniture along with plenty of storage in the walk in closet. A dynamic great room with vaulted beamed ceiling combines style and functionality with its attention to use of living space. Entertain or simply prepare daily evening meals in this cook's kitchen with an abundance of granite counter space. No need to worry about the automobile storage, as this plan comes equipped with a two car garage. Finally two large bedrooms and an upstairs bonus room with a full bathroom attached complete this plan that provides the space and storage for growing families or simply entertaining guests.

## **PLAN GALLERY**

# **PLAN GALLERY**