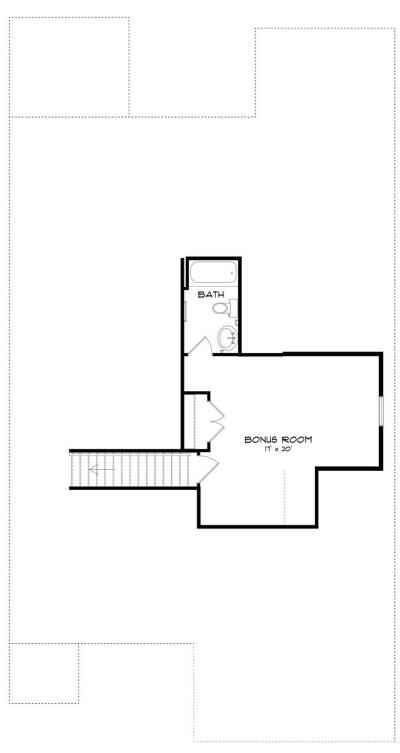

# **SECOND FLOOR (H)**

#### **ABOUT THIS PLAN**

Designed to fit any lifestyle, the "Sherfield" floor plan features distinct spaces while maintaining an open flow. Open and appealing, the foyer gives a sense of grandeur for establishing a classic look to this home. The fabulous primary bedroom is unusually spacious for a home of this size and will accommodate heavy furniture along with plenty of storage in the walk in closet. A dynamic great room with vaulted beamed ceiling combines style and functionality with its attention to use of living space. Entertain or simply prepare daily evening meals in this cook's kitchen with an abundance of granite counter space. No need to worry about the automobile storage, as this plan comes equipped with a two car garage. Finally two large bedrooms and an upstairs bonus room with a full bathroom attached complete this plan that provides the space and storage for growing families or simply entertaining guests.