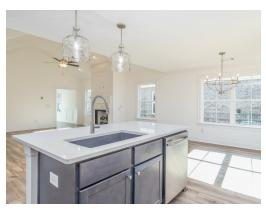

#### **ABOUT THIS PLAN**

Designed to fit any lifestyle, the "Sherfield" floor plan features distinct spaces while maintaining an open flow. Open and appealing, the foyer gives a sense of grandeur for establishing a classic look to this home. The fabulous primary bedroom is unusually spacious for a home of this size and will accommodate heavy furniture along with plenty of storage in the walk in closet. A dynamic great room with vaulted beamed ceiling combines style and functionality with its attention to use of living space. Entertain or simply prepare daily evening meals in this cook's kitchen with an abundance of granite counter space. No need to worry about the automobile storage, as this plan comes equipped with a two car garage. Finally two large bedrooms and an upstairs bonus room with a full bathroom attached complete this plan that provides the space and storage for growing families or simply entertaining guests.

## **PLAN GALLERY**

# **PLAN GALLERY**