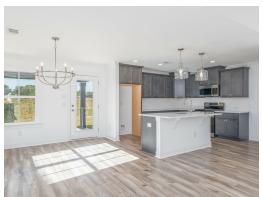

#### **ABOUT THIS PLAN**

Designed to fit any lifestyle, the "Sherfield" floor plan features distinct spaces while maintaining an open flow. Open and appealing, the foyer gives a sense of grandeur for establishing a classic look to this home. The fabulous primary bedroom is unusually spacious for a home of this size and will accommodate heavy furniture along with plenty of storage in the walk in closet. A dynamic great room with vaulted beamed ceiling combines style and functionality with its attention to use of living space. Entertain or simply prepare daily evening meals in this cook's kitchen with an abundance of granite counter space. No need to worry about the automobile storage, as this plan comes equipped with a two car garage. Finally two large bedrooms and an upstairs bonus room with a full bathroom attached complete this plan that provides the space and storage for growing families or simply entertaining guests.

## **PLAN GALLERY**

# **PLAN GALLERY**