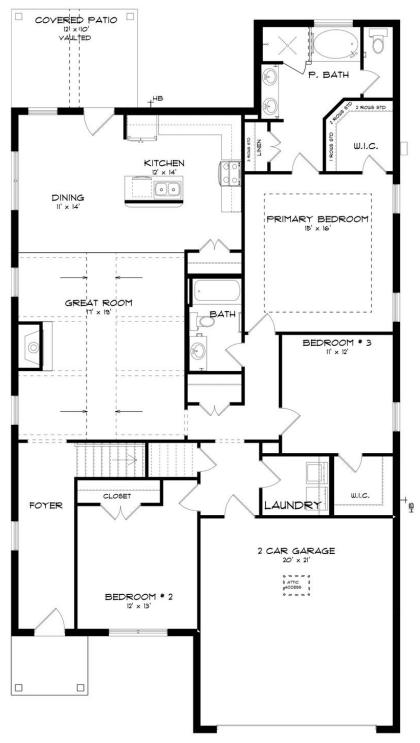

of grandeur for establishing a classic look to this home. The fabulous primary bedroom is unusually spacious for a home of this size and will accommodate heavy furniture along with plenty of storage in the walk in closet. A dynamic great room with vaulted beamed ceiling combines style and functionality with its attention to use of living space. Entertain or simply prepare daily evening meals in this cook's kitchen with an abundance of granite counter space. No need to worry about the automobile storage, as this plan comes equipped with a two car garage. Finally two large bedrooms and an upstairs bonus room with a full bathroom attached complete this plan that provides the space and storage for growing families or simply entertaining guests.

#### ...Read More Online



## FIRST FLOOR (H)





# **SECOND FLOOR (H)**





## **PLAN GALLERY**





















# **PLAN GALLERY**