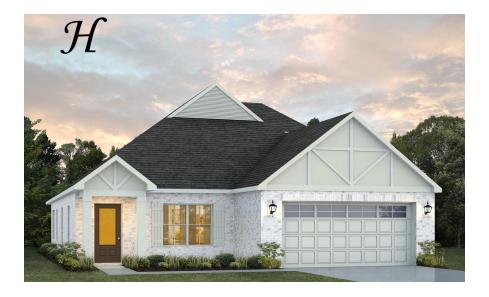

### Sherfield

Home Plan

Starting at \$390,499

**SQ FT:** 2,371

**Beds:** 3.0 **Baths:** 3.0

Garage: 2 Standard

**ELEVATION H** 

**ELEVATION J** 

#### **ABOUT THIS PLAN**

Designed to fit any lifestyle, the "Sherfield" floor plan features distinct spaces while maintaining an open flow. Open and appealing, the foyer gives a sense of grandeur for establishing a classic look to this home. The fabulous primary bedroom is unusually spacious for a home of this size and will accommodate heavy furniture along with plenty of storage in the walk in closet. A dynamic great room with vaulted beamed ceiling combines style and functionality with its attention to use of living space. Entertain or simply prepare daily evening meals in this cook's kitchen with an abundance of granite counter space. No need to worry about the automobile storage, as this plan comes equipped with a two car garage. Finally two large bedrooms and an upstairs bonus room with a full bathroom attached complete this plan that provides the space and storage for growing families or simply entertaining guests.