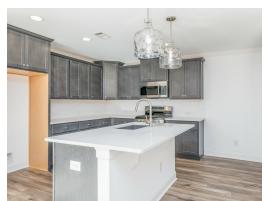

#### **ABOUT THIS PLAN**

Designed to fit any lifestyle, the "Sherfield" floor plan features distinct spaces while maintaining an open flow. Open and appealing, the foyer gives a sense of grandeur for establishing a classic look to this home. The fabulous primary bedroom is unusually spacious for a home of this size and will accommodate heavy furniture along with plenty of storage in the walk in closet. A dynamic great room with vaulted beamed ceiling combines style and functionality with its attention to use of living space. Entertain or simply prepare daily evening meals in this cook's kitchen with an abundance of granite counter space. No need to worry about the automobile storage, as this plan comes equipped with a two car garage. Finally two large bedrooms and an upstairs bonus room with a full bathroom attached complete this plan that provides the space and storage for growing families or simply entertaining guests.

## **PLAN GALLERY**

# **PLAN GALLERY**