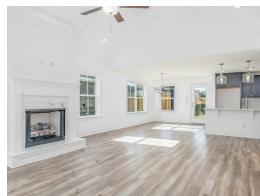

#### **ABOUT THIS PLAN**

Designed to fit any lifestyle, the "Sherfield" floor plan features distinct spaces while maintaining an open flow. Open and appealing, the foyer gives a sense of grandeur for establishing a classic look to this home. The fabulous primary bedroom is unusually spacious for a home of this size and will accommodate heavy furniture along with plenty of storage in the walk in closet. A dynamic great room with vaulted beamed ceiling combines style and functionality with its attention to use of living space. Entertain or simply prepare daily evening meals in this cook's kitchen with an abundance of granite counter space. No need to worry about the automobile storage, as this plan comes equipped with a two car garage. Finally two large bedrooms and an upstairs bonus room with a full bathroom attached complete this plan that provides the space and storage for growing families or simply entertaining guests.

## **PLAN GALLERY**

# **PLAN GALLERY**