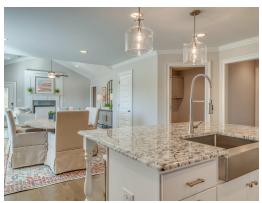

n convenient breakfast area opening to a great room perfect for entertaining and comfortable living. Off the great room, bedrooms two, three, and four reside with spacious closets and a great hall connecting the bedrooms to the bath with a double vanity. Secluded at the corner of the home, the primary suite is a dream, with a huge walk in closet, spacious bedroom, and a bathroom with a soaking tub and large tiled shower. The first floor is complete with a covered porch and a two -car garage. Up the stairs, a bonus room with a walk-in closet and a full bath, is ready to serve a wide variety of purposes for your family. This plan is sure to suit the needs of your growing family.

#### ...Read More Online



# FIRST FLOOR (E)





# **SECOND FLOOR (E)**





# **PLAN GALLERY**