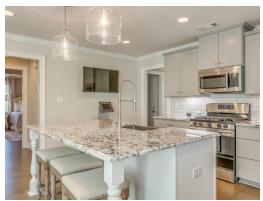

convenient breakfast area opening to a great room perfect for entertaining and comfortable living. Off the great room, bedrooms two, three, and four reside with spacious closets and a great hall connecting the bedrooms to the bath with a double vanity. Secluded at the corner of the home, the primary suite is a dream, with a huge walk in closet, spacious bedroom, and a bathroom with a soaking tub and large tiled shower. The first floor is complete with a covered porch and a two -car garage. Up the stairs, a bonus room with a walk-in closet and a full bath, is ready to serve a wide variety of purposes for your family. This plan is sure to suit the needs of your growing family.

#### ...Read More Online



# FIRST FLOOR (E)





# **SECOND FLOOR (E)**





# **PLAN GALLERY**