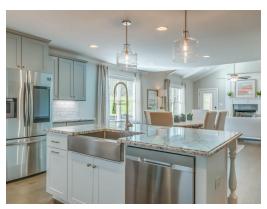

own convenient breakfast area opening to a great room perfect for entertaining and comfortable living. Off the great room, bedrooms two, three, and four reside with spacious closets and a great hall connecting the bedrooms to the bath with a double vanity. Secluded at the corner of the home, the primary suite is a dream, with a huge walk in closet, spacious bedroom, and a bathroom with a soaking tub and large tiled shower. The first floor is complete with a covered porch and a two -car garage. Up the stairs, a bonus room with a walk-in closet and a full bath, is ready to serve a wide variety of purposes for your family. This plan is sure to suit the needs of your growing family.

#### ...Read More Online



# FIRST FLOOR (E)





# **SECOND FLOOR (E)**





# **PLAN GALLERY**