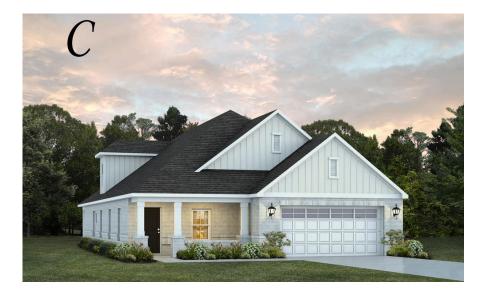

# Overton

**Home Plan** 

Starting at \$401,799

**SQ FT**: 2,682

**Beds**: 4 **Baths**: 2.5

Garage: 2 Standard

Elevation C

Elevation E

#### **ABOUT THIS PLAN**

The "Overton" is a 1 ½ story open floorplan with ample possibilities. This four bedroom, two and a half bath plan with bonus room begins with a refined foyer entry way that opens into a roomy living area with a vaulted ceiling. Next experience the open kitchen with large center island and adjoining dining room. The kitchen offers built in appliances, granite countertops and an expanded pantry. The primary quarters provide a large bedroom and walk in closet as well as a luxurious bathroom complete with a double granite vanity, garden/soaking tub, and tiled shower with glass door. The bonus room located upstairs includes a half bath and has plenty of possibilities as an entertainment area or extra bedroom. This layout truly is a must see!