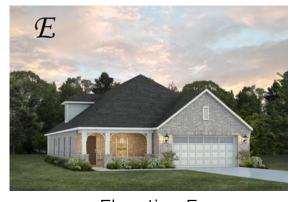

# Overton

**Home Plan** 

Starting at \$401,799

**SQ FT**: 2,682

**Beds**: 4 **Baths**: 2.5

Garage: 2 Standard

Elevation C

Elevation E

#### **ABOUT THIS PLAN**

The "Overton" is a 1 ½ story open floorplan with ample possibilities. This four bedroom, two and a half bath plan with bonus room begins with a refined foyer entry way that opens into a roomy living area with a vaulted ceiling. Next experience the open kitchen with large center island and adjoining dining room. The kitchen offers built in appliances, granite countertops and an expanded pantry. The primary quarters provide a large bedroom and walk in closet as well as a luxurious bathroom complete with a double granite vanity, garden/soaking tub, and tiled shower with glass door. The bonus room located upstairs includes a half bath and has plenty of possibilities as an entertainment area or extra bedroom. This layout truly is a must see!