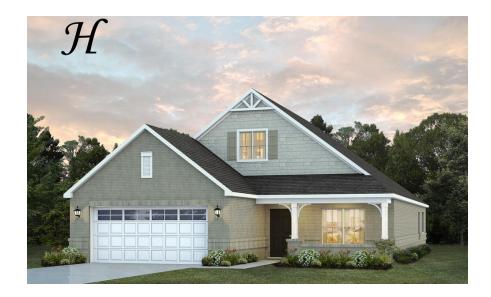

#### Kinkade

**Home Plan** 

Starting at \$383,499

**SQ FT**: 2,383

**Beds**: 3 **Baths**: 2.5

Garage: 2 Standard

**ELEVATION H** 

**ELEVATION J** 

#### **ABOUT THIS PLAN**

Constant appeal and elegant definitions are found in the "Kinkade" plan for those calling for luxury and comfort. A vaulted beamed ceiling in the huge great room accentuates the space along with excellent finishes. The custom fireplace allows an even greater level of amenities while offering sheer enjoyment of an evening fire on those cooler nights. The huge kitchen's attention to custom cabinetry, upgraded stainless steel appliances, and granite counter tops, are sure to enhance cooking and eating experiences. Retire to the primary suite that exudes privacy and use of space and take advantage of the well thought out primary bath with every amenity for speedy starts for the day. From something as simple as a laundry room that does not abut any bedroom or the bonus room located upstairs along with a half bath that can be used as an office space, entertainment room, or even another bedroom; this plan provides plenty of comfort.