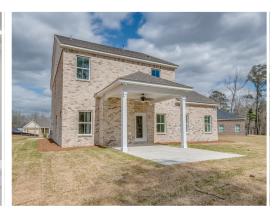

# Filmore

Home Plan

Starting at \$473,899

**SQ FT**: 2,934

**Beds:** 4 **Baths:** 3.5

Garage: 2 Standard

**ELEVATION A** 

**ELEVATION B** 

#### **ABOUT THIS PLAN**

Step into the Filmore, a beautifully designed two-story home that blends functionality, comfort, and style. With plenty of bedrooms and bathrooms, and a flex room perfect for a home office, playroom, or cozy sitting area, this home adapts to your lifestyle.

The heart of the home is the open-concept kitchen, featuring a large island that seamlessly connects to the great room and spacious dining area, creating the perfect setting for hosting family, friends, and neighbors. The primary suite is thoughtfully located on the main level, offering a private retreat with a luxurious en-suite bathroom. Upstairs, you'll find three additional bedrooms, two bathrooms, and a versatile bonus room, ideal for a media space or game room.