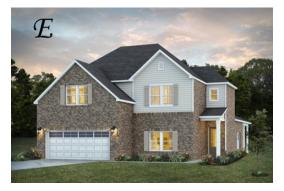

# Cunningham

**Home Plan** 

Starting at \$476,999

**SQ FT**: 3,089

**Beds**: 5 **Baths**: 3.0

Garage: 2 Standard

Elevation D

Elevation E

#### **ABOUT THIS PLAN**

The "Cunningham" floorplan features cunning details that will have you falling in love with this plan. The "Cunningham" boasts two entrances, one through the garage to the mudroom and one through the large, covered porch to the foyer. The foyer leads directly into the all-in-one kitchen, great room and dining room. The open-concept is a dream for entertaining or spending quality time together. The primary retreat off of the kitchen features a luxurious primary bathroom and two extensive walk-in closets. With two vanities on either side of the primary bathroom, you will never be fighting for counter space or elbow room. The upstairs flaunts a unique design with a loft, two bedrooms and a sweeping bonus room/bedroom. Need more space for a playroom? Make it a bonus room! Need a little more guest room or family room? Make it a bedroom and sitting area! The "Cunningham" floorplan offers endless possibilities to cater your house to your needs.