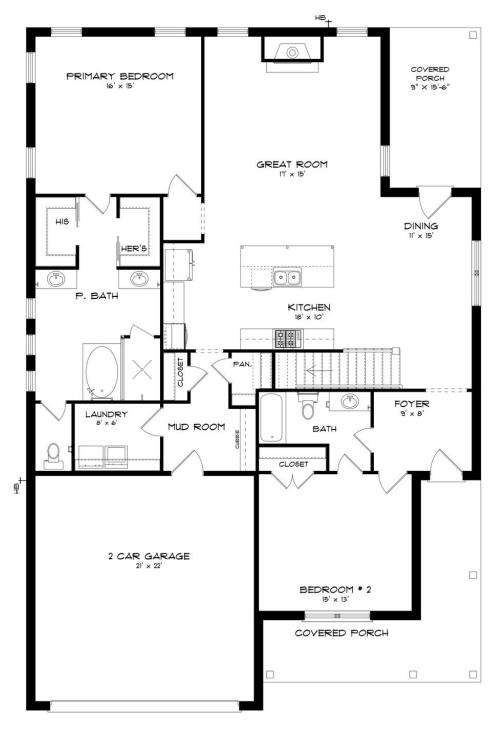

### FIRST FLOOR (D)

Prices, plans, dimensions, features, specifications, materials, and availability of homes or communities are subject to change without notice or obligation. Illustrations are artists depictions only and may differ from completed improvements. All prices subject to change without notice. Please contact your sales associate before writing an offer.

#### **ABOUT THIS PLAN**

The "Cunningham" floorplan features cunning details that will have you falling in love with this plan. The "Cunningham" boasts two entrances, one through the garage to the mudroom and one through the large, covered porch to the foyer. The foyer leads directly into the all-in-one kitchen, great room and dining room. The open-concept is a dream for entertaining or spending quality time together. The primary retreat off of the kitchen features a luxurious primary bathroom and two extensive walk-in closets. With two vanities on either side of the primary bathroom, you will never be fighting for counter space or elbow room. The upstairs flaunts a unique design with a loft, two bedrooms and a sweeping bonus room/bedroom. Need more space for a playroom? Make it a bonus room! Need a little more guest room or family room? Make it a bedroom and sitting area! The "Cunningham" floorplan offers endless possibilities to cater your house to your needs.