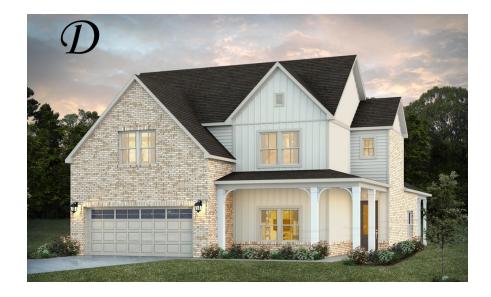

# Cunningham

**Home Plan** 

Starting at \$476,999

**SQ FT**: 3,089

**Beds**: 5 **Baths**: 3.0

Garage: 2 Standard

Elevation D

Elevation E

#### **ABOUT THIS PLAN**

The "Cunningham" floorplan features cunning details that will have you falling in love with this plan. The "Cunningham" boasts two entrances, one through the garage to the mudroom and one through the large, covered porch to the foyer. The foyer leads directly into the all-in-one kitchen, great room and dining room. The open-concept is a dream for entertaining or spending quality time together. The primary retreat off of the kitchen features a luxurious primary bathroom and two extensive walk-in closets. With two vanities on either side of the primary bathroom, you will never be fighting for counter space or elbow room. The upstairs flaunts a unique design with a loft, two bedrooms and a sweeping bonus room/bedroom. Need more space for a playroom? Make it a bonus room! Need a little more guest room or family room? Make it a bedroom and sitting area! The "Cunningham" floorplan offers endless possibilities to cater your house to your needs.