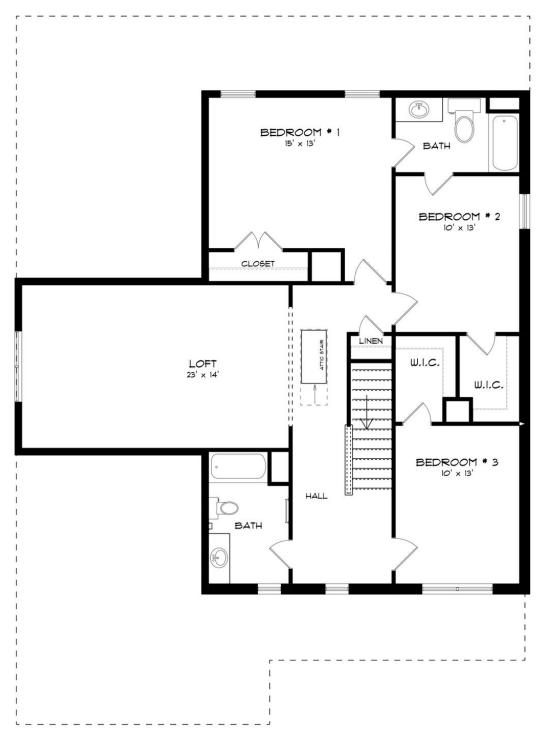

## Sutherland

Home Plan

Starting at \$435,199

**SQ FT:** 3,172

**Beds**: 4 **Baths**: 3.5

Garage: 2 Standard



**ELEVATION E** 



Elevation F

### **ABOUT THIS PLAN**

Unveil modern charm in the Sutherland floorplan, ideal for entertaining. Step into a spacious great room with a cozy fireplace, seamlessly connected to an open kitchen featuring granite countertops across the large island. The dining room, accessible through a large butler's pantry, sets the stage for elegant gatherings. Retreat to a private primary suite on the first floor, while upstairs offers a bright loft area and three large bedrooms. Embrace outdoor living with a covered front porch and back patio, completing this inviting abode.

#### ...Read More Online



## FIRST FLOOR (E)





# **SECOND FLOOR (E)**





# **PLAN GALLERY**