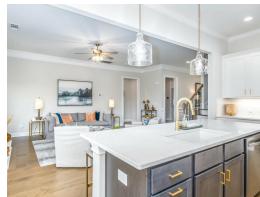

### **ABOUT THIS PLAN**

Unveil modern charm in the Sutherland floorplan, ideal for entertaining. Step into a spacious great room with a cozy fireplace, seamlessly connected to an open kitchen featuring granite countertops across the large island. The dining room, accessible through a large butler's pantry, sets the stage for elegant gatherings. Retreat to a private primary suite on the first floor, while upstairs offers a bright loft area and three large bedrooms. Embrace outdoor living with a covered front porch and back patio, completing this inviting abode.

# **PLAN GALLERY**