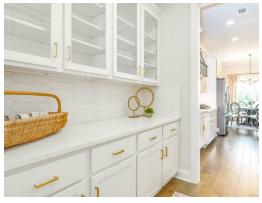

### **ABOUT THIS PLAN**

Unveil modern charm in the Sutherland floorplan, ideal for entertaining. Step into a spacious great room with a cozy fireplace, seamlessly connected to an open kitchen featuring granite countertops across the large island. The dining room, accessible through a large butler's pantry, sets the stage for elegant gatherings. Retreat to a private primary suite on the first floor, while upstairs offers a bright loft area and three large bedrooms. Embrace outdoor living with a covered front porch and back patio, completing this inviting abode.

# **PLAN GALLERY**