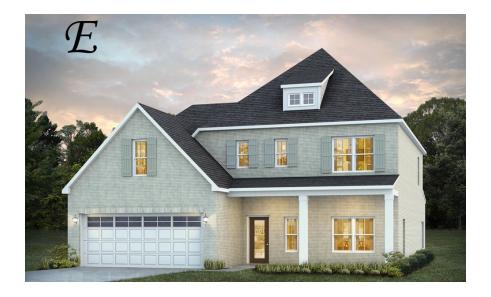

## Sutherland

Home Plan

Starting at \$435,199

**SQ FT:** 3,172

**Beds**: 4 **Baths**: 3.5

Garage: 2 Standard

**ELEVATION E** 

Elevation F

### **ABOUT THIS PLAN**

Unveil modern charm in the Sutherland floorplan, ideal for entertaining. Step into a spacious great room with a cozy fireplace, seamlessly connected to an open kitchen featuring granite countertops across the large island. The dining room, accessible through a large butler's pantry, sets the stage for elegant gatherings. Retreat to a private primary suite on the first floor, while upstairs offers a bright loft area and three large bedrooms. Embrace outdoor living with a covered front porch and back patio, completing this inviting abode.