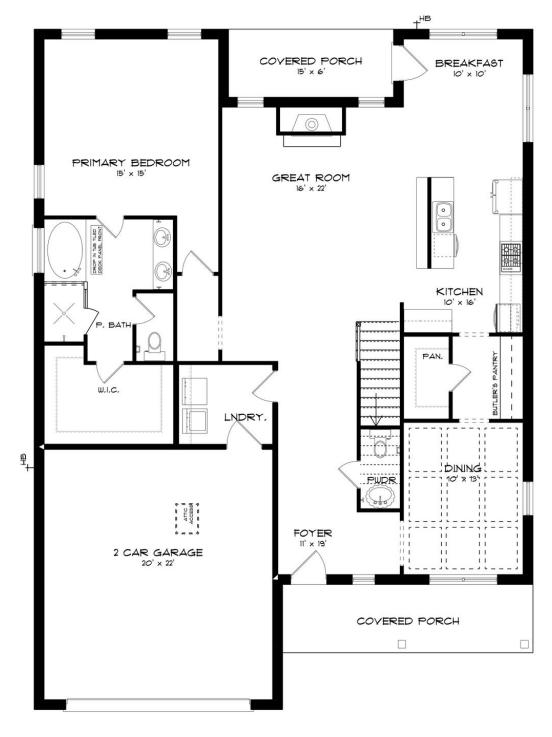

## Sutherland

Home Plan

Starting at \$435,199

**SQ FT:** 3,172

**Beds**: 4 **Baths**: 3.5

Garage: 2 Standard



**ELEVATION E** 



Elevation F

### **ABOUT THIS PLAN**

Unveil modern charm in the Sutherland floorplan, ideal for entertaining. Step into a spacious great room with a cozy fireplace, seamlessly connected to an open kitchen featuring granite countertops across the large island. The dining room, accessible through a large butler's pantry, sets the stage for elegant gatherings. Retreat to a private primary suite on the first floor, while upstairs offers a bright loft area and three large bedrooms. Embrace outdoor living with a covered front porch and back patio, completing this inviting abode.

#### ...Read More Online



## FIRST FLOOR (E)





# **SECOND FLOOR (E)**





# **PLAN GALLERY**