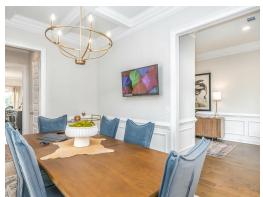

rting at \$435,199

**SQ FT:** 3,172

**Beds**: 4 **Baths**: 3.5

Garage: 2 Standard



**ELEVATION E** 



Elevation F

### **ABOUT THIS PLAN**

Unveil modern charm in the Sutherland floorplan, ideal for entertaining. Step into a spacious great room with a cozy fireplace, seamlessly connected to an open kitchen featuring granite countertops across the large island. The dining room, accessible through a large butler's pantry, sets the stage for elegant gatherings. Retreat to a private primary suite on the first floor, while upstairs offers a bright loft area and three large bedrooms. Embrace outdoor living with a covered front porch and back patio, completing this inviting abode.

#### ...Read More Online



## FIRST FLOOR (E)





# **SECOND FLOOR (E)**





# **PLAN GALLERY**