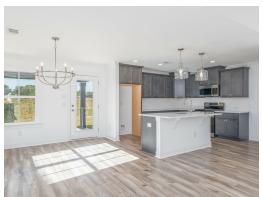

### **PLAN GALLERY**

# **PLAN GALLERY**

#### **ABOUT THIS PLAN**

Designed to fit any lifestyle, the "Sherfield" floor plan features distinct spaces while maintaining an open flow. Open and appealing, the foyer gives a sense of grandeur for establishing a classic look to this home. The fabulous primary bedroom is unusually spacious for a home of this size and will accommodate heavy furniture along with plenty of storage in the walk in closet. A dynamic great room with vaulted beamed ceiling combines style and functionality with its attention to use of living space. Entertain or simply prepare daily evening meals in this cook's kitchen with an abundance of granite counter space. No need to worry about the automobile storage, as this plan comes equipped with a two car garage. Finally two large bedrooms and an upstairs bonus room with a full bathroom attached complete this plan that provides the space and storage for growing families or simply entertaining guests.