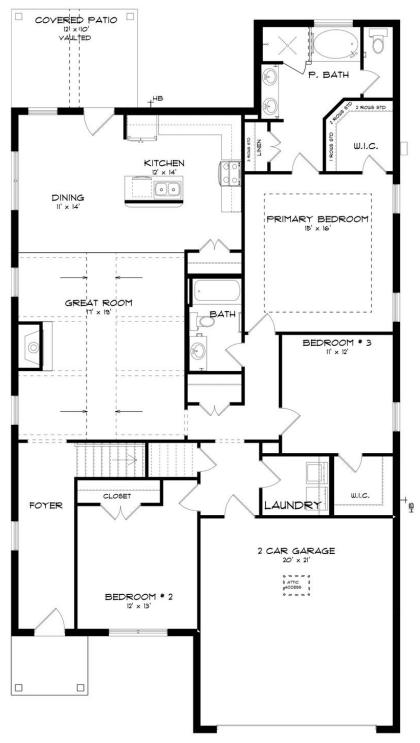

#### **ABOUT THIS PLAN**

Designed to fit any lifestyle, the "Sherfield" floor plan features distinct spaces while maintaining an open flow. Open and appealing, the foyer gives a sense of grandeur for establishing a classic look to this home. The fabulous primary bedroom is unusually spacious for a home of this size and will accommodate heavy furniture along with plenty of storage in the walk in closet. A dynamic great room with vaulted beamed ceiling combines style and functionality with its attention to use of living space. Entertain or simply prepare daily evening meals in this cook's kitchen with an abundance of granite counter space. No need to worry about the automobile storage, as this plan comes equipped with a two car garage. Finally two large bedrooms and an upstairs bonus room with a full bathroom attached complete this plan that provides the space and storage for growing families or simply entertaining guests.

### FIRST FLOOR (H)