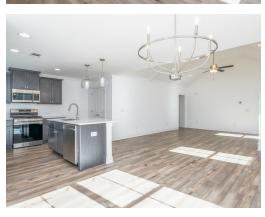

### **PLAN GALLERY**

# **PLAN GALLERY**

#### **ABOUT THIS PLAN**

Designed to fit any lifestyle, the "Sherfield" floor plan features distinct spaces while maintaining an open flow. Open and appealing, the foyer gives a sense of grandeur for establishing a classic look to this home. The fabulous primary bedroom is unusually spacious for a home of this size and will accommodate heavy furniture along with plenty of storage in the walk in closet. A dynamic great room with vaulted beamed ceiling combines style and functionality with its attention to use of living space. Entertain or simply prepare daily evening meals in this cook's kitchen with an abundance of granite counter space. No need to worry about the automobile storage, as this plan comes equipped with a two car garage. Finally two large bedrooms and an upstairs bonus room with a full bathroom attached complete this plan that provides the space and storage for growing families or simply entertaining guests.