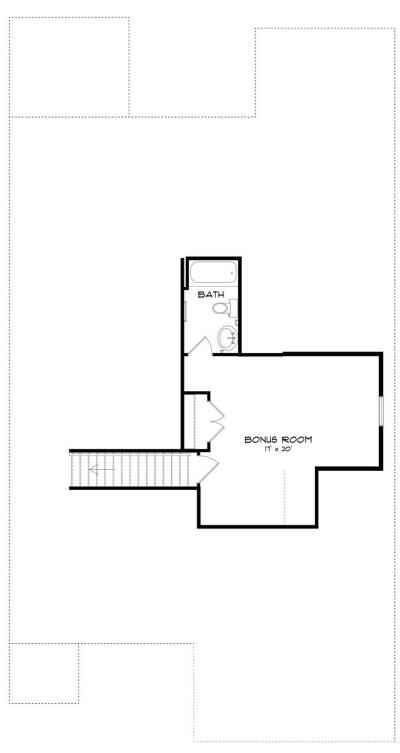

## **SECOND FLOOR (H)**

#### **ABOUT THIS PLAN**

Designed to fit any lifestyle, the "Sherfield" floor plan features distinct spaces while maintaining an open flow. Open and appealing, the foyer gives a sense of grandeur for establishing a classic look to this home. The fabulous primary bedroom is unusually spacious for a home of this size and will accommodate heavy furniture along with plenty of storage in the walk in closet. A dynamic great room with vaulted beamed ceiling combines style and functionality with its attention to use of living space. Entertain or simply prepare daily evening meals in this cook's kitchen with an abundance of granite counter space. No need to worry about the automobile storage, as this plan comes equipped with a two car garage. Finally two large bedrooms and an upstairs bonus room with a full bathroom attached complete this plan that provides the space and storage for growing families or simply entertaining guests.