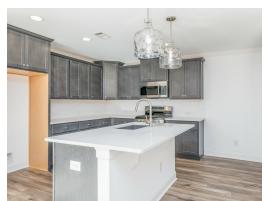

### **PLAN GALLERY**

# **PLAN GALLERY**

#### **ABOUT THIS PLAN**

Designed to fit any lifestyle, the "Sherfield" floor plan features distinct spaces while maintaining an open flow. Open and appealing, the foyer gives a sense of grandeur for establishing a classic look to this home. The fabulous primary bedroom is unusually spacious for a home of this size and will accommodate heavy furniture along with plenty of storage in the walk in closet. A dynamic great room with vaulted beamed ceiling combines style and functionality with its attention to use of living space. Entertain or simply prepare daily evening meals in this cook's kitchen with an abundance of granite counter space. No need to worry about the automobile storage, as this plan comes equipped with a two car garage. Finally two large bedrooms and an upstairs bonus room with a full bathroom attached complete this plan that provides the space and storage for growing families or simply entertaining guests.