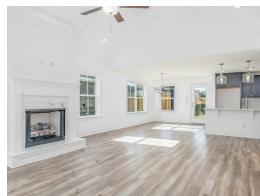

#### **ABOUT THIS PLAN**

Designed to fit any lifestyle, the "Sherfield" floor plan features distinct spaces while maintaining an open flow. Open and appealing, the foyer gives a sense of grandeur for establishing a classic look to this home. The fabulous primary bedroom is unusually spacious for a home of this size and will accommodate heavy furniture along with plenty of storage in the walk in closet. A dynamic great room with vaulted beamed ceiling combines style and functionality with its attention to use of living space. Entertain or simply prepare daily evening meals in this cook's kitchen with an abundance of granite counter space. No need to worry about the automobile storage, as this plan comes equipped with a two car garage. Finally two large bedrooms and an upstairs bonus room with a full bathroom attached complete this plan that provides the space and storage for growing families or simply entertaining guests.

### **PLAN GALLERY**

# **PLAN GALLERY**