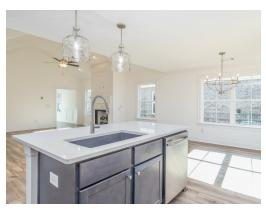

#### **ABOUT THIS PLAN**

Designed to fit any lifestyle, the "Sherfield" floor plan features distinct spaces while maintaining an open flow. Open and appealing, the foyer gives a sense of grandeur for establishing a classic look to this home. The fabulous primary bedroom is unusually spacious for a home of this size and will accommodate heavy furniture along with plenty of storage in the walk in closet. A dynamic great room with vaulted beamed ceiling combines style and functionality with its attention to use of living space. Entertain or simply prepare daily evening meals in this cook's kitchen with an abundance of granite counter space. No need to worry about the automobile storage, as this plan comes equipped with a two car garage. Finally two large bedrooms and an upstairs bonus room with a full bathroom attached complete this plan that provides the space and storage for growing families or simply entertaining guests.

### **PLAN GALLERY**

# **PLAN GALLERY**