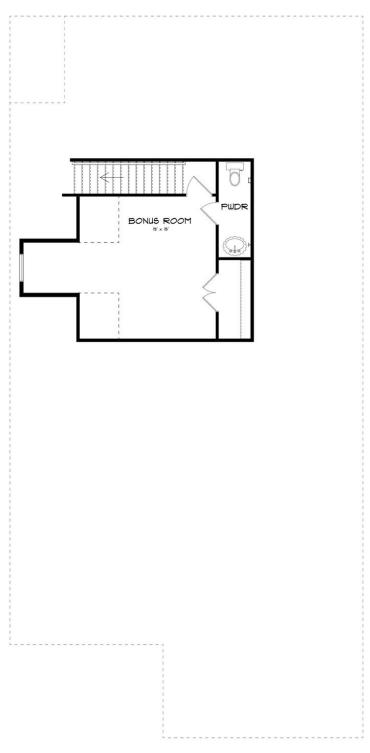

# **SECOND FLOOR (C)**

Prices, plans, dimensions, features, specifications, materials, and availability of homes or communities are subject to change without notice or obligation. Illustrations are artists depictions only and may differ from completed improvements. All prices subject to change without notice. Please contact your sales associate before writing an offer.

#### **ABOUT THIS PLAN**

The "Overton" is a 1 ½ story open floorplan with ample possibilities. This four bedroom, two and a half bath plan with bonus room begins with a refined foyer entry way that opens into a roomy living area with a vaulted ceiling. Next experience the open kitchen with large center island and adjoining dining room. The kitchen offers built in appliances, granite countertops and an expanded pantry. The primary quarters provide a large bedroom and walk in closet as well as a luxurious bathroom complete with a double granite vanity, garden/soaking tub, and tiled shower with glass door. The bonus room located upstairs includes a half bath and has plenty of possibilities as an entertainment area or extra bedroom. This layout truly is a must see!