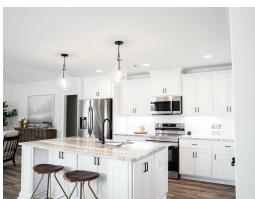

#### **ABOUT THIS PLAN**

The "Overton" is a 1 ½ story open floorplan with ample possibilities. This four bedroom, two and a half bath plan with bonus room begins with a refined foyer entry way that opens into a roomy living area with a vaulted ceiling. Next experience the open kitchen with large center island and adjoining dining room. The kitchen offers built in appliances, granite countertops and an expanded pantry. The primary quarters provide a large bedroom and walk in closet as well as a luxurious bathroom complete with a double granite vanity, garden/soaking tub, and tiled shower with glass door. The bonus room located upstairs includes a half bath and has plenty of possibilities as an entertainment area or extra bedroom. This layout truly is a must see!

## **PLAN GALLERY**