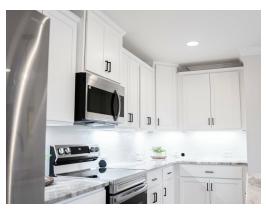

#### **ABOUT THIS PLAN**

The "Overton" is a 1 ½ story open floorplan with ample possibilities. This four bedroom, two and a half bath plan with bonus room begins with a refined foyer entry way that opens into a roomy living area with a vaulted ceiling. Next experience the open kitchen with large center island and adjoining dining room. The kitchen offers built in appliances, granite countertops and an expanded pantry. The primary quarters provide a large bedroom and walk in closet as well as a luxurious bathroom complete with a double granite vanity, garden/soaking tub, and tiled shower with glass door. The bonus room located upstairs includes a half bath and has plenty of possibilities as an entertainment area or extra bedroom. This layout truly is a must see!

## **PLAN GALLERY**