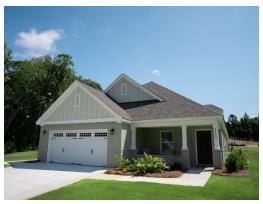

### Overton

**Home Plan** 

Starting at \$365,599

**SQ FT**: 2.682

**Beds**: 4 **Baths**: 2.5

Garage: 2 Standard

**ELEVATION C** 

**ELEVATION E** 

#### **ABOUT THIS PLAN**

The "Overton" is a 1 ½ story open floorplan with ample possibilities. This four bedroom, two and a half bath plan with bonus room begins with a refined foyer entry way that opens into a roomy living area with a vaulted ceiling. Next experience the open kitchen with large center island and adjoining dining room. The kitchen offers built in appliances, granite countertops and an expanded pantry. The primary quarters provide a large bedroom and walk in closet as well as a luxurious bathroom complete with a double granite vanity, garden/soaking tub, and tiled shower with glass door. The bonus room located upstairs includes a half bath and has plenty of possibilities as an entertainment area or extra bedroom. This layout truly is a must see!