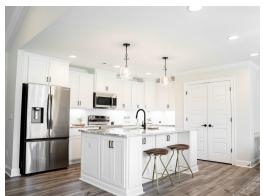

#### **ABOUT THIS PLAN**

The "Overton" is a 1 ½ story open floorplan with ample possibilities. This four bedroom, two and a half bath plan with bonus room begins with a refined foyer entry way that opens into a roomy living area with a vaulted ceiling. Next experience the open kitchen with large center island and adjoining dining room. The kitchen offers built in appliances, granite countertops and an expanded pantry. The primary quarters provide a large bedroom and walk in closet as well as a luxurious bathroom complete with a double granite vanity, garden/soaking tub, and tiled shower with glass door. The bonus room located upstairs includes a half bath and has plenty of possibilities as an entertainment area or extra bedroom. This layout truly is a must see!

## **PLAN GALLERY**