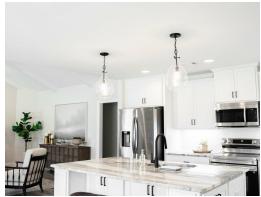

#### **ABOUT THIS PLAN**

The "Overton" is a 1 ½ story open floorplan with ample possibilities. This four bedroom, two and a half bath plan with bonus room begins with a refined foyer entry way that opens into a roomy living area with a vaulted ceiling. Next experience the open kitchen with large center island and adjoining dining room. The kitchen offers built in appliances, granite countertops and an expanded pantry. The primary quarters provide a large bedroom and walk in closet as well as a luxurious bathroom complete with a double granite vanity, garden/soaking tub, and tiled shower with glass door. The bonus room located upstairs includes a half bath and has plenty of possibilities as an entertainment area or extra bedroom. This layout truly is a must see!

## **PLAN GALLERY**