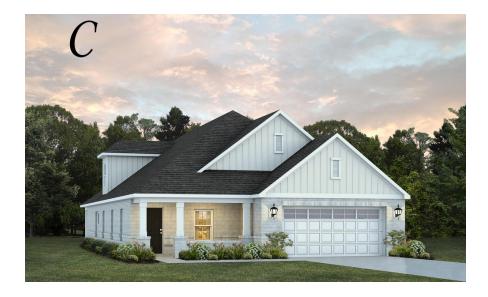

### Overton

**Home Plan** 

Starting at \$365,599

**SQ FT**: 2.682

**Beds**: 4 **Baths**: 2.5

Garage: 2 Standard

**ELEVATION C** 

**ELEVATION E** 

#### **ABOUT THIS PLAN**

The "Overton" is a 1 ½ story open floorplan with ample possibilities. This four bedroom, two and a half bath plan with bonus room begins with a refined foyer entry way that opens into a roomy living area with a vaulted ceiling. Next experience the open kitchen with large center island and adjoining dining room. The kitchen offers built in appliances, granite countertops and an expanded pantry. The primary quarters provide a large bedroom and walk in closet as well as a luxurious bathroom complete with a double granite vanity, garden/soaking tub, and tiled shower with glass door. The bonus room located upstairs includes a half bath and has plenty of possibilities as an entertainment area or extra bedroom. This layout truly is a must see!