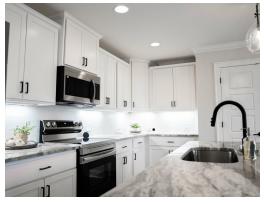

#### **ABOUT THIS PLAN**

The "Overton" is a 1 ½ story open floorplan with ample possibilities. This four bedroom, two and a half bath plan with bonus room begins with a refined foyer entry way that opens into a roomy living area with a vaulted ceiling. Next experience the open kitchen with large center island and adjoining dining room. The kitchen offers built in appliances, granite countertops and an expanded pantry. The primary quarters provide a large bedroom and walk in closet as well as a luxurious bathroom complete with a double granite vanity, garden/soaking tub, and tiled shower with glass door. The bonus room located upstairs includes a half bath and has plenty of possibilities as an entertainment area or extra bedroom. This layout truly is a must see!

## **PLAN GALLERY**