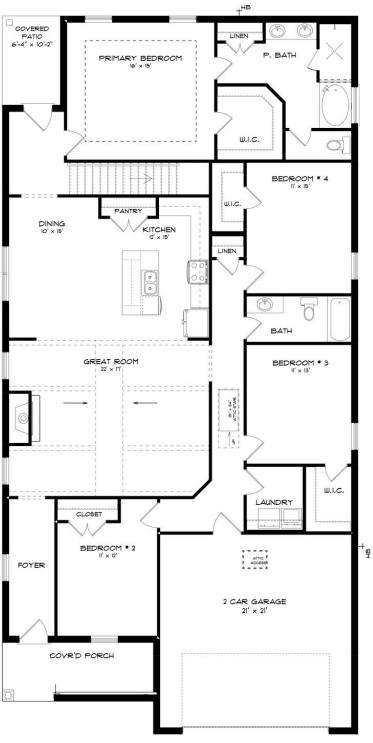

### FIRST FLOOR (C)

Prices, plans, dimensions, features, specifications, materials, and availability of homes or communities are subject to change without notice or obligation. Illustrations are artists depictions only and may differ from completed improvements. All prices subject to change without notice. Please contact your sales associate before writing an offer.

#### **ABOUT THIS PLAN**

The "Overton" is a 1 ½ story open floorplan with ample possibilities. This four bedroom, two and a half bath plan with bonus room begins with a refined foyer entry way that opens into a roomy living area with a vaulted ceiling. Next experience the open kitchen with large center island and adjoining dining room. The kitchen offers built in appliances, granite countertops and an expanded pantry. The primary quarters provide a large bedroom and walk in closet as well as a luxurious bathroom complete with a double granite vanity, garden/soaking tub, and tiled shower with glass door. The bonus room located upstairs includes a half bath and has plenty of possibilities as an entertainment area or extra bedroom. This layout truly is a must see!