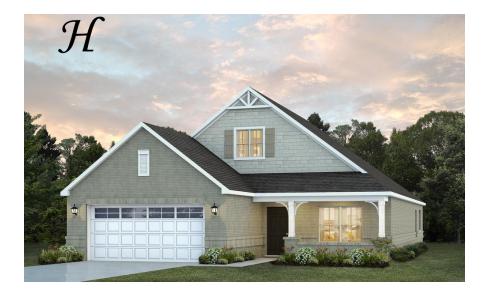

Kinkade Home Plan

Starting at \$349,299

SQ FT: 2,383 Beds: 3 Baths: 2.5 Garage: 2 Standard

ELEVATION H

**ELEVATION J** 

## ABOUT THIS PLAN

Constant appeal and elegant definitions are found in the "Kinkade" plan for those calling for luxury and comfort. A vaulted beamed ceiling in the huge great room accentuates the space along with excellent finishes. The custom fireplace allows an even greater level of amenities while offering sheer enjoyment of an evening fire on those cooler nights. The huge kitchen's attention to custom cabinetry, upgraded stainless steel appliances, and granite counter tops, are sure to enhance cooking and eating experiences. Retire to the primary suite that exudes privacy and use of space and take advantage of the well thought out primary bath with every amenity for speedy starts for the day. From something as simple as a laundry room that does not abut any bedroom or the bonus room located upstairs along with a half bath that can be used as an office space, entertainment room, or even another bedroom; this plan provides plenty of comfort.