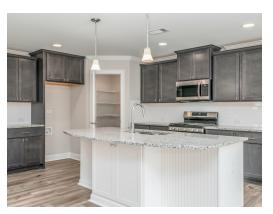

### **ABOUT THIS PLAN**

Constant appeal and elegant definitions are found in the "Hampton" for those calling for luxury and comfort. Vaulted beamed ceiling in huge great room suggests space, and excellence in finishes. Custom fireplace allows an even greater level of amenities while offering sheer enjoyment of an evening fire on those cooler nights. Huge kitchen's attention to custom cabinetry, steel appliances, and granite counter tops, are sure to enhance cooking and eating experiences. Retire to the primary suite that exudes privacy and use of space and take advantage of the well thought out primary bath with every amenity for speedy starts for the day. From something as simple as a laundry room that does not abut any bedroom or living area, this plan provides plenty of comfort.

## **PLAN GALLERY**

Prices, plans, dimensions, features, specifications, materials, and availability of homes or communities are subject to change without notice or obligation. Illustrations are artists depictions only and may differ from completed improvements. All prices subject to change without notice. Please contact your sales associate before writing an offer.

## **PLAN GALLERY**