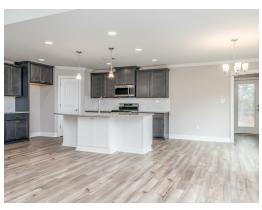

### **ABOUT THIS PLAN**

Constant appeal and elegant definitions are found in the "Hampton" for those calling for luxury and comfort. Vaulted beamed ceiling in huge great room suggests space, and excellence in finishes. Custom fireplace allows an even greater level of amenities while offering sheer enjoyment of an evening fire on those cooler nights. Huge kitchen's attention to custom cabinetry, steel appliances, and granite counter tops, are sure to enhance cooking and eating experiences. Retire to the primary suite that exudes privacy and use of space and take advantage of the well thought out primary bath with every amenity for speedy starts for the day. From something as simple as a laundry room that does not abut any bedroom or living area, this plan provides plenty of comfort.

## **PLAN GALLERY**

Prices, plans, dimensions, features, specifications, materials, and availability of homes or communities are subject to change without notice or obligation. Illustrations are artists depictions only and may differ from completed improvements. All prices subject to change without notice. Please contact your sales associate before writing an offer.

## **PLAN GALLERY**