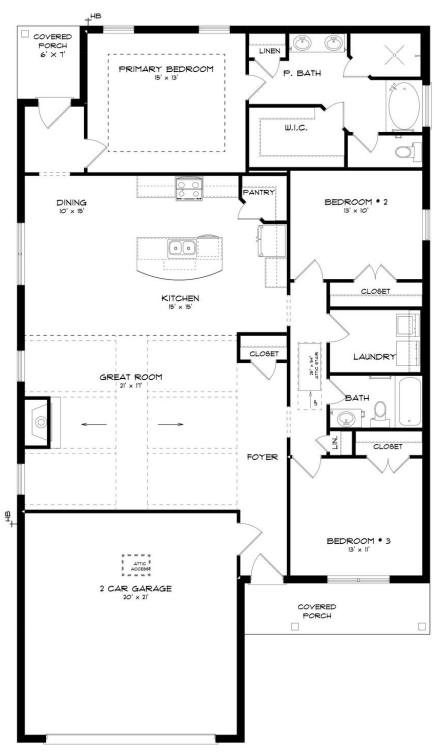

### **ABOUT THIS PLAN**

Constant appeal and elegant definitions are found in the "Hampton" for those calling for luxury and comfort. Vaulted beamed ceiling in huge great room suggests space, and excellence in finishes. Custom fireplace allows an even greater level of amenities while offering sheer enjoyment of an evening fire on those cooler nights. Huge kitchen's attention to custom cabinetry, steel appliances, and granite counter tops, are sure to enhance cooking and eating experiences. Retire to the primary suite that exudes privacy and use of space and take advantage of the well thought out primary bath with every amenity for speedy starts for the day. From something as simple as a laundry room that does not abut any bedroom or living area, this plan provides plenty of comfort.