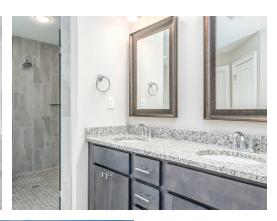

### **ABOUT THIS PLAN**

Constant appeal and elegant definitions are found in the "Hampton" for those calling for luxury and comfort. Vaulted beamed ceiling in huge great room suggests space, and excellence in finishes. Custom fireplace allows an even greater level of amenities while offering sheer enjoyment of an evening fire on those cooler nights. Huge kitchen's attention to custom cabinetry, steel appliances, and granite counter tops, are sure to enhance cooking and eating experiences. Retire to the primary suite that exudes privacy and use of space and take advantage of the well thought out primary bath with every amenity for speedy starts for the day. From something as simple as a laundry room that does not abut any bedroom or living area, this plan provides plenty of comfort.

## **PLAN GALLERY**