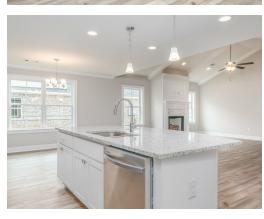

### **ABOUT THIS PLAN**

Constant appeal and elegant definitions are found in the "Hampton" for those calling for luxury and comfort. Vaulted beamed ceiling in huge great room suggests space, and excellence in finishes. Custom fireplace allows an even greater level of amenities while offering sheer enjoyment of an evening fire on those cooler nights. Huge kitchen's attention to custom cabinetry, steel appliances, and granite counter tops, are sure to enhance cooking and eating experiences. Retire to the primary suite that exudes privacy and use of space and take advantage of the well thought out primary bath with every amenity for speedy starts for the day. From something as simple as a laundry room that does not abut any bedroom or living area, this plan provides plenty of comfort.

## **PLAN GALLERY**

Prices, plans, dimensions, features, specifications, materials, and availability of homes or communities are subject to change without notice or obligation. Illustrations are artists depictions only and may differ from completed improvements. All prices subject to change without notice. Please contact your sales associate before writing an offer.

## **PLAN GALLERY**