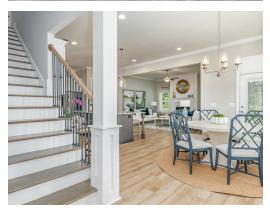

### **ABOUT THIS PLAN**

The "Cunningham" floorplan features cunning details that will have you falling in love with this plan. The "Cunningham" boasts two entrances, one through the garage to the mudroom and one through the large, covered porch to the foyer. The foyer leads directly into the all-in-one kitchen, great room and dining room. The open-concept is a dream for entertaining or spending quality time together. The primary retreat off of the kitchen features a luxurious primary bathroom and two extensive walk-in closets. With two vanities on either side of the primary bathroom, you will never be fighting for counter space or elbow room. The upstairs flaunts a unique design with a loft, two bedrooms and a sweeping bonus room/bedroom. Need more space for a playroom? Make it a bonus room! Need a little more guest room or family room? Make it a bedroom and sitting area! The "Cunningham" floorplan offers endless possibilities to cater your house to your needs.

## **PLAN GALLERY**