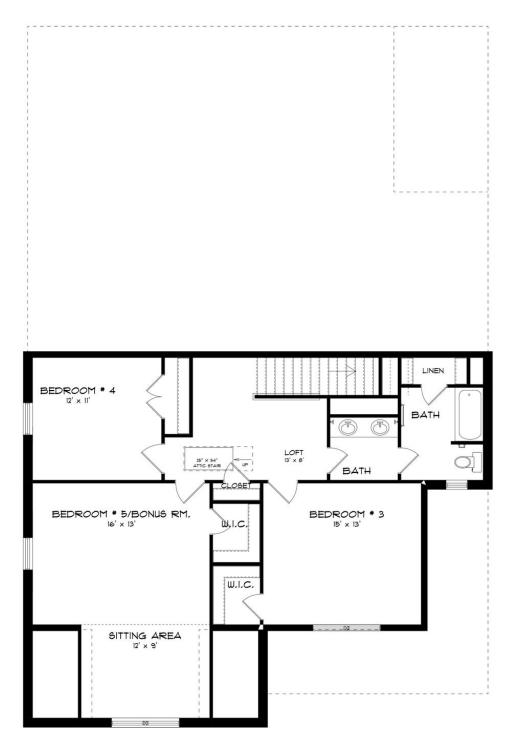

## **SECOND FLOOR (D)**

Prices, plans, dimensions, features, specifications, materials, and availability of homes or communities are subject to change without notice or obligation. Illustrations are artists depictions only and may differ from completed improvements. All prices subject to change without notice. Please contact your sales associate before writing an offer.

### **ABOUT THIS PLAN**

The "Cunningham" floorplan features cunning details that will have you falling in love with this plan. The "Cunningham" boasts two entrances, one through the garage to the mudroom and one through the large, covered porch to the foyer. The foyer leads directly into the all-in-one kitchen, great room and dining room. The open-concept is a dream for entertaining or spending quality time together. The primary retreat off of the kitchen features a luxurious primary bathroom and two extensive walk-in closets. With two vanities on either side of the primary bathroom, you will never be fighting for counter space or elbow room. The upstairs flaunts a unique design with a loft, two bedrooms and a sweeping bonus room/bedroom. Need more space for a playroom? Make it a bonus room! Need a little more guest room or family room? Make it a bedroom and sitting area! The "Cunningham" floorplan offers endless possibilities to cater your house to your needs.