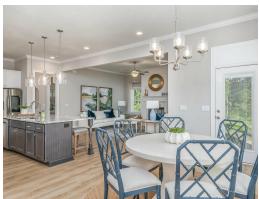

### **ABOUT THIS PLAN**

The "Cunningham" floorplan features cunning details that will have you falling in love with this plan. The "Cunningham" boasts two entrances, one through the garage to the mudroom and one through the large, covered porch to the foyer. The foyer leads directly into the all-in-one kitchen, great room and dining room. The open-concept is a dream for entertaining or spending quality time together. The primary retreat off of the kitchen features a luxurious primary bathroom and two extensive walk-in closets. With two vanities on either side of the primary bathroom, you will never be fighting for counter space or elbow room. The upstairs flaunts a unique design with a loft, two bedrooms and a sweeping bonus room/bedroom. Need more space for a playroom? Make it a bonus room! Need a little more guest room or family room? Make it a bedroom and sitting area! The "Cunningham" floorplan offers endless possibilities to cater your house to your needs.

## **PLAN GALLERY**