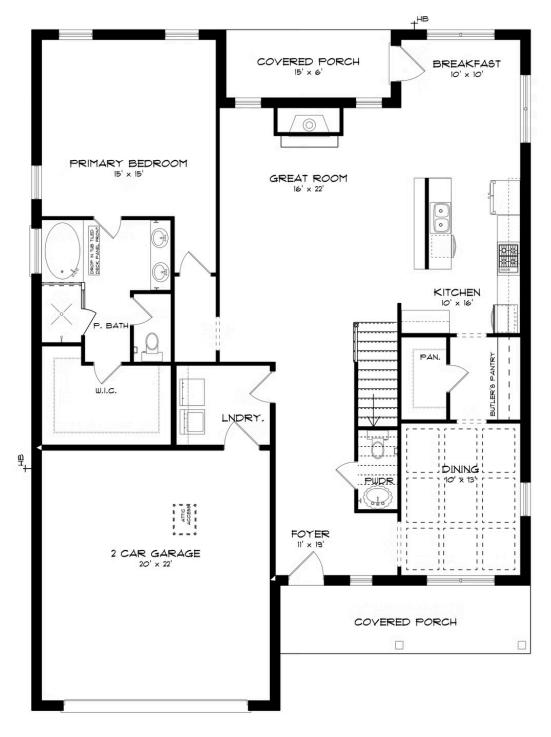

## FIRST FLOOR (E)

Prices, plans, dimensions, features, specifications, materials, and availability of homes or communities are subject to change without notice or obligation. Illustrations are artists depictions only and may differ from completed improvements. All prices subject to change without notice. Please contact your sales associate before writing an offer.

#### **ABOUT THIS PLAN**

Unveil modern charm in the Sutherland floorplan, ideal for entertaining. Step into a spacious great room with a cozy fireplace, seamlessly connected to an open kitchen featuring granite countertops across the large island. The dining room, accessible through a large butler's pantry, sets the stage for elegant gatherings. Retreat to a private primary suite on the first floor, while upstairs offers a bright loft area and three large bedrooms. Embrace outdoor living with a covered front porch and back patio, completing this inviting abode.