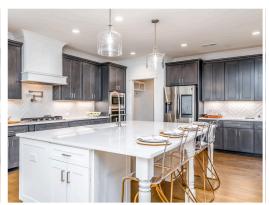

#### **ABOUT THIS PLAN**

Introducing the St. James II floorplan - a heavenly abode designed for modern living. Step into the grand foyer leading to a stunning kitchen with granite countertops and an island, seamlessly connecting to the dining area. The expansive great room features hardwood floors, a cozy fireplace, and vaulted ceilings, perfect for gatherings. Retreat to the spacious covered back patio for relaxation. With a 3-car garage providing ample storage, this 4-bed, 4-bath plan offers versatility and charm, ideal for multi-generational living. Discover the epitome of comfort and luxury in the St. James II.

### **PLAN GALLERY**