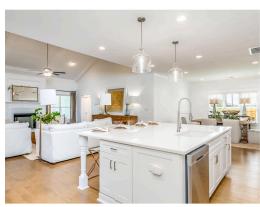

#### **ABOUT THIS PLAN**

Introducing the St. James II floorplan - a heavenly abode designed for modern living. Step into the grand foyer leading to a stunning kitchen with granite countertops and an island, seamlessly connecting to the dining area. The expansive great room features hardwood floors, a cozy fireplace, and vaulted ceilings, perfect for gatherings. Retreat to the spacious covered back patio for relaxation. With a 3-car garage providing ample storage, this 4-bed, 4-bath plan offers versatility and charm, ideal for multi-generational living. Discover the epitome of comfort and luxury in the St. James II.

### **PLAN GALLERY**