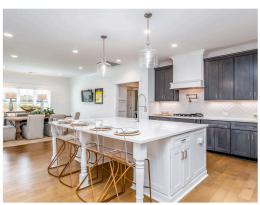

#### **ABOUT THIS PLAN**

Introducing the St. James II floorplan - a heavenly abode designed for modern living. Step into the grand foyer leading to a stunning kitchen with granite countertops and an island, seamlessly connecting to the dining area. The expansive great room features hardwood floors, a cozy fireplace, and vaulted ceilings, perfect for gatherings. Retreat to the spacious covered back patio for relaxation. With a 3-car garage providing ample storage, this 4-bed, 4-bath plan offers versatility and charm, ideal for multi-generational living. Discover the epitome of comfort and luxury in the St. James II.

### **PLAN GALLERY**