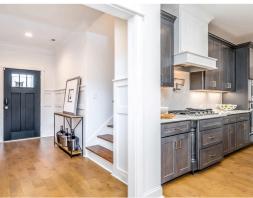

#### **ABOUT THIS PLAN**

Introducing the St. James II floorplan - a heavenly abode designed for modern living. Step into the grand foyer leading to a stunning kitchen with granite countertops and an island, seamlessly connecting to the dining area. The expansive great room features hardwood floors, a cozy fireplace, and vaulted ceilings, perfect for gatherings. Retreat to the spacious covered back patio for relaxation. With a 3-car garage providing ample storage, this 4-bed, 4-bath plan offers versatility and charm, ideal for multi-generational living. Discover the epitome of comfort and luxury in the St. James II.

### **PLAN GALLERY**