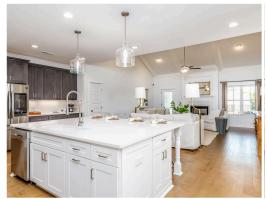

#### **ABOUT THIS PLAN**

Introducing the St. James II floorplan - a heavenly abode designed for modern living. Step into the grand foyer leading to a stunning kitchen with granite countertops and an island, seamlessly connecting to the dining area. The expansive great room features hardwood floors, a cozy fireplace, and vaulted ceilings, perfect for gatherings. Retreat to the spacious covered back patio for relaxation. With a 3-car garage providing ample storage, this 4-bed, 4-bath plan offers versatility and charm, ideal for multi-generational living. Discover the epitome of comfort and luxury in the St. James II.

### **PLAN GALLERY**