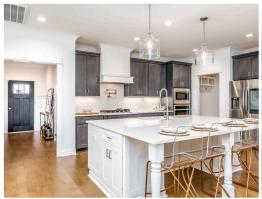

#### **ABOUT THIS PLAN**

Introducing the St. James II floorplan - a heavenly abode designed for modern living. Step into the grand foyer leading to a stunning kitchen with granite countertops and an island, seamlessly connecting to the dining area. The expansive great room features hardwood floors, a cozy fireplace, and vaulted ceilings, perfect for gatherings. Retreat to the spacious covered back patio for relaxation. With a 3-car garage providing ample storage, this 4-bed, 4-bath plan offers versatility and charm, ideal for multi-generational living. Discover the epitome of comfort and luxury in the St. James II.

### **PLAN GALLERY**