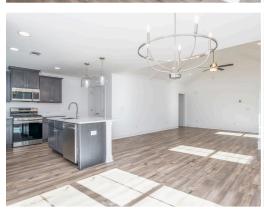

#### **ABOUT THIS PLAN**

Designed to fit any lifestyle, the "Sherfield" floor plan features distinct spaces while maintaining an open flow. Open and appealing, the foyer gives a sense of grandeur for establishing a classic look to this home. The fabulous primary bedroom is unusually spacious for a home of this size and will accommodate heavy furniture along with plenty of storage in the walk in closet. A dynamic great room with vaulted beamed ceiling combines style and functionality with its attention to use of living space. Entertain or simply prepare daily evening meals in this cook's kitchen with an abundance of granite counter space. No need to worry about the automobile storage, as this plan comes equipped with a two car garage. Finally two large bedrooms and an upstairs bonus room with a full bathroom attached complete this plan that provides the space and storage for growing families or simply entertaining guests.

# **PLAN GALLERY**