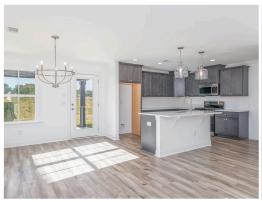

#### **ABOUT THIS PLAN**

Designed to fit any lifestyle, the "Sherfield" floor plan features distinct spaces while maintaining an open flow. Open and appealing, the foyer gives a sense of grandeur for establishing a classic look to this home. The fabulous primary bedroom is unusually spacious for a home of this size and will accommodate heavy furniture along with plenty of storage in the walk in closet. A dynamic great room with vaulted beamed ceiling combines style and functionality with its attention to use of living space. Entertain or simply prepare daily evening meals in this cook's kitchen with an abundance of granite counter space. No need to worry about the automobile storage, as this plan comes equipped with a two car garage. Finally two large bedrooms and an upstairs bonus room with a full bathroom attached complete this plan that provides the space and storage for growing families or simply entertaining guests.

# **PLAN GALLERY**