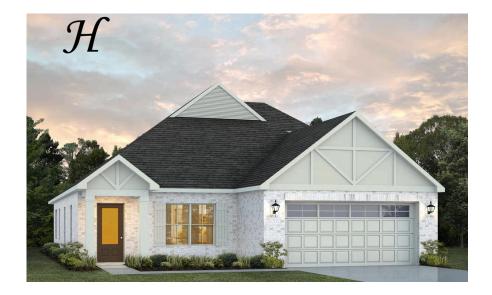

### **Sherfield**

**Home Plan** 

Starting at \$400,399

**SQ FT**: 2,371

**Beds:** 3 **Baths:** 3.0

Garage: 2 Standard

**ELEVATION H** 

**ELEVATION J** 

#### **ABOUT THIS PLAN**

Designed to fit any lifestyle, the "Sherfield" floor plan features distinct spaces while maintaining an open flow. Open and appealing, the foyer gives a sense of grandeur for establishing a classic look to this home. The fabulous primary bedroom is unusually spacious for a home of this size and will accommodate heavy furniture along with plenty of storage in the walk in closet. A dynamic great room with vaulted beamed ceiling combines style and functionality with its attention to use of living space. Entertain or simply prepare daily evening meals in this cook's kitchen with an abundance of granite counter space. No need to worry about the automobile storage, as this plan comes equipped with a two car garage. Finally two large bedrooms and an upstairs bonus room with a full bathroom attached complete this plan that provides the space and storage for growing families or simply entertaining guests.