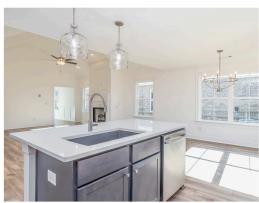

#### **ABOUT THIS PLAN**

Designed to fit any lifestyle, the "Sherfield" floor plan features distinct spaces while maintaining an open flow. Open and appealing, the foyer gives a sense of grandeur for establishing a classic look to this home. The fabulous primary bedroom is unusually spacious for a home of this size and will accommodate heavy furniture along with plenty of storage in the walk in closet. A dynamic great room with vaulted beamed ceiling combines style and functionality with its attention to use of living space. Entertain or simply prepare daily evening meals in this cook's kitchen with an abundance of granite counter space. No need to worry about the automobile storage, as this plan comes equipped with a two car garage. Finally two large bedrooms and an upstairs bonus room with a full bathroom attached complete this plan that provides the space and storage for growing families or simply entertaining guests.

# **PLAN GALLERY**