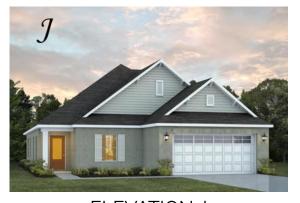

### **Sherfield**

**Home Plan** 

Starting at \$400,399

**SQ FT**: 2,371

**Beds:** 3 **Baths:** 3.0

Garage: 2 Standard

**ELEVATION H** 

**ELEVATION J** 

#### **ABOUT THIS PLAN**

Designed to fit any lifestyle, the "Sherfield" floor plan features distinct spaces while maintaining an open flow. Open and appealing, the foyer gives a sense of grandeur for establishing a classic look to this home. The fabulous primary bedroom is unusually spacious for a home of this size and will accommodate heavy furniture along with plenty of storage in the walk in closet. A dynamic great room with vaulted beamed ceiling combines style and functionality with its attention to use of living space. Entertain or simply prepare daily evening meals in this cook's kitchen with an abundance of granite counter space. No need to worry about the automobile storage, as this plan comes equipped with a two car garage. Finally two large bedrooms and an upstairs bonus room with a full bathroom attached complete this plan that provides the space and storage for growing families or simply entertaining guests.