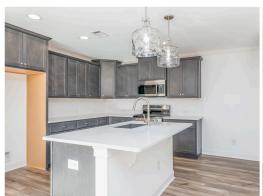

#### **ABOUT THIS PLAN**

Designed to fit any lifestyle, the "Sherfield" floor plan features distinct spaces while maintaining an open flow. Open and appealing, the foyer gives a sense of grandeur for establishing a classic look to this home. The fabulous primary bedroom is unusually spacious for a home of this size and will accommodate heavy furniture along with plenty of storage in the walk in closet. A dynamic great room with vaulted beamed ceiling combines style and functionality with its attention to use of living space. Entertain or simply prepare daily evening meals in this cook's kitchen with an abundance of granite counter space. No need to worry about the automobile storage, as this plan comes equipped with a two car garage. Finally two large bedrooms and an upstairs bonus room with a full bathroom attached complete this plan that provides the space and storage for growing families or simply entertaining guests.

# **PLAN GALLERY**