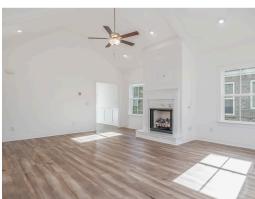

#### **ABOUT THIS PLAN**

Designed to fit any lifestyle, the "Sherfield" floor plan features distinct spaces while maintaining an open flow. Open and appealing, the foyer gives a sense of grandeur for establishing a classic look to this home. The fabulous primary bedroom is unusually spacious for a home of this size and will accommodate heavy furniture along with plenty of storage in the walk in closet. A dynamic great room with vaulted beamed ceiling combines style and functionality with its attention to use of living space. Entertain or simply prepare daily evening meals in this cook's kitchen with an abundance of granite counter space. No need to worry about the automobile storage, as this plan comes equipped with a two car garage. Finally two large bedrooms and an upstairs bonus room with a full bathroom attached complete this plan that provides the space and storage for growing families or simply entertaining guests.

# **PLAN GALLERY**