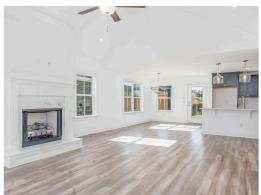

#### **ABOUT THIS PLAN**

Designed to fit any lifestyle, the "Sherfield" floor plan features distinct spaces while maintaining an open flow. Open and appealing, the foyer gives a sense of grandeur for establishing a classic look to this home. The fabulous primary bedroom is unusually spacious for a home of this size and will accommodate heavy furniture along with plenty of storage in the walk in closet. A dynamic great room with vaulted beamed ceiling combines style and functionality with its attention to use of living space. Entertain or simply prepare daily evening meals in this cook's kitchen with an abundance of granite counter space. No need to worry about the automobile storage, as this plan comes equipped with a two car garage. Finally two large bedrooms and an upstairs bonus room with a full bathroom attached complete this plan that provides the space and storage for growing families or simply entertaining guests.

# **PLAN GALLERY**