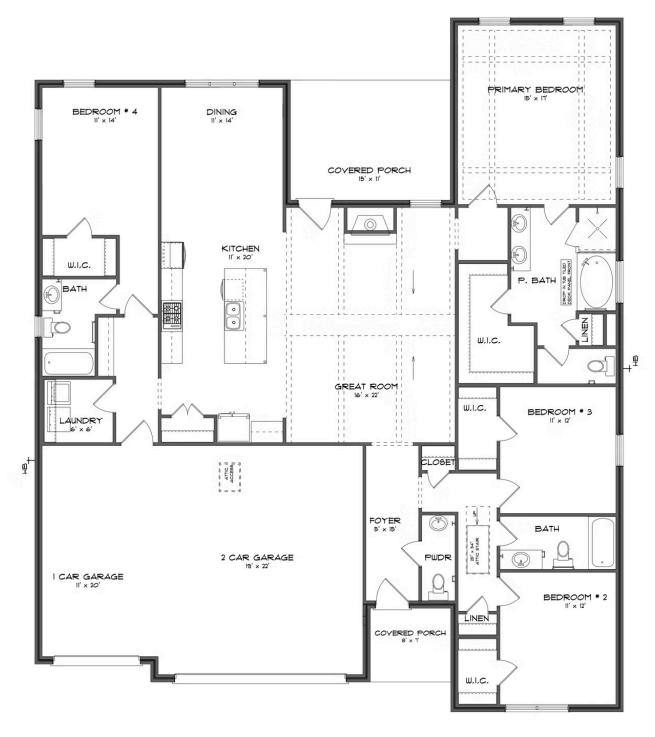

#### **ABOUT THIS PLAN**

"Shackleford" is fabulously designed with 4 bedrooms and 3.5 baths created for comfortable, spacious living. The focus of the design is the great room with vaulted ceilings and a fireplace, the central hub of the home. Tucked in the back, the large primary bedroom is an assured peaceful retreat. Three additional bedrooms complete this floor plan, all with copious closet space with two full bathrooms. The rear covered patio provides ample shade and a peaceful setting. The heart of the kitchen, the granite island, provides a fantastic space for entertainment and cookery. The kitchen opens to the dining, creating a flawless space for hosting. This well laid floor plan can accommodate the space needed for a multi-generational housing because of the in-suite sleeping area for parents or children moving back home. The plan is rounded out with ample storage and a 3-car garage.