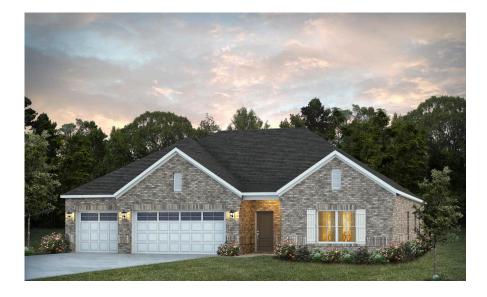

# Shackleford Home Plan

Starting at \$434,099

**SQ FT**: 2,402

**Beds:** 4 **Baths:** 3.5

Garage: 3 Standard

**ELEVATION E** 

**ELEVATION F** 

#### **ABOUT THIS PLAN**

"Shackleford" is fabulously designed with 4 bedrooms and 3.5 baths created for comfortable, spacious living. The focus of the design is the great room with vaulted ceilings and a fireplace, the central hub of the home. Tucked in the back, the large primary bedroom is an assured peaceful retreat. Three additional bedrooms complete this floor plan, all with copious closet space with two full bathrooms. The rear covered patio provides ample shade and a peaceful setting. The heart of the kitchen, the granite island, provides a fantastic space for entertainment and cookery. The kitchen opens to the dining, creating a flawless space for hosting. This well laid floor plan can accommodate the space needed for a multi-generational housing because of the in-suite sleeping area for parents or children moving back home. The plan is rounded out with ample storage and a 3-car garage.