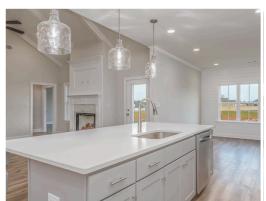

#### **ABOUT THIS PLAN**

"Shackleford" is fabulously designed with 4 bedrooms and 3.5 baths created for comfortable, spacious living. The focus of the design is the great room with vaulted ceilings and a fireplace, the central hub of the home. Tucked in the back, the large primary bedroom is an assured peaceful retreat. Three additional bedrooms complete this floor plan, all with copious closet space with two full bathrooms. The rear covered patio provides ample shade and a peaceful setting. The heart of the kitchen, the granite island, provides a fantastic space for entertainment and cookery. The kitchen opens to the dining, creating a flawless space for hosting. This well laid floor plan can accommodate the space needed for a multi-generational housing because of the in-suite sleeping area for parents or children moving back home. The plan is rounded out with ample storage and a 3-car garage.

## **PLAN GALLERY**