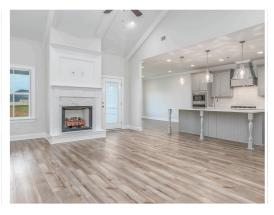

#### **ABOUT THIS PLAN**

"Shackleford" is fabulously designed with 4 bedrooms and 3.5 baths created for comfortable, spacious living. The focus of the design is the great room with vaulted ceilings and a fireplace, the central hub of the home. Tucked in the back, the large primary bedroom is an assured peaceful retreat. Three additional bedrooms complete this floor plan, all with copious closet space with two full bathrooms. The rear covered patio provides ample shade and a peaceful setting. The heart of the kitchen, the granite island, provides a fantastic space for entertainment and cookery. The kitchen opens to the dining, creating a flawless space for hosting. This well laid floor plan can accommodate the space needed for a multi-generational housing because of the in-suite sleeping area for parents or children moving back home. The plan is rounded out with ample storage and a 3-car garage.

## **PLAN GALLERY**