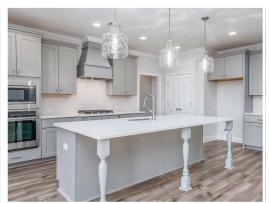

#### **ABOUT THIS PLAN**

"Shackleford" is fabulously designed with 4 bedrooms and 3.5 baths created for comfortable, spacious living. The focus of the design is the great room with vaulted ceilings and a fireplace, the central hub of the home. Tucked in the back, the large primary bedroom is an assured peaceful retreat. Three additional bedrooms complete this floor plan, all with copious closet space with two full bathrooms. The rear covered patio provides ample shade and a peaceful setting. The heart of the kitchen, the granite island, provides a fantastic space for entertainment and cookery. The kitchen opens to the dining, creating a flawless space for hosting. This well laid floor plan can accommodate the space needed for a multi-generational housing because of the in-suite sleeping area for parents or children moving back home. The plan is rounded out with ample storage and a 3-car garage.

## **PLAN GALLERY**