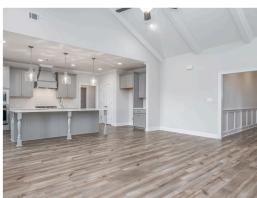

#### **ABOUT THIS PLAN**

"Shackleford" is fabulously designed with 4 bedrooms and 3.5 baths created for comfortable, spacious living. The focus of the design is the great room with vaulted ceilings and a fireplace, the central hub of the home. Tucked in the back, the large primary bedroom is an assured peaceful retreat. Three additional bedrooms complete this floor plan, all with copious closet space with two full bathrooms. The rear covered patio provides ample shade and a peaceful setting. The heart of the kitchen, the granite island, provides a fantastic space for entertainment and cookery. The kitchen opens to the dining, creating a flawless space for hosting. This well laid floor plan can accommodate the space needed for a multi-generational housing because of the in-suite sleeping area for parents or children moving back home. The plan is rounded out with ample storage and a 3-car garage.

## **PLAN GALLERY**