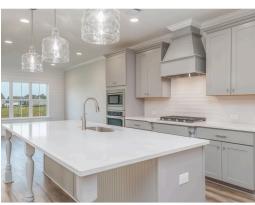

#### **ABOUT THIS PLAN**

"Shackleford" is fabulously designed with 4 bedrooms and 3.5 baths created for comfortable, spacious living. The focus of the design is the great room with vaulted ceilings and a fireplace, the central hub of the home. Tucked in the back, the large primary bedroom is an assured peaceful retreat. Three additional bedrooms complete this floor plan, all with copious closet space with two full bathrooms. The rear covered patio provides ample shade and a peaceful setting. The heart of the kitchen, the granite island, provides a fantastic space for entertainment and cookery. The kitchen opens to the dining, creating a flawless space for hosting. This well laid floor plan can accommodate the space needed for a multi-generational housing because of the in-suite sleeping area for parents or children moving back home. The plan is rounded out with ample storage and a 3-car garage.

## **PLAN GALLERY**