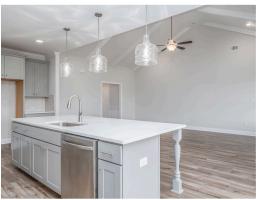

#### **ABOUT THIS PLAN**

"Shackleford" is fabulously designed with 4 bedrooms and 3.5 baths created for comfortable, spacious living. The focus of the design is the great room with vaulted ceilings and a fireplace, the central hub of the home. Tucked in the back, the large primary bedroom is an assured peaceful retreat. Three additional bedrooms complete this floor plan, all with copious closet space with two full bathrooms. The rear covered patio provides ample shade and a peaceful setting. The heart of the kitchen, the granite island, provides a fantastic space for entertainment and cookery. The kitchen opens to the dining, creating a flawless space for hosting. This well laid floor plan can accommodate the space needed for a multi-generational housing because of the in-suite sleeping area for parents or children moving back home. The plan is rounded out with ample storage and a 3-car garage.

## **PLAN GALLERY**