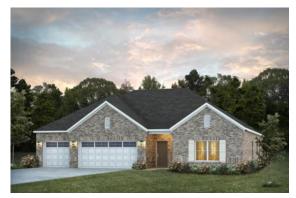

# Shackleford Home Plan

Starting at \$434,099

**SQ FT**: 2,402

**Beds:** 4 **Baths:** 3.5

Garage: 3 Standard

**ELEVATION E** 

**ELEVATION F** 

#### **ABOUT THIS PLAN**

"Shackleford" is fabulously designed with 4 bedrooms and 3.5 baths created for comfortable, spacious living. The focus of the design is the great room with vaulted ceilings and a fireplace, the central hub of the home. Tucked in the back, the large primary bedroom is an assured peaceful retreat. Three additional bedrooms complete this floor plan, all with copious closet space with two full bathrooms. The rear covered patio provides ample shade and a peaceful setting. The heart of the kitchen, the granite island, provides a fantastic space for entertainment and cookery. The kitchen opens to the dining, creating a flawless space for hosting. This well laid floor plan can accommodate the space needed for a multi-generational housing because of the in-suite sleeping area for parents or children moving back home. The plan is rounded out with ample storage and a 3-car garage.