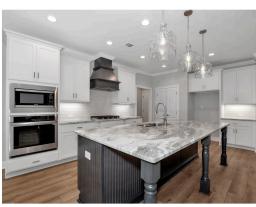

#### **ABOUT THIS PLAN**

"Shackleford II" is fabulously designed with 4 bedrooms and 4.5 baths created for comfortable, spacious living. The focus of the design is the great room with vaulted ceilings and a fireplace, the central hub of the home. Tucked in the back, the large primary bedroom is an assured peaceful retreat. Three additional bedrooms complete this floor plan, all with copious closet space with two full bathrooms. The rear covered patio provides ample shade and a peaceful setting. The heart of the kitchen, the granite island, provides a fantastic space for entertainment and cookery. The kitchen opens to the dining, creating a flawless space for hosting. This well laid floor plan can accommodate the space needed for a multi-generational housing because of the in-suite sleeping area for parents or children moving back home. The plan is rounded out with ample storage and a 3-car garage. The 2nd floor is home to a large bonus room featuring a full bath and walk-in-closet.

#### **PLAN GALLERY**