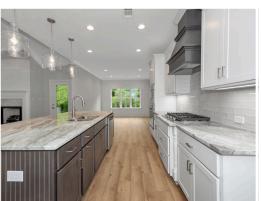

#### **ABOUT THIS PLAN**

"Shackleford II" is fabulously designed with 4 bedrooms and 4.5 baths created for comfortable, spacious living. The focus of the design is the great room with vaulted ceilings and a fireplace, the central hub of the home. Tucked in the back, the large primary bedroom is an assured peaceful retreat. Three additional bedrooms complete this floor plan, all with copious closet space with two full bathrooms. The rear covered patio provides ample shade and a peaceful setting. The heart of the kitchen, the granite island, provides a fantastic space for entertainment and cookery. The kitchen opens to the dining, creating a flawless space for hosting. This well laid floor plan can accommodate the space needed for a multi-generational housing because of the in-suite sleeping area for parents or children moving back home. The plan is rounded out with ample storage and a 3-car garage. The 2nd floor is home to a large bonus room featuring a full bath and walk-in-closet.

#### **PLAN GALLERY**