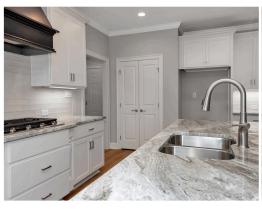

#### **ABOUT THIS PLAN**

"Shackleford II" is fabulously designed with 4 bedrooms and 4.5 baths created for comfortable, spacious living. The focus of the design is the great room with vaulted ceilings and a fireplace, the central hub of the home. Tucked in the back, the large primary bedroom is an assured peaceful retreat. Three additional bedrooms complete this floor plan, all with copious closet space with two full bathrooms. The rear covered patio provides ample shade and a peaceful setting. The heart of the kitchen, the granite island, provides a fantastic space for entertainment and cookery. The kitchen opens to the dining, creating a flawless space for hosting. This well laid floor plan can accommodate the space needed for a multi-generational housing because of the in-suite sleeping area for parents or children moving back home. The plan is rounded out with ample storage and a 3-car garage. The 2nd floor is home to a large bonus room featuring a full bath and walk-in-closet.

#### **PLAN GALLERY**