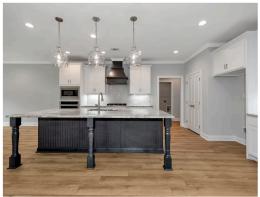

#### **ABOUT THIS PLAN**

"Shackleford II" is fabulously designed with 4 bedrooms and 4.5 baths created for comfortable, spacious living. The focus of the design is the great room with vaulted ceilings and a fireplace, the central hub of the home. Tucked in the back, the large primary bedroom is an assured peaceful retreat. Three additional bedrooms complete this floor plan, all with copious closet space with two full bathrooms. The rear covered patio provides ample shade and a peaceful setting. The heart of the kitchen, the granite island, provides a fantastic space for entertainment and cookery. The kitchen opens to the dining, creating a flawless space for hosting. This well laid floor plan can accommodate the space needed for a multi-generational housing because of the in-suite sleeping area for parents or children moving back home. The plan is rounded out with ample storage and a 3-car garage. The 2nd floor is home to a large bonus room featuring a full bath and walk-in-closet.

#### **PLAN GALLERY**