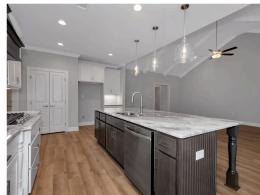

#### **ABOUT THIS PLAN**

"Shackleford II" is fabulously designed with 4 bedrooms and 4.5 baths created for comfortable, spacious living. The focus of the design is the great room with vaulted ceilings and a fireplace, the central hub of the home. Tucked in the back, the large primary bedroom is an assured peaceful retreat. Three additional bedrooms complete this floor plan, all with copious closet space with two full bathrooms. The rear covered patio provides ample shade and a peaceful setting. The heart of the kitchen, the granite island, provides a fantastic space for entertainment and cookery. The kitchen opens to the dining, creating a flawless space for hosting. This well laid floor plan can accommodate the space needed for a multi-generational housing because of the in-suite sleeping area for parents or children moving back home. The plan is rounded out with ample storage and a 3-car garage. The 2nd floor is home to a large bonus room featuring a full bath and walk-in-closet.

#### **PLAN GALLERY**