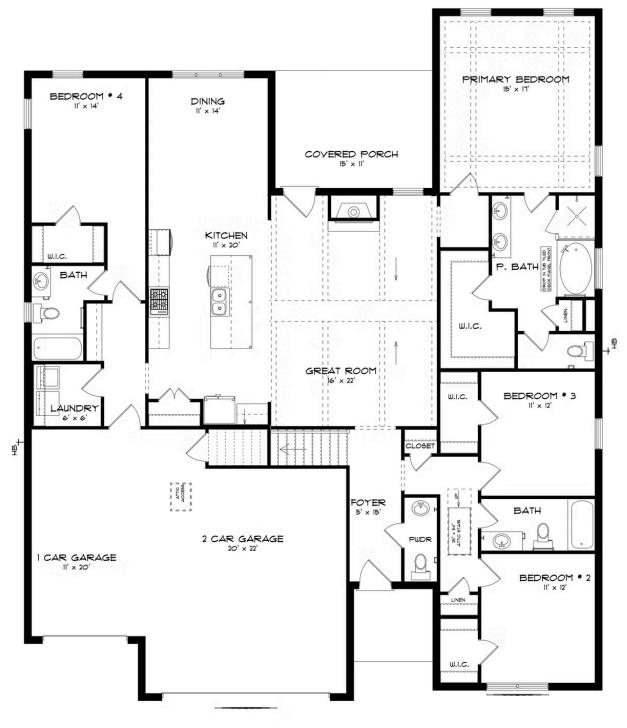

### FIRST FLOOR (E)

Prices, plans, dimensions, features, specifications, materials, and availability of homes or communities are subject to change without notice or obligation. Illustrations are artists depictions only and may differ from completed improvements. All prices subject to change without notice. Please contact your sales associate before writing an offer.

#### **ABOUT THIS PLAN**

"Shackleford II" is fabulously designed with 4 bedrooms and 4.5 baths created for comfortable, spacious living. The focus of the design is the great room with vaulted ceilings and a fireplace, the central hub of the home. Tucked in the back, the large primary bedroom is an assured peaceful retreat. Three additional bedrooms complete this floor plan, all with copious closet space with two full bathrooms. The rear covered patio provides ample shade and a peaceful setting. The heart of the kitchen, the granite island, provides a fantastic space for entertainment and cookery. The kitchen opens to the dining, creating a flawless space for hosting. This well laid floor plan can accommodate the space needed for a multi-generational housing because of the in-suite sleeping area for parents or children moving back home. The plan is rounded out with ample storage and a 3-car garage. The 2nd floor is home to a large bonus room featuring a full bath and walk-in-closet.