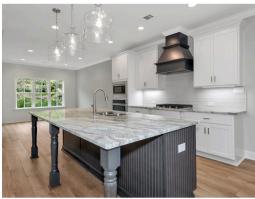

#### **ABOUT THIS PLAN**

"Shackleford II" is fabulously designed with 4 bedrooms and 4.5 baths created for comfortable, spacious living. The focus of the design is the great room with vaulted ceilings and a fireplace, the central hub of the home. Tucked in the back, the large primary bedroom is an assured peaceful retreat. Three additional bedrooms complete this floor plan, all with copious closet space with two full bathrooms. The rear covered patio provides ample shade and a peaceful setting. The heart of the kitchen, the granite island, provides a fantastic space for entertainment and cookery. The kitchen opens to the dining, creating a flawless space for hosting. This well laid floor plan can accommodate the space needed for a multi-generational housing because of the in-suite sleeping area for parents or children moving back home. The plan is rounded out with ample storage and a 3-car garage. The 2nd floor is home to a large bonus room featuring a full bath and walk-in-closet.

#### **PLAN GALLERY**