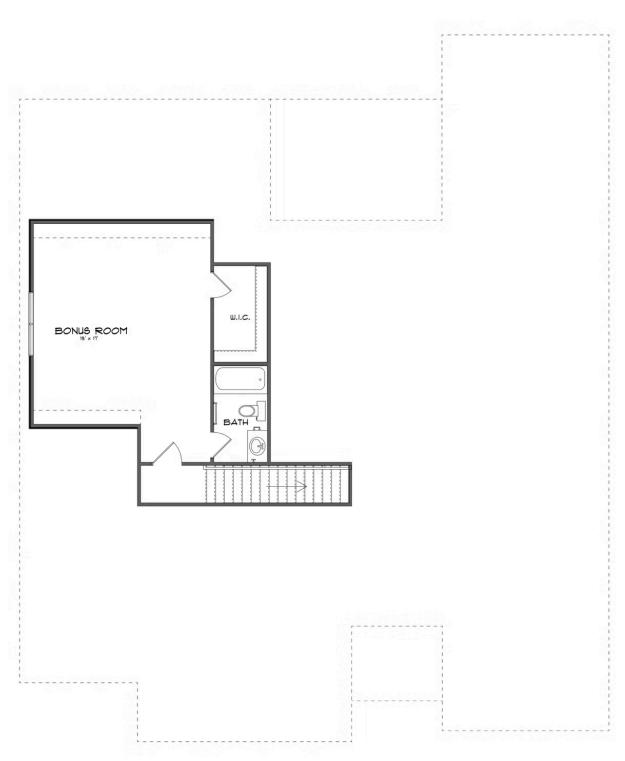

## **SECOND FLOOR (E)**

Prices, plans, dimensions, features, specifications, materials, and availability of homes or communities are subject to change without notice or obligation. Illustrations are artists depictions only and may differ from completed improvements. All prices subject to change without notice. Please contact your sales associate before writing an offer.

#### **ABOUT THIS PLAN**

"Shackleford II" is fabulously designed with 4 bedrooms and 4.5 baths created for comfortable, spacious living. The focus of the design is the great room with vaulted ceilings and a fireplace, the central hub of the home. Tucked in the back, the large primary bedroom is an assured peaceful retreat. Three additional bedrooms complete this floor plan, all with copious closet space with two full bathrooms. The rear covered patio provides ample shade and a peaceful setting. The heart of the kitchen, the granite island, provides a fantastic space for entertainment and cookery. The kitchen opens to the dining, creating a flawless space for hosting. This well laid floor plan can accommodate the space needed for a multi-generational housing because of the in-suite sleeping area for parents or children moving back home. The plan is rounded out with ample storage and a 3-car garage. The 2nd floor is home to a large bonus room featuring a full bath and walk-in-closet.