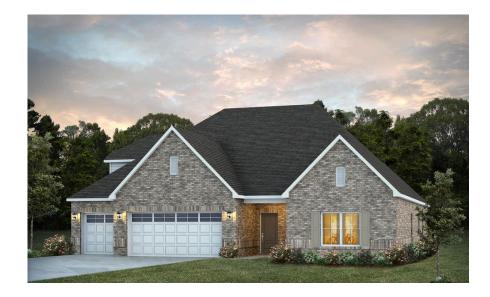

# Shackleford II

**Home Plan** 

Starting at \$471,899

**SQ FT**: 2,909

**Beds:** 4 **Baths:** 4.5

Garage: 3 Standard

**ELEVATION E** 

**ELEVATION F** 

#### **ABOUT THIS PLAN**

"Shackleford II" is fabulously designed with 4 bedrooms and 4.5 baths created for comfortable, spacious living. The focus of the design is the great room with vaulted ceilings and a fireplace, the central hub of the home. Tucked in the back, the large primary bedroom is an assured peaceful retreat. Three additional bedrooms complete this floor plan, all with copious closet space with two full bathrooms. The rear covered patio provides ample shade and a peaceful setting. The heart of the kitchen, the granite island, provides a fantastic space for entertainment and cookery. The kitchen opens to the dining, creating a flawless space for hosting. This well laid floor plan can accommodate the space needed for a multi-generational housing because of the in-suite sleeping area for parents or children moving back home. The plan is rounded out with ample storage and a 3-car garage. The 2nd floor is home to a large bonus room featuring a full bath and walk-in-closet.