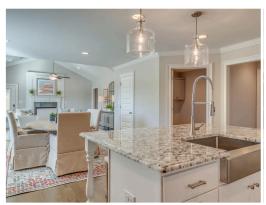

#### **ABOUT THIS PLAN**

The Rosewood is a well-planned floor plan that is budding with four bedrooms, plus a bonus room, and three full bathrooms. The foyer opens into an expansive kitchen with a great island, granite countertops, and a pantry. The spacious kitchen flows into its own convenient breakfast area opening to a great room perfect for entertaining and comfortable living. Off the great room, bedrooms two, three, and four reside with spacious closets and a great hall connecting the bedrooms to the bath with a double vanity. Secluded at the corner of the home, the primary suite is a dream, with a huge walk in closet, spacious bedroom, and a bathroom with a soaking tub and large tiled shower. The first floor is complete with a covered porch and a two -car garage. Up the stairs, a bonus room with a walk-in closet and a full bath, is ready to serve a wide variety of purposes for your family. This plan is sure to suit the needs of your growing family.

### **PLAN GALLERY**