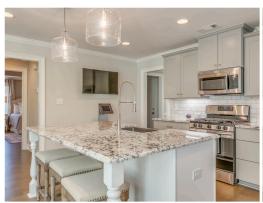

#### **ABOUT THIS PLAN**

The Rosewood is a well-planned floor plan that is budding with four bedrooms, plus a bonus room, and three full bathrooms. The foyer opens into an expansive kitchen with a great island, granite countertops, and a pantry. The spacious kitchen flows into its own convenient breakfast area opening to a great room perfect for entertaining and comfortable living. Off the great room, bedrooms two, three, and four reside with spacious closets and a great hall connecting the bedrooms to the bath with a double vanity. Secluded at the corner of the home, the primary suite is a dream, with a huge walk in closet, spacious bedroom, and a bathroom with a soaking tub and large tiled shower. The first floor is complete with a covered porch and a two -car garage. Up the stairs, a bonus room with a walk-in closet and a full bath, is ready to serve a wide variety of purposes for your family. This plan is sure to suit the needs of your growing family.

### **PLAN GALLERY**