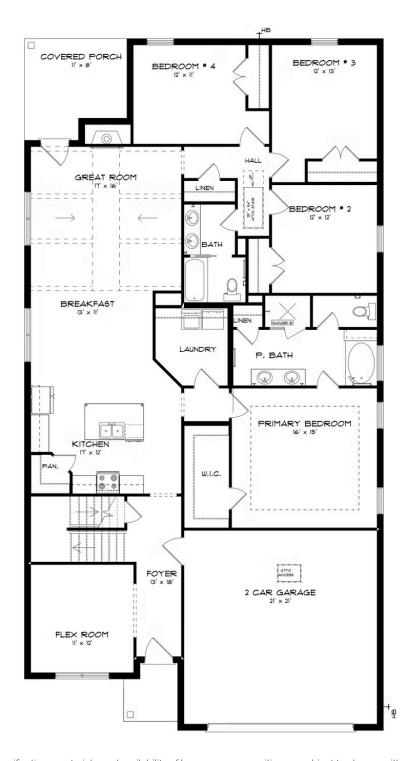

#### **ABOUT THIS PLAN**

The Rosewood is a well-planned floor plan that is budding with four bedrooms, plus a bonus room, and three full bathrooms. The foyer opens into an expansive kitchen with a great island, granite countertops, and a pantry. The spacious kitchen flows into its own convenient breakfast area opening to a great room perfect for entertaining and comfortable living. Off the great room, bedrooms two, three, and four reside with spacious closets and a great hall connecting the bedrooms to the bath with a double vanity. Secluded at the corner of the home, the primary suite is a dream, with a huge walk in closet, spacious bedroom, and a bathroom with a soaking tub and large tiled shower. The first floor is complete with a covered porch and a two -car garage. Up the stairs, a bonus room with a walk-in closet and a full bath, is ready to serve a wide variety of purposes for your family. This plan is sure to suit the needs of your growing family.

### FIRST FLOOR (E)

Prices, plans, dimensions, features, specifications, materials, and availability of homes or communities are subject to change without notice or obligation. Illustrations are artists depictions only and may differ from completed improvements. All prices subject to change without notice. Please contact your sales associate before writing an offer.