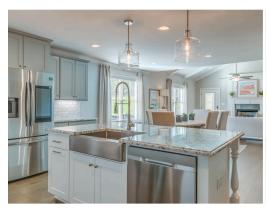

#### **ABOUT THIS PLAN**

The Rosewood is a well-planned floor plan that is budding with four bedrooms, plus a bonus room, and three full bathrooms. The foyer opens into an expansive kitchen with a great island, granite countertops, and a pantry. The spacious kitchen flows into its own convenient breakfast area opening to a great room perfect for entertaining and comfortable living. Off the great room, bedrooms two, three, and four reside with spacious closets and a great hall connecting the bedrooms to the bath with a double vanity. Secluded at the corner of the home, the primary suite is a dream, with a huge walk in closet, spacious bedroom, and a bathroom with a soaking tub and large tiled shower. The first floor is complete with a covered porch and a two -car garage. Up the stairs, a bonus room with a walk-in closet and a full bath, is ready to serve a wide variety of purposes for your family. This plan is sure to suit the needs of your growing family.

### **PLAN GALLERY**