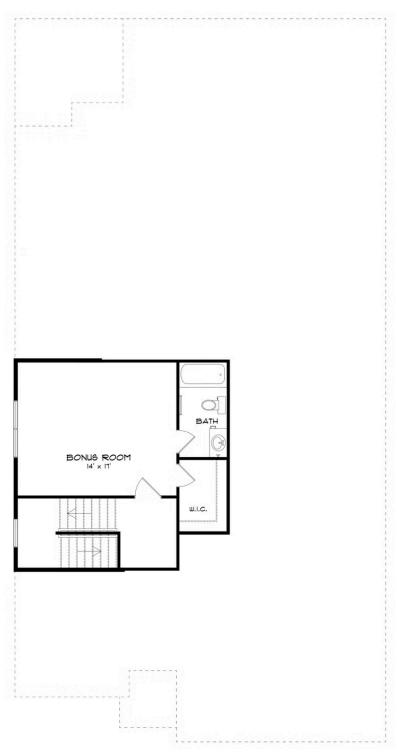

## **SECOND FLOOR (E)**

Prices, plans, dimensions, features, specifications, materials, and availability of homes or communities are subject to change without notice or obligation. Illustrations are artists depictions only and may differ from completed improvements. All prices subject to change without notice. Please contact your sales associate before writing an offer.

#### **ABOUT THIS PLAN**

The Rosewood is a well-planned floor plan that is budding with four bedrooms, plus a bonus room, and three full bathrooms. The foyer opens into an expansive kitchen with a great island, granite countertops, and a pantry. The spacious kitchen flows into its own convenient breakfast area opening to a great room perfect for entertaining and comfortable living. Off the great room, bedrooms two, three, and four reside with spacious closets and a great hall connecting the bedrooms to the bath with a double vanity. Secluded at the corner of the home, the primary suite is a dream, with a huge walk in closet, spacious bedroom, and a bathroom with a soaking tub and large tiled shower. The first floor is complete with a covered porch and a two -car garage. Up the stairs, a bonus room with a walk-in closet and a full bath, is ready to serve a wide variety of purposes for your family. This plan is sure to suit the needs of your growing family.