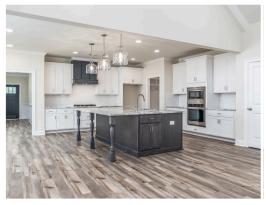

#### **ABOUT THIS PLAN**

Welcome to the "Portsmouth" plan - a true gem designed for harmonious living. The enchanting grand foyer entrance leads to a stunning kitchen with a large island and luxurious granite countertops, and it opens into the inviting dining space to create cherished memories.

#### **PLAN GALLERY**

## **PLAN GALLERY**