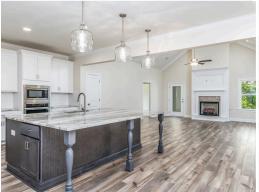

#### **ABOUT THIS PLAN**

Welcome to the "Portsmouth" plan - a true gem designed for harmonious living. The enchanting grand foyer entrance leads to a stunning kitchen with a large island and luxurious granite countertops, and it opens into the inviting dining space to create cherished memories.

The extraordinary great room with vaulted ceilings and a captivating fireplace sets a refined and welcoming ambiance. Step out to the rear covered patio, a peaceful retreat offering ample shade for outdoor relaxation. Tailor-made for multi-generational families, this 4-bedroom and 3-bath layout ensures individual space and togetherness. The primary suite, strategically located at the rear, features a detailed ceiling, serene soaking tub, separate shower, two elegant vanities, and a generous walk-in closet.

#### **PLAN GALLERY**

## **PLAN GALLERY**