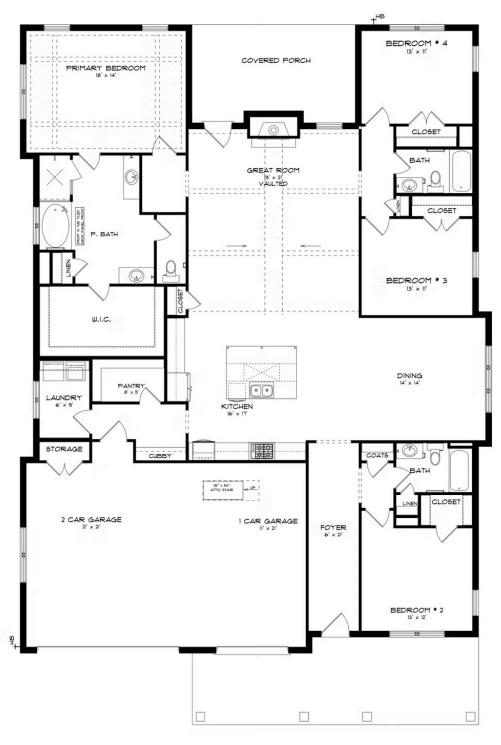

#### **ABOUT THIS PLAN**

Welcome to the "Portsmouth" plan - a true gem designed for harmonious living. The enchanting grand foyer entrance leads to a stunning kitchen with a large island and luxurious granite countertops, and it opens into the inviting dining space to create cherished memories.

The extraordinary great room with vaulted ceilings and a captivating fireplace sets a refined and welcoming ambiance. Step out to the rear covered patio, a peaceful retreat offering ample shade for outdoor relaxation. Tailor-made for multi-generational families, this 4-bedroom and 3-bath layout ensures individual space and togetherness. The primary suite, strategically located at the rear, features a detailed ceiling, serene soaking tub, separate shower, two elegant vanities, and a generous walk-in closet.

Completing this masterpiece is a 3-car garage with ample storage and hobby space. Elevate your living experience with a home designed to embrace family dynamics and create cherished moments. Welcome to