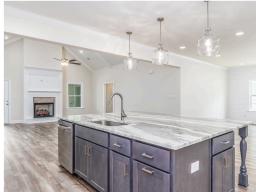

#### **ABOUT THIS PLAN**

Welcome to the "Portsmouth" plan - a true gem designed for harmonious living. The enchanting grand foyer entrance leads to a stunning kitchen with a large island and luxurious granite countertops, and it opens into the inviting dining space to create cherished memories.

The extraordinary great room with vaulted ceilings and a captivating fireplace sets a refined and welcoming ambiance. Step out to the rear covered patio, a peaceful retreat offering ample shade for outdoor relaxation. Tailor-made for multi-generational families, this 4-bedroom and 3-bath layout ensures individual space and togetherness. The primary suite, strategically located at the rear, features a detailed ceiling, serene soaking tub, separate shower, two elegant vanities, and a generous walk-in closet.

#### **PLAN GALLERY**

## **PLAN GALLERY**