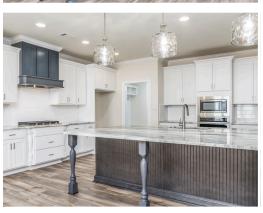

#### **ABOUT THIS PLAN**

Welcome to the "Portsmouth" plan - a true gem designed for harmonious living. The enchanting grand foyer entrance leads to a stunning kitchen with a large island and luxurious granite countertops, and it opens into the inviting dining space to create cherished memories.

#### **PLAN GALLERY**

## **PLAN GALLERY**