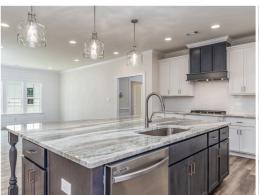

#### **ABOUT THIS PLAN**

Welcome to the "Portsmouth" plan - a true gem designed for harmonious living. The enchanting grand foyer entrance leads to a stunning kitchen with a large island and luxurious granite countertops, and it opens into the inviting dining space to create cherished memories.

#### **PLAN GALLERY**

## **PLAN GALLERY**