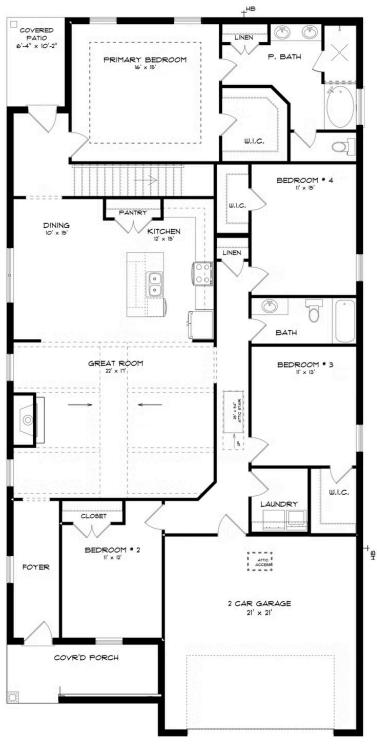

### FIRST FLOOR (C)

Prices, plans, dimensions, features, specifications, materials, and availability of homes or communities are subject to change without notice or obligation. Illustrations are artists depictions only and may differ from completed improvements. All prices subject to change without notice. Please contact your sales associate before writing an offer.

#### **ABOUT THIS PLAN**

The "Overton" is a 1 ½ story open floorplan with ample possibilities. This four bedroom, two and a half bath plan with bonus room begins with a refined foyer entry way that opens into a roomy living area with a vaulted ceiling. Next experience the open kitchen with large center island and adjoining dining room. The kitchen offers built in appliances, granite countertops and an expanded pantry. The primary quarters provide a large bedroom and walk in closet as well as a luxurious bathroom complete with a double granite vanity, garden/soaking tub, and tiled shower with glass door. The bonus room located upstairs includes a half bath and has plenty of possibilities as an entertainment area or extra bedroom. This layout truly is a must see!