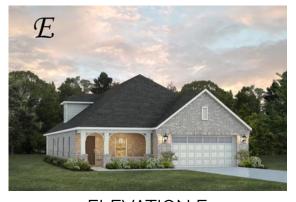

# Overton

**Home Plan** 

Starting at \$411,399

**SQ FT**: 2,682

**Beds:** 4 **Baths:** 2.5

Garage: 2 Standard

**ELEVATION C** 

ELEVATION E

#### **ABOUT THIS PLAN**

The "Overton" is a 1 ½ story open floorplan with ample possibilities. This four bedroom, two and a half bath plan with bonus room begins with a refined foyer entry way that opens into a roomy living area with a vaulted ceiling. Next experience the open kitchen with large center island and adjoining dining room. The kitchen offers built in appliances, granite countertops and an expanded pantry. The primary quarters provide a large bedroom and walk in closet as well as a luxurious bathroom complete with a double granite vanity, garden/soaking tub, and tiled shower with glass door. The bonus room located upstairs includes a half bath and has plenty of possibilities as an entertainment area or extra bedroom. This layout truly is a must see!