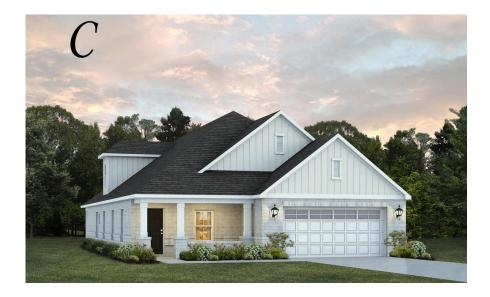

# Overton

**Home Plan** 

Starting at \$411,399

**SQ FT**: 2,682

**Beds:** 4 **Baths:** 2.5

Garage: 2 Standard

**ELEVATION C** 

ELEVATION E

#### **ABOUT THIS PLAN**

The "Overton" is a 1 ½ story open floorplan with ample possibilities. This four bedroom, two and a half bath plan with bonus room begins with a refined foyer entry way that opens into a roomy living area with a vaulted ceiling. Next experience the open kitchen with large center island and adjoining dining room. The kitchen offers built in appliances, granite countertops and an expanded pantry. The primary quarters provide a large bedroom and walk in closet as well as a luxurious bathroom complete with a double granite vanity, garden/soaking tub, and tiled shower with glass door. The bonus room located upstairs includes a half bath and has plenty of possibilities as an entertainment area or extra bedroom. This layout truly is a must see!