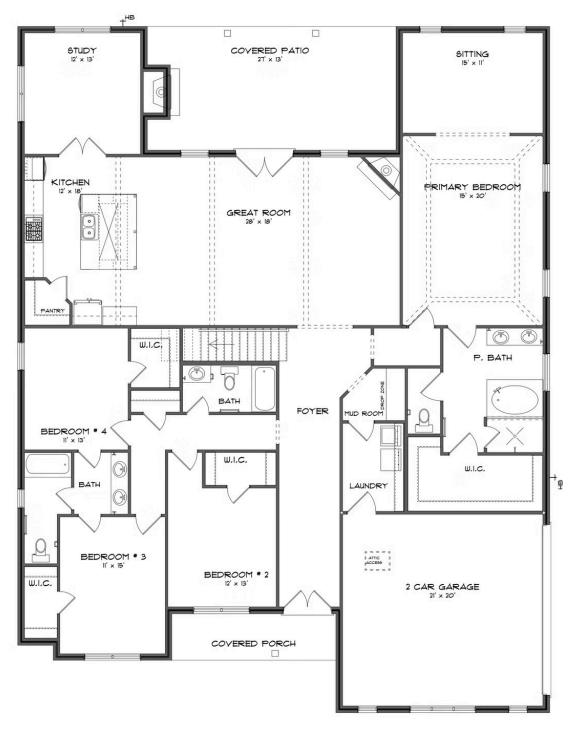

#### **ABOUT THIS PLAN**

The Morningside II excels in space planning, seamlessly blending sought-after features for an exceptional home. Enter through the inviting front porch to a vast foyer leading to a spacious great room with a striking corner fireplace and ample natural light. The adjacent large kitchen boasts an island with a wine rack and open bookcase, a functional layout, and a generous pantry. A flex room off the kitchen can serve as a dining area or study, adapting to your family's needs. The main level also features a lavish primary suite with a sitting room, offering a tranquil retreat. The primary bath is luxurious, and a roomy walk-in closet adds convenience. Three additional bedrooms with walk-in closets and two full bathrooms are accessible from the main entryway, complete with a linen closet for extra storage. The upper level hosts a versatile bonus room with a full bath and a walk-in closet, providing endless possibilities. Practical elements include a mudroom connected to the side-entry garage, streamlining daily routines, and a spacious covered patio with an exterior fireplace at the rear

### **FIRST FLOOR (H)**

Prices, plans, dimensions, features, specifications, materials, and availability of homes or communities are subject to change without notice or obligation. Illustrations are artists depictions only and may differ from completed improvements. All prices subject to change without notice. Please contact your sales associate before writing an offer.